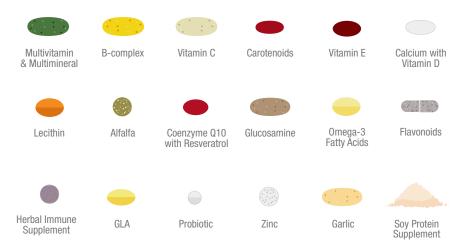

## MULTIPLE SUPPLEMENT PARTICIPANTS TOOK VARIOUS COMBINATIONS OF THESE VITAMINS.

(More than 50% consumed an average of 14 supplements per day.)