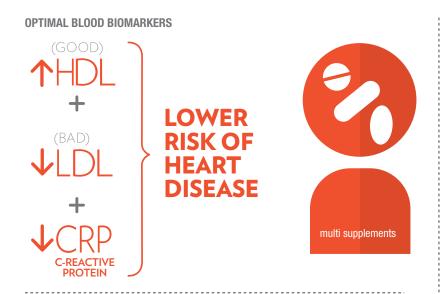

nefits of using multiple supplements made by Shaklee\*

# **INTRODUCTION:**

First-of-its-kind study to describe the dietary supplement usage patterns, health and nutritional status of long-term multiple dietary supplement users, compared to those who used just one supplement or none at all.

## **METHOD:**

**STUDY CONDUCTED VIA:** 

- Online questionnaires
- Fasting blood tests, blood pressure, and body weight of long-term users of multiple Shaklee<sup>®</sup> dietary supplements.



### SAMPLE GROUP PARTICIPANT SIZE



## MULTIPLE SUPPLEMENT PARTICIPANTS TOOK VARIOUS COMBINATIONS OF THESE VITAMINS.

(More than 50% consumed an average of 14 supplements per day.)



# LANDMARK STUDY

a visual aid demonstrating the benefits of using multiple supplements made by Shaklee\*

## **RESULTS**:



#### **OPTIMAL BLOOD NUTRIENT LEVELS**



#### LOWERED DISEASE PREVALENCE



### USE OF MULTIPLE SUPPLEMENTS RESULTED IN HEALTHIER PEOPLE

Shaklee<sup>®</sup> multiple supplement users had a lower prevalence of: