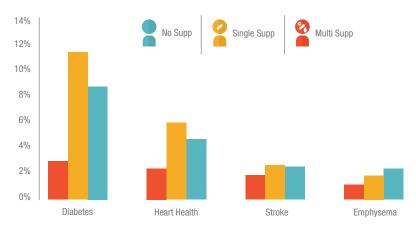

#### LOWERED DISEASE PREVALENCE

### USE OF MULTIPLE SUPPLEMENTS RESULTED IN HEALTHIER PEOPLE

Shaklee<sup>®</sup> multiple supplement users had a lower prevalence of: