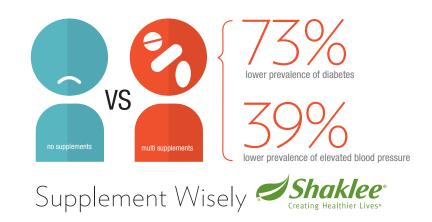

#### LOWERED DISEASE PREVALENCE

### USE OF MULTIPLE SUPPLEMENTS RESULTED IN HEALTHIER PEOPLE

Shaklee<sup>®</sup> multiple supplement users had a lower prevalence of: