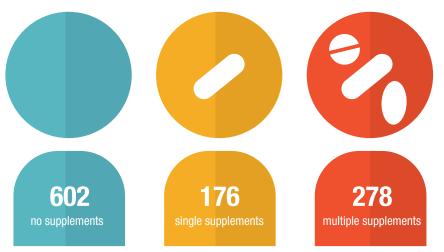

# LANDMARK STUDY

a visual aid demonstrating the benefits of using multiple supplements made by Shaklee\*

# **INTRODUCTION:**

First-of-its-kind study to describe the dietary supplement usage patterns, health and nutritional status of long-term multiple dietary supplement users, compared to those who used just one supplement or none at all.

## **METHOD:**

**STUDY CONDUCTED VIA:** 

- Online questionnaires
- Fasting blood tests, blood pressure, and body weight of long-term users of multiple Shaklee<sup>®</sup> dietary supplements.



### SAMPLE GROUP PARTICIPANT SIZE



## MULTIPLE SUPPLEMENT PARTICIPANTS TOOK VARIOUS COMBINATIONS OF THESE VITAMINS.

(More than 50% consumed an average of 14 supplements per day.)



# LANDMARK STUDY

a visual aid demonstrating the benefits of using multiple supplements made by Shaklee\*

## **RESULTS**:



#### **OPTIMAL BLOOD NUTRIENT LEVELS**



#### LOWERED DISEASE PREVALENCE



### USE OF MULTIPLE SUPPLEMENTS RESULTED IN HEALTHIER PEOPLE

Shaklee<sup>®</sup> multiple supplement users had a lower prevalence of: