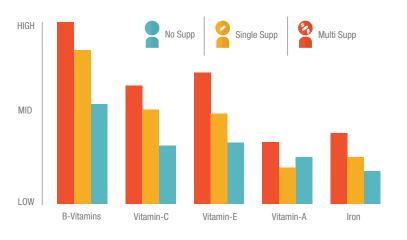

#### LOWERED DISEASE PREVALENCE

### USE OF MULTIPLE SUPPLEMENTS RESULTED IN HEALTHIER PEOPLE

Shaklee<sup>®</sup> multiple supplement users had a lower prevalence of: