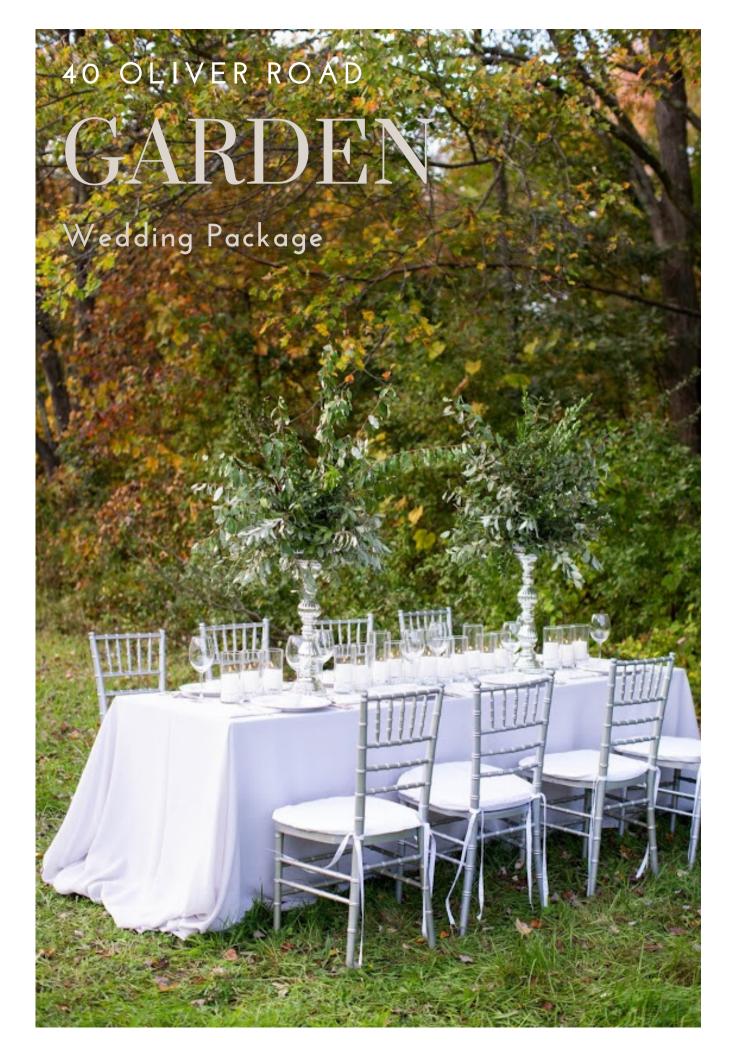

## Garden Package

## SINGLE DAY RENTAL - 150 GUEST MAX.

- Single Day Rental\*Music must end by 10pm\*
- Access to property for 1 hour rehearsal (date TBD by client & property manager)
- White Tent that fits 150 (removable sides)
- White String Lights on the interior frame of the tent
- 10 x 10 White Catering Tent with 4 tables for caterer
- 18 60" Round guest tables
- 4 8' banquet tables (Gifts, Welcome, DJ, Dessert etc..)
- 150 White Garden Chairs
- 6 Garbage Barrels
- Luxury Portable Restroom (Running Water & Electricity)
- Wood Ceremony Arch or Chuppah for Altar area
- Commercial Generator
- Month of Wedding Coordinator (Please see separate attachment for full description of this service)
- Ample Parking

\$7,000