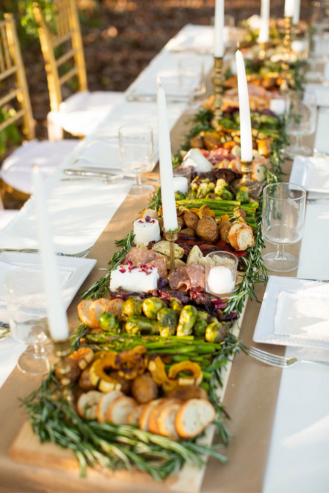

## Cocktail Wedding Package

SINGLE DAY RENTAL - 50 GUESTS MAX - CATERING INTIMATE CELEBRATIONS

- Single Day Rental
  \*Music must end by 10pm\*
- Access to property for 1 hour rehearsal (date TBD by client & property manager)
- White Tent that fits 50 (removable sides)
- Small White String Lights on the interior frame of the tent
- 10 x 10 White Catering Tent with 4 tables for caterer
- 7 60" Round guest tables
- 4 8' banquet tables (Gifts, Welcome, DJ, Dessert etc..)
- 50 White Garden Chairs
- 6 Garbage Barrels
- Luxury Portable Restroom (Running Water & Electricity)
- Wood Ceremony Arch or Chuppah for Altar area
- Commercial Generator
- Month of Wedding Coordinator
- Ample Parking
- 2 Hours Passed Hors d'oeuvre from Blonde on the Run Catering (Multiple Menu Options)
- 1 Hour passed desserts from Blonde on the Run Catering (Multiple Menu Options)
- 2 Chefs
- 3 Wait Staff
- Set Up & Clean up for all food service