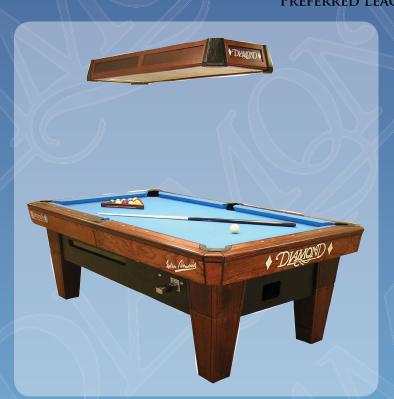

## SMART TABLE "PREFERRED LEAGUE EQUIPMENT"

DIAMOND Smart Table Includes: DIAMOND Smart Table, Simonis 860 cloth, DIAMOND CR-1 ball rack, and Super Aramith Proballs.

Terms: 50% down payment to confirm order, with the balance due prior to shipping.

Light Units: DIAMOND assembles only the wooden components of the light unit. Parabolic lenses, light fixtures and hang kit are also provided. Installation of light fixtures, electrical wiring and bulbs are the responsibility of the proprietor.

\*\*DIAMOND technicians cannot hang lights. \*\*

DIAMOND Guarantee: DIAMOND provides a full parts and labor warranty for a period of 90 days from delivery of equipment, and a limited warranty against manufacturing defects for a period of 5 years.