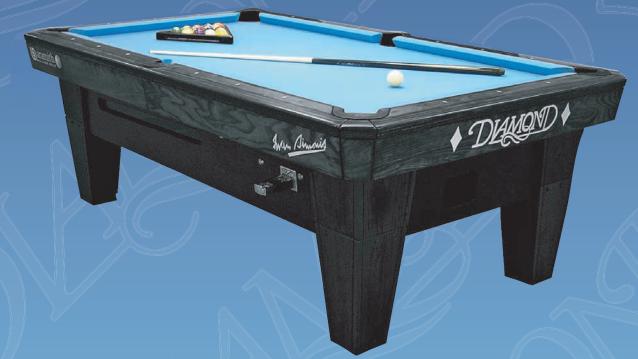

## "Preferred League Equipment"

DIAMOND BILLIARD PRODUCTS, INC. IS PLEASED TO PRESENT OUR NEWEST GAMING CREATION, THE COIN OPERATED DIAMOND SMART TABLE. WE WANT ALL VENDORS / OPERATORS TO SEE AND EXPERIENCE THE ACTION AND REVENUE OF THIS NEW POOL TABLE. THE DIAMOND SMART TABLE IS SUPERIOR IN TERMS OF QUALITY, CONSTRUCTION, AND MATERIALS. MOST IMPORTANTLY, IT'S THE ONLY COIN OPERATED TABLE IN THE WORLD THAT UTILIZES A REAL CUE BALL WITH STATE OF THE ART TECHNOLOGY.

DIAMOND IS INTRODUCING THE SMART TABLE TO LOCATIONS AROUND THE WORLD. OUR TABLE ENHANCES BARS, GAME ROOMS, BILLIARD HALLS, AND OFFICIAL TOURNAMENTS. THE DIAMOND SMART TABLE IS THE HIGHEST QUALITY COIN OPERATED POOL TABLE, INCORPORATING ALL THE SAME FEATURES AND PLAYABILITY OF OUR DIAMOND PROFESSIONAL MODEL.

IF YOU ARE LOOKING FOR A COIN OPERATED POOL TABLE THAT OUTPERFORMS ALL OTHERS, LOOK NO FURTHER, THE DIAMOND SMART TABLE IS UNMATCHED IN EVERY ASPECT. THE COMBINATION OF AN ATTRACTIVE LOOK AND UNSURPASSED PLAYABILITY IS THE REASON THAT DIAMOND SMART TABLES HAVE QUICKLY BECOME THE PLAYER'S CHOICE.

- ◆ PATENTED OPTICAL DENSITY SENSOR
- ♦ DYMALUX/PRC RAILS ARE BURN & DENT RESISTANT
- UNIQUE "WEDGE" LEVELING SYSTEM
- ◆ NOW AVAILABLE WITH 4 1/2" PRO CUT POCKETS

- ♦ BI-LEVEL POCKET DESIGN
- ◆ ONE OR THREE PIECE 1" THICK PREMIUM GRADE SLATE
- ♦ BUILT IN TIMING SYSTEM INCLUDED

- ♦ TOURNAMENT BLUE SIMONIS 860 CLOTH
- ♦ SUPER ARAMITH PRO BALLS (W/RED CIRCLE CUE BALL)
- ♦ TOGGLE SWITCH ALLOWS COIN-FREE OPERATION