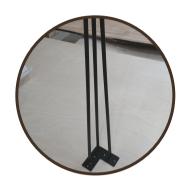

## 3 Post Hairpin Legs

Hairpin legs are an excellent choice for custom made furniture projects or for your next DIY project.

**Soft Close and Full Extension Drawer Slide** For an easy open and shut on your custom wood drawer projects.