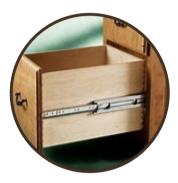

## 3 Post Hairpin Legs

Hairpin legs are an excellent choice for custom made furniture projects or for your next DIY project.

**Soft Close and Full Extension Drawer Slide** For an easy open and shut on your custom wood drawer projects.