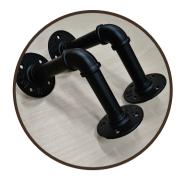

## **Powder Coated Pipe Brackets**

Update your home with a modern rustic look utilzing beautiful wood projects and powder coated pipe brackets.