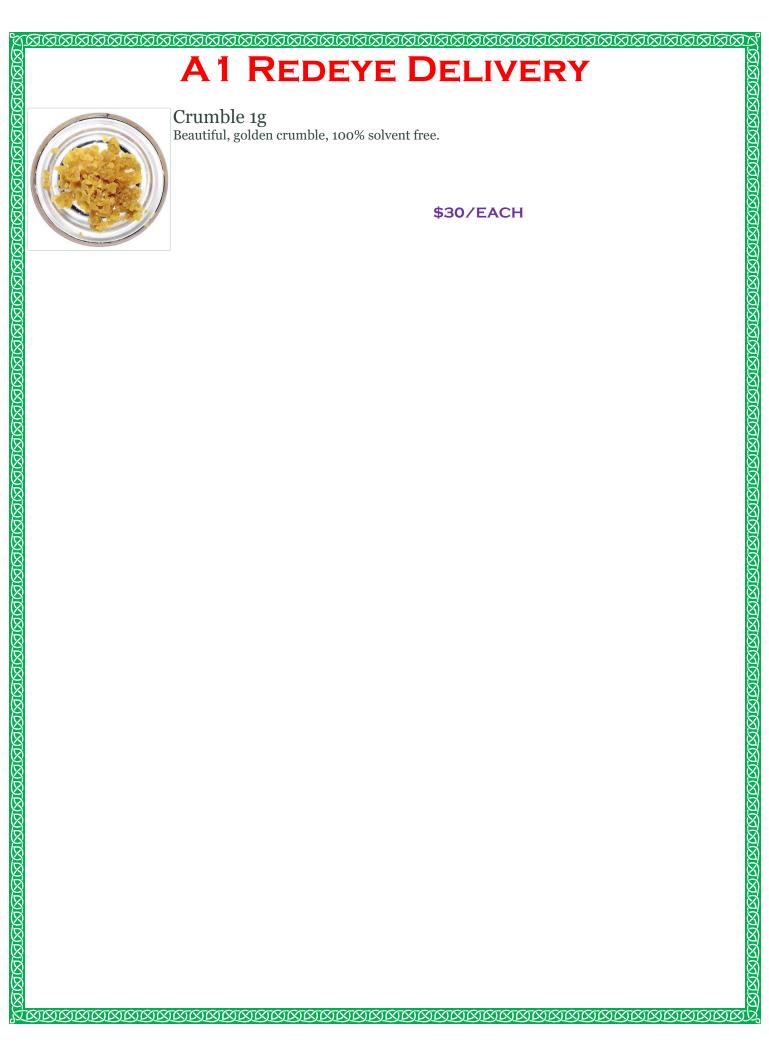

sacrificing critical terpenes. We take pure CO2 oil and naturally purge excess water, leaving only a beautiful cannabis oil. Because the oil is not further refined, it maintains a less oily consistency than our other products. It can be pulled like any other dab, but unlike other dabs it's produced without any hard solvents. Taste the difference!





#### Fatty's Rosin Roll

Made for the professional smoker, Fatty's "The Rosin Roll" is a limited edition product because of the care and effort that is required to make this superior pre-roll. Using only 100% pure bud, each one is infused with the same strain of naturally extracted rosin wax, hash and kief. It is three layers of extremely high quality products so that you can enjoy a pure taste if its the strain you choose.

**\$20/EACH**