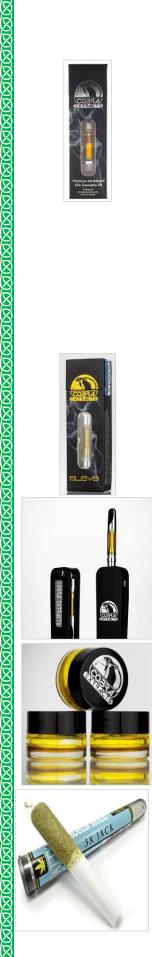

#### Cobra Extracts Oil Cartridge 1g (1,000mg)

Cobra Extracts Vape Cartridges offer a convenient means of medicating, just attach our cartridge to any standard vape pen and smoke it. Since it is concentrated (typical ranges are 60-70% THC) much less is needed to produce the desired affect.

Unlike some other companies, we never add any additives or "cut" our vape cartridges with anything. Because of our unique process our vape cartridge oil maintains a flowing consistency, so you never have to deal with wasted medicine that won't wick in the cartridge. Our process ensures that every cartridge is 100% cannabis oil. Pure and Simple.

#### \$60/EACH

Cobra Extracts Award winning Distillate! 2018 High Times Cannabis Cup Winner!

## Cobra ELEV8 Distillate Cartridge 1g (1,000mg)

This is a new CCell cartridge that requires a strong battery, don't forget to buy a Cobra Extracts Switch Blade Style Battery for optimum results! (Discount when purchased as a Battery/Cartridge Bundle!)

### Cobra Extracts Switch Blade Style Battery

Cobra Extracts has created a battery that elegantly combines both form and function, offering a convenient switch blade style push button retracting cartridge, preventing breaking cartridges while you store them in your pockets or a bag. The battery also has a built in USB charger so you never need to search for yours! Finally, because it looks so much like a FOB key, we added a keychain loop so you can always carry it with you and enjoy a vape whenever the mood strikes you.

## Cobra Extracts SAP 1g (1,000mg)

Our dabs offer traditional dabbers the option to enjoy the benefits of CO<sub>2</sub> extraction. Produced all naturally with no solvents, our unique process allows us to extract high potency without sacrificing critical terpenes. We take pure CO2 oil and naturally purge excess water, leaving only a beautiful cannabis oil. Because the oil is not further refined, it maintains a less oily consistency than our other products. It can be pulled like any other dab, but unlike other dabs it's produced without any hard solvents. Taste the difference!

#### Fatty's Rosin Roll

Made for the professional smoker, Fatty's "The Rosin Roll" is a limited edition product because of the care and effort that is required to make this superior pre-roll. Using only 100% pure bud, each one is infused with the same strain of naturally extracted rosin wax, hash and kief. It is three layers of extremely high quality products so that you can enjoy a pure taste if its the strain you choose.