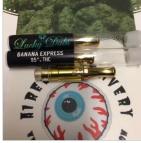

#### 

A 1 REDEYE DELIVERY

Lucky Dabs 707 Distillate Cartridge 0.5g (500mg)
Lucky Dabs 707 Distillate Cartridge 0.5g (100mg)
Lucky Dabs 707 Distillate Cartridge 0.5g (500mg)
Lucky Dabs 707 D