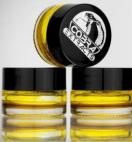

## Cobra Extracts SAP 1g (1,000mg)

Our dabs offer traditional dabbers the option to enjoy the benefits of CO2 extraction. Produced all naturally with no solvents, our unique process allows us to extract high potency without sacrificing critical terpenes. We take pure CO2 oil and naturally purge excess water, leaving only a beautiful cannabis oil. Because the oil is not further refined, it maintains a less oily consistency than our other products. It can be pulled like any other dab, but unlike other dabs it's produced without any hard solvents. Taste the difference!

## Diamond Terp Sauce 1g (1,000mg)

Diamond sauce, also known as terp sauce, marijuana sauce, weed sauce, or just sauce, is cured, or aged, live resin. As the product ages a process called "nucleation" occurs, and the cannabinoid starts to grow into crystals. Often called "diamond mining," because THCA naturally forms into crystals and it can start to look like tiny diamonds. The diamond-like solid particles of the extract are called "High Cannabinoid Full Spectrum Extracts", supplying anywhere from 90 to 99 percent THC/a content, resulting in a highly potent, highly flavorful, and extraordinarily aromatic extract.

**\$40/EACH** 