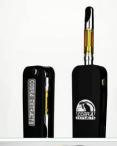

## Cobra Extracts Switch Blade Style Adjustable Voltage Battery

Cobra Extracts has created a battery that elegantly combines both form and function, offering a convenient switch blade style push button retracting cartridge, preventing breaking cartridges while you store them in your pockets or a bag. With three different voltage settings for the most personalized experience! The battery also has a built in USB charger so you never need to search for yours! Finally, because it looks so much like a FOB key, we added a keychain loop so you can always carry it with you and enjoy a vape whenever the mood strikes you.

**\$30/EACH** 