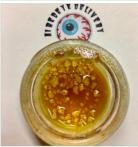

## Cobra Extracts SAP 1g (1,000mg)

Our dabs offer traditional dabbers the option to enjoy the benefits of CO2 extraction. Produced all naturally with no solvents, our unique process allows us to extract high potency without sacrificing critical terpenes. We take pure CO2 oil and naturally purge excess water, leaving only a beautiful cannabis oil. Because the oil is not further refined, it maintains a less oily consistency than our other products. It can be pulled like any other dab, but unlike other dabs it's produced without any hard solvents. Taste the difference!

## Diamond Terp Sauce 1g (1,000mg)

Diamond sauce, also known as terp sauce, marijuana sauce, weed sauce, or just sauce, is cured, or aged, live resin. As the product ages a process called "nucleation" occurs, and the cannabinoid starts to grow into crystals. Often called "diamond mining," because THCA naturally forms into crystals and it can start to look like tiny diamonds. The diamond-like solid particles of the extract are called "High Cannabinoid Full Spectrum Extracts", supplying anywhere from 90 to 99 percent THC/a content, resulting in a highly potent, highly flavorful, and extraordinarily aromatic extract.

**\$40/EACH** 