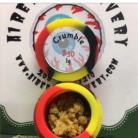

## Cobra Extracts SAP 1g (1,000mg)

Our dabs offer traditional dabbers the option to enjoy the benefits of CO2 extraction. Produced all naturally with no solvents, our unique process allows us to extract high potency without sacrificing critical terpenes. We take pure CO2 oil and naturally purge excess water, leaving only a beautiful cannabis oil. Because the oil is not further refined, it maintains a less oily consistency than our other products. It can be pulled like any other dab, but unlike other dabs it's produced without any hard solvents. Taste the difference!

## Diamond Terp Sauce 1g (1,000mg)

Diamond sauce, also known as terp sauce, marijuana sauce, weed sauce, or just sauce, is cured, or aged, live resin. As the product ages a process called "nucleation" occurs, and the cannabinoid starts to grow into crystals. Often called "diamond mining," because THCA naturally forms into crystals and it can start to look like tiny diamonds. The diamond-like solid particles of the extract are called "High Cannabinoid Full Spectrum Extracts", supplying anywhere from 90 to 99 percent THC/a content, resulting in a highly potent, highly flavorful, and extraordinarily aromatic extract.