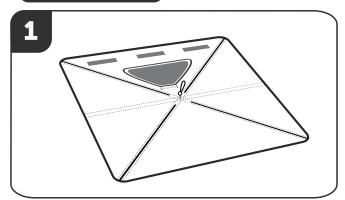

### ASSEMBLY

**STEP 1:** Unfold and spread the Hunting Blind out on a clear hunting area. Remove all stones and sharp objects.

**STEP 2:** Pull firmly on the web handle located on the sides of the Hub. (Repeat for all 4 sides)