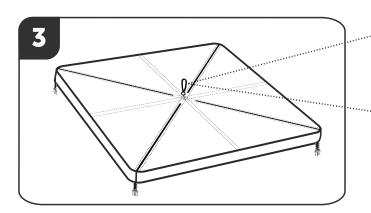

**STEP 3:** Unfold and spread the separated roof out on a clear hunting area. Then pull firmly on the web handle located on the top of the roof.