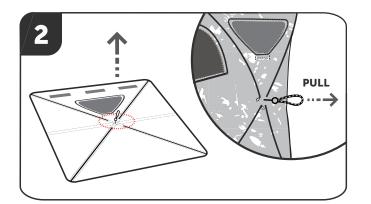

### DISASSEMBLY

**STEP 5:** To disassemble, first detach and remove the roof of the Hunting Blind. Firmly push in on the web handle to correcity close the roof.

**STEP 4:** After the roof is fully assembled, attach the roof to the top of the Hunting Blind by fastening the buckles located on the corners of the roof and the corners of the Hub.