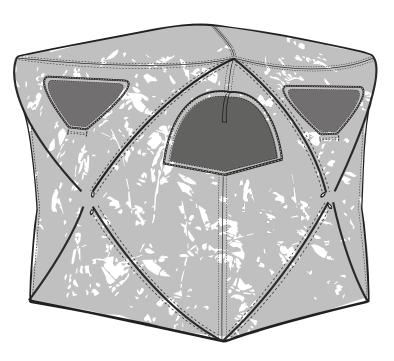

## "THE HILLTOP"

### ASSEMBLY

**STEP 1:** Unfold and spread the Hunting Blind out on a clear hunting area. Remove all stones and sharp objects.

**STEP 2:** Pull firmly on the web handle located on the sides of the Hub. (Repeat for all 4 sides)

**STEP 3:** Unfold and spread the separated roof out on a clear hunting area. Then pull firmly on the web handle located on the top of the roof.