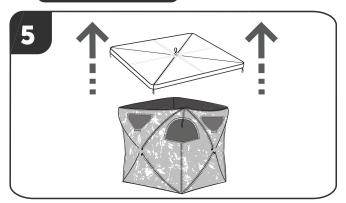

### DISASSEMBLY

**STEP 5:** To disassemble, first detach and remove the roof of the Hunting Blind. Firmly push in on the web handle to correcity close the roof.

**STEP 4:** After the roof is fully assembled, attach the roof to the top of the Hunting Blind by fastening the buckles located on the corners of the roof and the corners of the Hub.