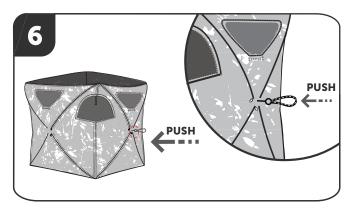

### DISASSEMBLY

**STEP 5:** To disassemble, first detach and remove the roof of the Hunting Blind. Firmly push in on the web handle to correcity close the roof.

**STEP 4:** After the roof is fully assembled, attach the roof to the top of the Hunting Blind by fastening the buckles located on the corners of the roof and the corners of the Hub.

**STEP 6:** To take down the hub, push firmly on the web handle located on the sides of the Hub. (Repeat for all 4 sides)

**STEP 7:** Finally, neatly fold and close up the Hunting Blind and place back into carry bag for safe keeping.