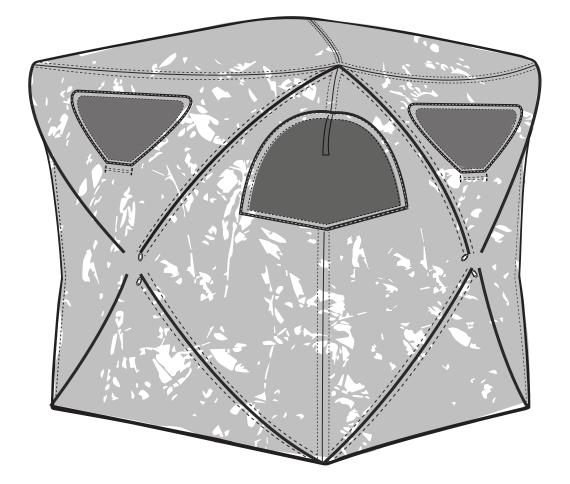

### DISASSEMBLY

**STEP 5:** To disassemble, first detach and remove the roof of the Hunting Blind. Firmly push in on the web handle to correcity close the roof.

**STEP 4:** After the roof is fully assembled, attach the roof to the top of the Hunting Blind by fastening the buckles located on the corners of the roof and the corners of the Hub.