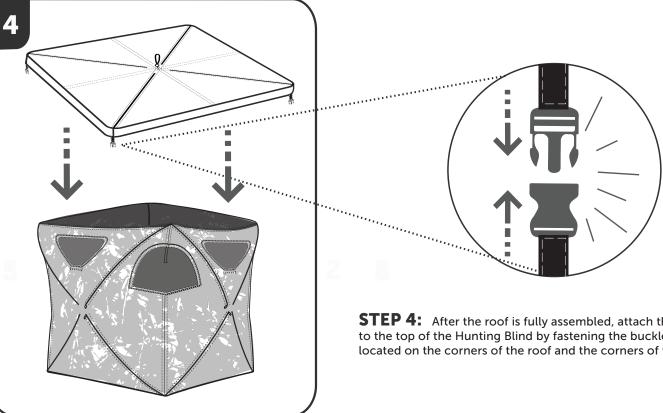

### ASSEMBLY

**STEP 1:** Unfold and spread the Hunting Blind out on a clear hunting area. Remove all stones and sharp objects.

**STEP 2:** Pull firmly on the web handle located on the sides of the Hub. (Repeat for all 4 sides)