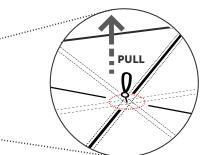

### ASSEMBLY

**STEP 1:** Unfold and spread the Hunting Blind out on a clear hunting area. Remove all stones and sharp objects.

**STEP 2:** Pull firmly on the web handle located on the sides of the Hub. (Repeat for all 4 sides)

**STEP 3:** Unfold and spread the separated roof out on a clear hunting area. Then pull firmly on the web handle located on the top of the roof.