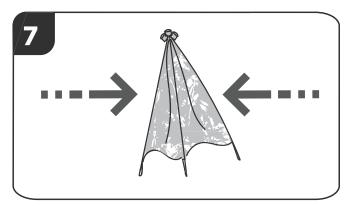

**STEP 6:** To take down the hub, push firmly on the web handle located on the sides of the Hub. (Repeat for all 4 sides)

**STEP 7:** Finally, neatly fold and close up the Hunting Blind and place back into carry bag for safe keeping.