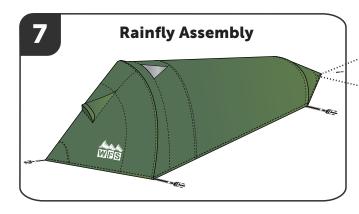

**STEP 6:** Spread the rainfly over the top of tent- The view through window corresponds with the mesh side.

**STEP 7:** Each corner of the rainfly has a shock-cord with plastic buckles- Attach each plastic buckle from the rainfly to its corresponding part from the tent.