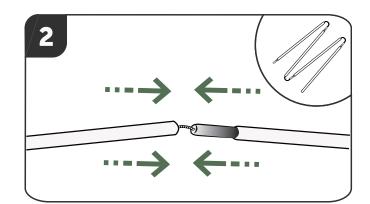

## **ASSEMBLY**

**STEP 1:** Unfold and spread the tent out on clear camp area. Remove all stones and sharp objects.

**STEP 2:** Assemble all shock corded poles by unfolding and slipping shafts together.