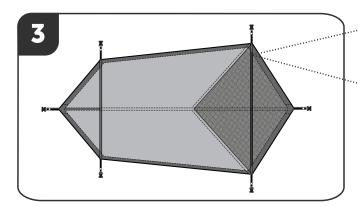

**STEP 3:** Pass the fiberglass poles through the tent sleeves- The larger set passes through the wider side of the tent, & and smaller set passese through the narrow side.

Insert the poles into the grommet attacl

**STEP 4:** Insert the poles into the grommet attached on the corner of the tent. **Repeat for all four corners.** In repeating the procedure, you have now erected the tent.

**STEP 5:** To keep the tent erect, securely insert a peg into the ground through the small loops found on each corner of the straps with buckles.