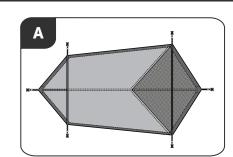

**STEP 3:** Pass the fiberglass poles through the tent sleeves- The larger set passes through the wider side of the tent, & and smaller set passese through the narrow side.

Insert the poles into the grommet attacl

**STEP 4:** Insert the poles into the grommet attached on the corner of the tent. **Repeat for all four corners.** In repeating the procedure, you have now erected the tent.

**STEP 5:** To keep the tent erect, securely insert a peg into the ground through the small loops found on each corner of the straps with buckles.