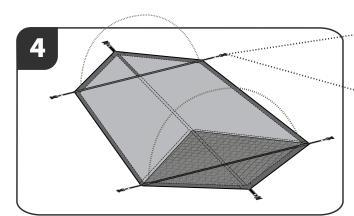

**STEP 4:** Insert the poles into the grommet attached on the corner of the tent. **Repeat for all four corners.** In repeating the procedure, you have now erected the tent.

**STEP 5:** To keep the tent erect, securely insert a peg into the ground through the small loops found on each corner of the straps with buckles.

**STEP 6:** Spread the rainfly over the top of tent- The view through window corresponds with the mesh side.

**STEP 7:** Each corner of the rainfly has a shock-cord with plastic buckles- Attach each plastic buckle from the rainfly to its corresponding part from the tent.