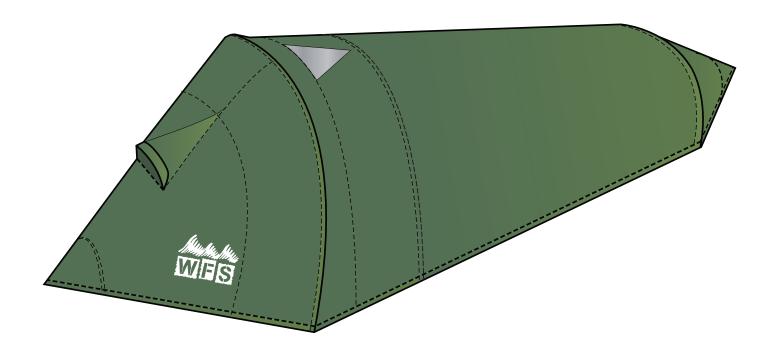

#### **PARTS IDENTIFICATION:**

- **A.** Tent ......(1)
- **B.** Rainfly ......(1)
- **C.** Carry Bag.... (1)
- **D.** Shock Corded Fiber Glass Poles..(2)
- **E.** Tent Stakes ...... (6)

## **ASSEMBLY**

**STEP 1:** Unfold and spread the tent out on clear camp area. Remove all stones and sharp objects.

**STEP 2:** Assemble all shock corded poles by unfolding and slipping shafts together.

**STEP 3:** Pass the fiberglass poles through the tent sleeves- The larger set passes through the wider side of the tent, & and smaller set passese through the narrow side.

Insert the poles into the grommet attacl

**STEP 4:** Insert the poles into the grommet attached on the corner of the tent. **Repeat for all four corners.** In repeating the procedure, you have now erected the tent.

**STEP 5:** To keep the tent erect, securely insert a peg into the ground through the small loops found on each corner of the straps with buckles.

**STEP 6:** Spread the rainfly over the top of tent- The view through window corresponds with the mesh side.

**STEP 7:** Each corner of the rainfly has a shock-cord with plastic buckles- Attach each plastic buckle from the rainfly to its corresponding part from the tent.