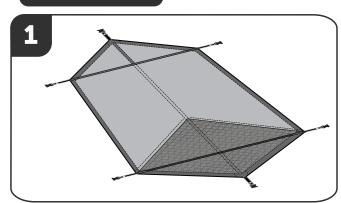

## **ASSEMBLY**

**STEP 1:** Unfold and spread the tent out on clear camp area. Remove all stones and sharp objects.

**STEP 2:** Assemble all shock corded poles by unfolding and slipping shafts together.

**STEP 3:** Pass the fiberglass poles through the tent sleeves- The larger set passes through the wider side of the tent, & and smaller set passese through the narrow side.

Insert the poles into the grommet attacl

**STEP 4:** Insert the poles into the grommet attached on the corner of the tent. **Repeat for all four corners.** In repeating the procedure, you have now erected the tent.

**STEP 5:** To keep the tent erect, securely insert a peg into the ground through the small loops found on each corner of the straps with buckles.