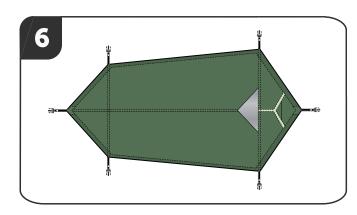

**STEP 4:** Insert the poles into the grommet attached on the corner of the tent. **Repeat for all four corners.** In repeating the procedure, you have now erected the tent.

**STEP 5:** To keep the tent erect, securely insert a peg into the ground through the small loops found on each corner of the straps with buckles.

**STEP 6:** Spread the rainfly over the top of tent- The view through window corresponds with the mesh side.

**STEP 7:** Each corner of the rainfly has a shock-cord with plastic buckles- Attach each plastic buckle from the rainfly to its corresponding part from the tent.