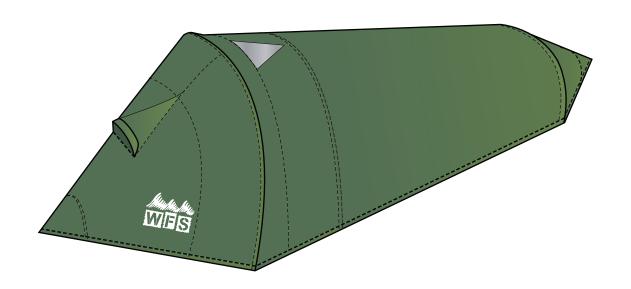

#### **PARTS IDENTIFICATION:**

- **A.** Tent ......(1)
- **B.** Rainfly ......(1)
- **C.** Carry Bag.... (1)
- **D.** Shock Corded Fiber Glass Poles..(2)
- **E.** Tent Stakes ...... (6)

## **ASSEMBLY**

**STEP 1:** Unfold and spread the tent out on clear camp area. Remove all stones and sharp objects.

**STEP 2:** Assemble all shock corded poles by unfolding and slipping shafts together.

**STEP 3:** Pass the fiberglass poles through the tent sleeves- The larger set passes through the wider side of the tent, & and smaller set passese through the narrow side.

Insert the poles into the grommet attacl

**STEP 4:** Insert the poles into the grommet attached on the corner of the tent. **Repeat for all four corners.** In repeating the procedure, you have now erected the tent.

**STEP 5:** To keep the tent erect, securely insert a peg into the ground through the small loops found on each corner of the straps with buckles.

**STEP 6:** Spread the rainfly over the top of tent- The view through window corresponds with the mesh side.

**STEP 7:** Each corner of the rainfly has a shock-cord with plastic buckles- Attach each plastic buckle from the rainfly to its corresponding part from the tent.