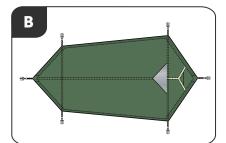

**STEP 3:** Pass the fiberglass poles through the tent sleeves- The larger set passes through the wider side of the tent, & and smaller set passese through the narrow side.

Insert the poles into the grommet attacl

**STEP 4:** Insert the poles into the grommet attached on the corner of the tent. **Repeat for all four corners.** In repeating the procedure, you have now erected the tent.

**STEP 5:** To keep the tent erect, securely insert a peg into the ground through the small loops found on each corner of the straps with buckles.