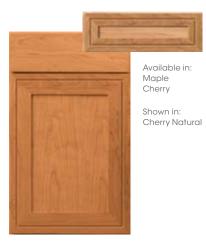

Available in:

Maple

Cherry

Shown in:

Maple Natural

BROADMOOR Full overlay Solid wood reverse raised center panel

CONCORD Full overlay Flat wood veneer center panel Optional 5-piece drawer front