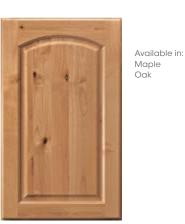

**ADAMS ARCH** Full overlay Flat wood veneer center panel

**BRAWNY FO** Full overlay Flat wood veneer center panel

Available in:

Maple Natural

Maple

CHELSEA Solid wood reverse raised center panel

ALLEN Full overlay Solid wood reverse raised center panel Optional 5-piece drawer front