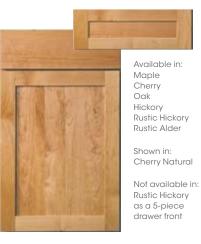

LEWIS

Full overlay

Rustic Hickory as a 5-piece drawer front

Solid wood reversed raised center panel

Optional 5-piece drawer front

Available in:

Rustic Hickory

Maple Natural Not available in: