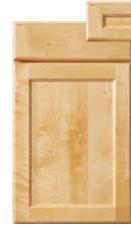

# **WOOD SPECIES**

From knotted with character to chic and clean, picking among the six species available from Wolf Designer is integral to making color, style and detail all work in perfect harmony.

Wolf Designer brings together all the options you need to make the statement you want. Create a practical paradise for any cook, a rejuvenating retreat in the bath or clever solutions to reduce clutter and increase storage anywhere in your home

# **WOOD SPECIES**

Natural variations are part of the beauty of real wood and should not be viewed as defects. Burls, pecks, knots and mineral streaks can all add rich detail. Even color can vary greatly within a single cabinet door. Whether your design scheme calls for maximum consistency or unique character, we offer species across the spectrum to suit your needs.