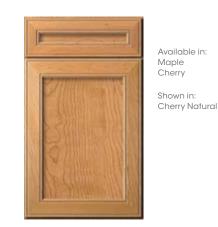

# **DOOR STYLES**

Available in:

Maple

Cherry

Shown in:

Cherry Natural

Available in:

MACKENZIE Solid wood raised center panel