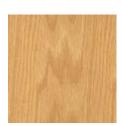

**RUSTIC ALDER** 

Fine, straight-grained and even textured, in a reddish-tinged light brown color that stains evenly. Its character spots, knots, burls and blemishes do not affect durability.

MAPLE

A smooth, closed grain pattern, generally off-white with varying tones of light pink and yellowbrown. Its natural resin turns it amber as it ages.