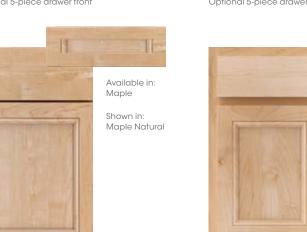

Available in:

Maple

Cherry

Shown in:

Maple Natural

BROADMOOR Full overlay Solid wood reverse raised center panel

CONCORD Full overlay Flat wood veneer center panel Optional 5-piece drawer front