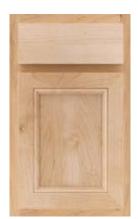

# **DOOR STYLES**

ADAMS Full overlay Flat wood veneer center panel Optional 5-piece drawer front

Available in:

Maple

Cherry

Oak

BAXTER Standard overlay Flat wood veneer center panel

BURNHAM Full overlay Raised solid wood center panel