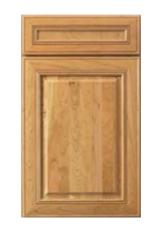

# **DOOR STYLES**

ADAMS Full overlay Flat wood veneer center panel Optional 5-piece drawer front

Available in:

Maple

Cherry

Oak

BAXTER Standard overlay Flat wood veneer center panel

BURNHAM Full overlay Raised solid wood center panel