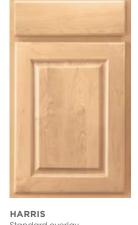

# **DOOR STYLES**

GARRISON Full overlay Flat wood veneer center panel Optional 5-piece drawer front

HERITAGE Solid wood raised center panel Optional 5-piece drawer front

**JACOBSEN** Full overlay Solid wood reversed raised center panel Optional 5-piece drawer front

Available in:

Rustic Alder

Shown in:

Hickory Natural

Available in:

Oak Painted MDF

Shown in:

Cherry Natural