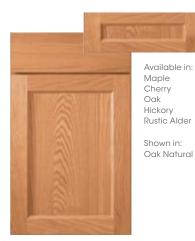

# **DOOR STYLES**

ADAMS Full overlay Flat wood veneer center panel Optional 5-piece drawer front

Available in:

Maple

Cherry

Oak

BAXTER Standard overlay Flat wood veneer center panel

BURNHAM Full overlay Raised solid wood center panel