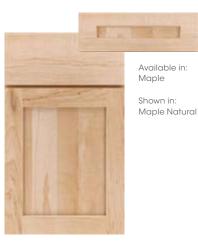

# **DOOR STYLES**

ADAMS Full overlay Flat wood veneer center panel Optional 5-piece drawer front

Available in:

Maple

Cherry

Oak

BAXTER Standard overlay Flat wood veneer center panel

BURNHAM Full overlay Raised solid wood center panel

**ADAMS ARCH** Full overlay Flat wood veneer center panel

**BRAWNY FO** Full overlay Flat wood veneer center panel

Available in:

Maple Natural

Maple

CHELSEA Solid wood reverse raised center panel

ALLEN Full overlay Solid wood reverse raised center panel Optional 5-piece drawer front