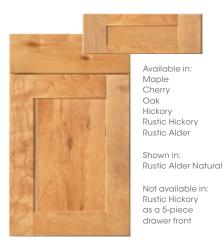

LEWIS

Full overlay

Rustic Hickory as a 5-piece drawer front

Solid wood reversed raised center panel

Optional 5-piece drawer front

Available in:

Rustic Hickory

Maple Natural Not available in:

Rustic Alder

Shown in:

Maple

Cherry

Hickory

Oak