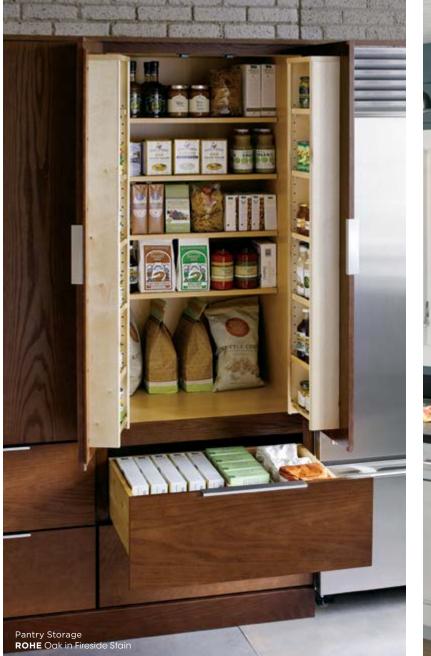

# TRUE PERSONALIZATION

A room should both meet your needs and reflect your tastes. Wolf Designer maximizes space, minimizes clutter and can create a place for everything with more than 40 different storage solutions. Plus, your personal flair can take center stage with design accessories like metal doors, mouldings, corbels and more.

Available in:

Painted MDF

Shown in: Oak Natural

Maple

Cherry

ROHE Full overlay Slab door with vertical grain pattern

SIMPLE FO Full overlay Flat wood veneer center panel