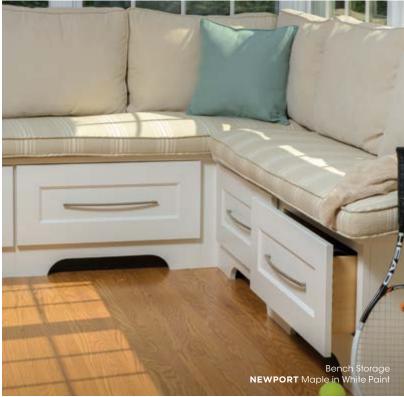

# TRUE PERSONALIZATION

A room should both meet your needs and reflect your tastes. Wolf Designer maximizes space, minimizes clutter and can create a place for everything with more than 40 different storage solutions. Plus, your personal flair can take center stage with design accessories like metal doors, mouldings, corbels and more.