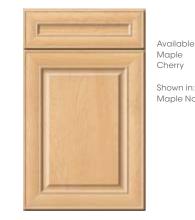

**ADAMS ARCH** Full overlay Flat wood veneer center panel

**BRAWNY FO** Full overlay Flat wood veneer center panel

Available in:

Maple Natural

Maple

CHELSEA Solid wood reverse raised center panel

ALLEN Full overlay Solid wood reverse raised center panel Optional 5-piece drawer front

Available in:

Maple

Cherry

Shown in:

Maple Natural

BROADMOOR Full overlay Solid wood reverse raised center panel

CONCORD Full overlay Flat wood veneer center panel Optional 5-piece drawer front