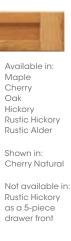

LEWIS

Full overlay

Rustic Hickory as a 5-piece drawer front

Solid wood reversed raised center panel

Optional 5-piece drawer front

Available in:

Rustic Hickory

Maple Natural Not available in:

Rustic Alder

Shown in:

Maple

Cherry

Hickory

Oak