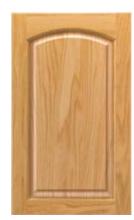

**ADAMS ARCH** Full overlay Flat wood veneer center panel

**BRAWNY FO** Full overlay Flat wood veneer center panel

Available in:

Maple Natural

Maple

CHELSEA Solid wood reverse raised center panel

ALLEN Full overlay Solid wood reverse raised center panel Optional 5-piece drawer front