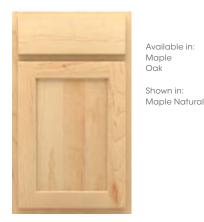

**ADAMS ARCH** Full overlay Flat wood veneer center panel

**BRAWNY FO** Full overlay Flat wood veneer center panel

Available in:

Maple Natural

Maple

CHELSEA Solid wood reverse raised center panel

ALLEN Full overlay Solid wood reverse raised center panel Optional 5-piece drawer front

Available in:

Maple

Cherry

Shown in:

Maple Natural

BROADMOOR Full overlay Solid wood reverse raised center panel

CONCORD Full overlay Flat wood veneer center panel Optional 5-piece drawer front