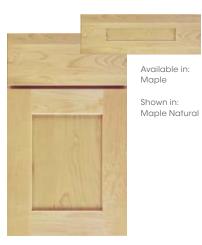

**ADAMS ARCH** Full overlay Flat wood veneer center panel

**BRAWNY FO** Full overlay Flat wood veneer center panel

Available in:

Maple Natural

Maple

CHELSEA Solid wood reverse raised center panel

ALLEN Full overlay Solid wood reverse raised center panel Optional 5-piece drawer front

Available in:

Maple

Cherry

Shown in:

Maple Natural

BROADMOOR Full overlay Solid wood reverse raised center panel

CONCORD Full overlay Flat wood veneer center panel Optional 5-piece drawer front