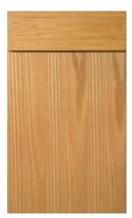

Standard overlay Raised wood veneer center panel

HORIZON Slab door with horizontal grain pattern

**JAMISON** Solid wood raised center panel

**JACKSON** Full overlay Solid wood reversed raised center panel Optional 5-piece drawer front