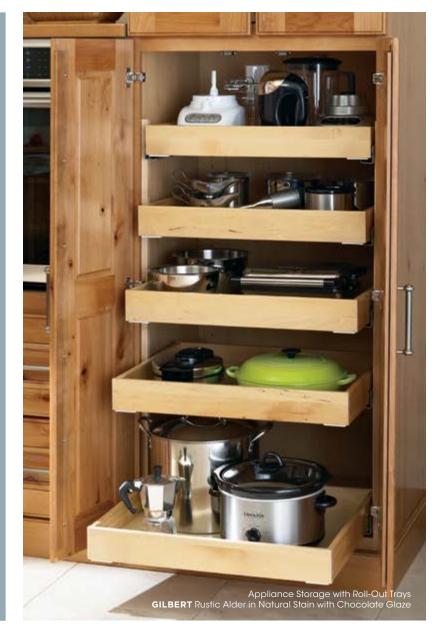

# TRUE PERSONALIZATION

A room should both meet your needs and reflect your tastes. Wolf Designer maximizes space, minimizes clutter and can create a place for everything with more than 40 different storage solutions. Plus, your personal flair can take center stage with design accessories like metal doors, mouldings, corbels and more.