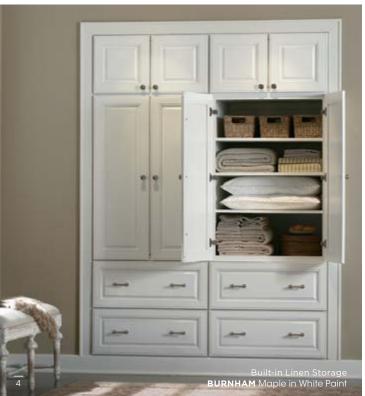

# TRUE PERSONALIZATION

A room should both meet your needs and reflect your tastes. Wolf Designer maximizes space, minimizes clutter and can create a place for everything with more than 40 different storage solutions. Plus, your personal flair can take center stage with design accessories like metal doors, mouldings, corbels and more.