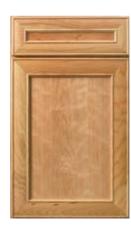

# **DOOR STYLES**

ADAMS Full overlay Flat wood veneer center panel Optional 5-piece drawer front

Available in:

Maple

Cherry

Oak

BAXTER Standard overlay Flat wood veneer center panel

BURNHAM Full overlay Raised solid wood center panel