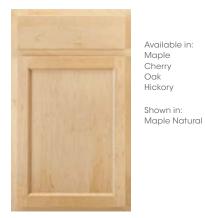

**ADAMS ARCH** Full overlay Flat wood veneer center panel

**BRAWNY FO** Full overlay Flat wood veneer center panel

Available in:

Maple Natural

Maple

CHELSEA Solid wood reverse raised center panel

ALLEN Full overlay Solid wood reverse raised center panel Optional 5-piece drawer front

Available in:

Maple

Cherry

Shown in:

Maple Natural

BROADMOOR Full overlay Solid wood reverse raised center panel

CONCORD Full overlay Flat wood veneer center panel Optional 5-piece drawer front