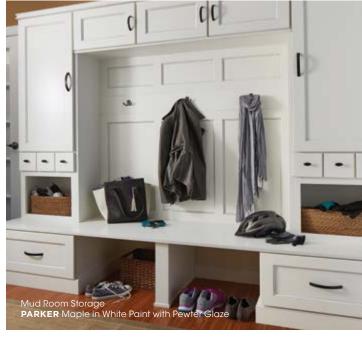

# TRUE PERSONALIZATION

A room should both meet your needs and reflect your tastes. Wolf Designer maximizes space, minimizes clutter and can create a place for everything with more than 40 different storage solutions. Plus, your personal flair can take center stage with design accessories like metal doors, mouldings, corbels and more.