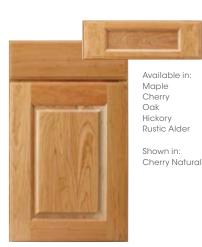

# **DOOR STYLES**

ADAMS Full overlay Flat wood veneer center panel Optional 5-piece drawer front

Available in:

Maple

Cherry

Oak

BAXTER Standard overlay Flat wood veneer center panel

BURNHAM Full overlay Raised solid wood center panel

**ADAMS ARCH** Full overlay Flat wood veneer center panel

**BRAWNY FO** Full overlay Flat wood veneer center panel

Available in:

Maple Natural

Maple

CHELSEA Solid wood reverse raised center panel

ALLEN Full overlay Solid wood reverse raised center panel Optional 5-piece drawer front