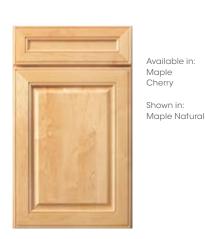

Available in:

Maple

Cherry

Shown in:

Maple Natural

BROADMOOR Full overlay Solid wood reverse raised center panel

CONCORD Full overlay Flat wood veneer center panel Optional 5-piece drawer front