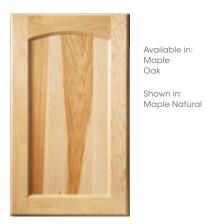

# **DOOR STYLES**

COPENHAGEN Flat wood veneer center panel Optional 5-piece drawer front

DAPPER FO Full overlay Flat wood veneer center panel

Available in:

Shown in:

Oak Natural

Maple

Oak