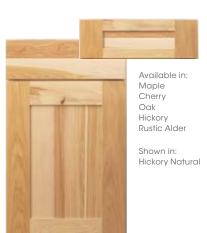

Available in:

Rustic Alder

Shown in:

Hickory Natural

Available in:

Oak Painted MDF

Shown in:

Cherry Natural