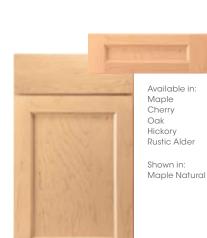

**ADAMS ARCH** Full overlay Flat wood veneer center panel

**BRAWNY FO** Full overlay Flat wood veneer center panel

Available in:

Maple Natural

Maple

CHELSEA Solid wood reverse raised center panel

ALLEN Full overlay Solid wood reverse raised center panel Optional 5-piece drawer front

Available in:

Maple

Cherry

Shown in:

Maple Natural

BROADMOOR Full overlay Solid wood reverse raised center panel

CONCORD Full overlay Flat wood veneer center panel Optional 5-piece drawer front