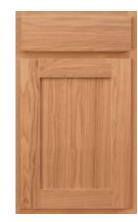

# **DOOR STYLES**

COPENHAGEN Flat wood veneer center panel Optional 5-piece drawer front

DAPPER FO Full overlay Flat wood veneer center panel

Available in:

Shown in:

Oak Natural

Maple

Oak

DUMONTE Standard overlay Flat wood veneer center panel

COTTAGE Full overlay Beaded flat wood veneer center panel Optional 5-piece drawer front

DETAILED FO Full overlay Flat wood veneer center panel

DUNCAN Full overlay Raised solid wood center panel Optional 5-piece drawer front