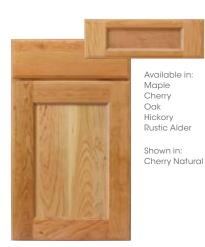

# **DOOR STYLES**

Available in:

Maple

Cherry

Shown in:

Cherry Natural

Available in:

MACKENZIE Solid wood raised center panel