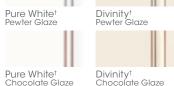

#### PAINTED MAPLE

Pure White<sup>†</sup> Black Glaze

White

Divinity† Black Glaze

Portobello<sup>†</sup>

Tusk Chocolate Glaze

Tusk Black Glaze

# **GLAZE AND PAINT**

**GLAZE OVER STAIN** 

Glaze is applied over the top of the base stain and then hand wiped for a unique finish. Since glazed cabinetry is hand finished, no two doors are exactly the same.

#### **GLAZE OVER PAINT**

The profiles of doors, drawer fronts and large mouldings are highlight glazed by hand. The highlight glazing affects only the areas where the glaze is applied; the rest of the product does not change color. Since glazed cabinetry is hand finished, no two doors are exactly the same.