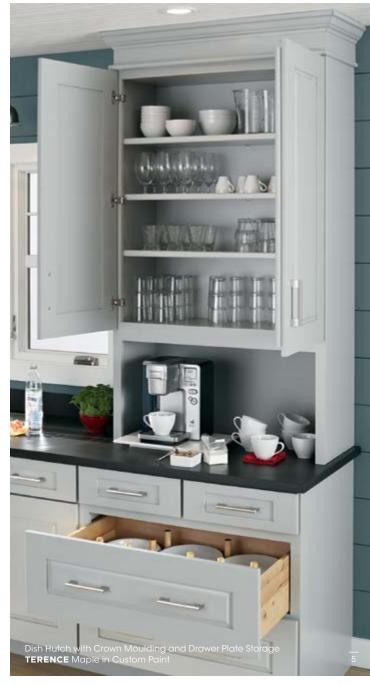

# TRUE PERSONALIZATION

A room should both meet your needs and reflect your tastes. Wolf Designer maximizes space, minimizes clutter and can create a place for everything with more than 40 different storage solutions. Plus, your personal flair can take center stage with design accessories like metal doors, mouldings, corbels and more.