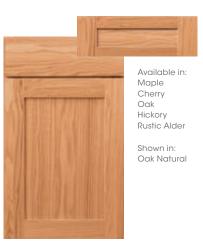

# **DOOR STYLES**

Available in:

Maple

Cherry

Shown in:

Cherry Natural

Available in:

MACKENZIE Solid wood raised center panel