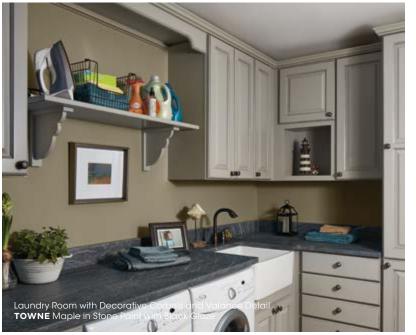

# TRUE PERSONALIZATION

A room should both meet your needs and reflect your tastes. Wolf Designer maximizes space, minimizes clutter and can create a place for everything with more than 40 different storage solutions. Plus, your personal flair can take center stage with design accessories like metal doors, mouldings, corbels and more.