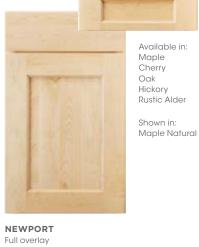

Available in:

Maple

Cherry

Shown in:

Maple Natural

BROADMOOR Full overlay Solid wood reverse raised center panel

CONCORD Full overlay Flat wood veneer center panel Optional 5-piece drawer front