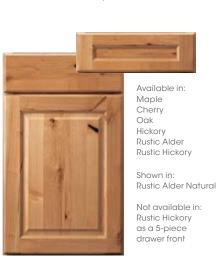

LEWIS

Full overlay

Rustic Hickory as a 5-piece drawer front

Solid wood reversed raised center panel

Optional 5-piece drawer front

Available in:

Rustic Hickory

Maple Natural Not available in:

Rustic Alder

Shown in:

Maple

Cherry

Hickory

Oak