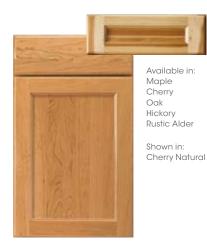

# **DOOR STYLES**

ADAMS Full overlay Flat wood veneer center panel Optional 5-piece drawer front

Available in:

Maple

Cherry

Oak

BAXTER Standard overlay Flat wood veneer center panel

BURNHAM Full overlay Raised solid wood center panel

**ADAMS ARCH** Full overlay Flat wood veneer center panel

**BRAWNY FO** Full overlay Flat wood veneer center panel

Available in:

Maple Natural

Maple

CHELSEA Solid wood reverse raised center panel

ALLEN Full overlay Solid wood reverse raised center panel Optional 5-piece drawer front