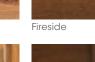

### **RUSTIC HICKORY**

Fireside

Fireside Black Glaze

Mineral\*

Slate\*

Charcoal\*

Buckeye

Natural