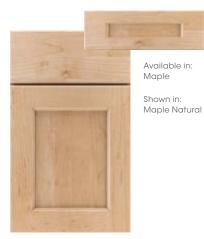

# **DOOR STYLES**

Available in:

Maple

Cherry

Shown in:

Cherry Natural

Available in:

MACKENZIE Solid wood raised center panel