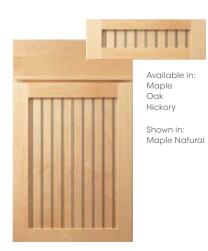

Hickory

Oak

GILBERT Full overlay Solid wood reverse raised center panel Optional 5-piece drawer front

Available in:

Maple

Shown in:

Maple Natural

Oak