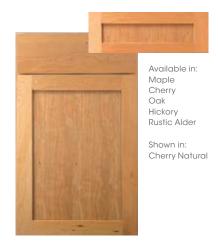

Available in:

Maple

Cherry

Shown in:

Maple Natural

BROADMOOR Full overlay Solid wood reverse raised center panel

CONCORD Full overlay Flat wood veneer center panel Optional 5-piece drawer front