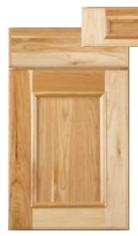

Hickory

Oak

GILBERT Full overlay Solid wood reverse raised center panel Optional 5-piece drawer front

Available in:

Maple

Shown in:

Maple Natural

Oak

Standard overlay Raised wood veneer center panel

HORIZON Slab door with horizontal grain pattern

**JAMISON** Solid wood raised center panel

**JACKSON** Full overlay Solid wood reversed raised center panel Optional 5-piece drawer front