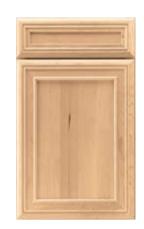

# **DOOR STYLES**

GARRISON Full overlay Flat wood veneer center panel Optional 5-piece drawer front

HERITAGE Solid wood raised center panel Optional 5-piece drawer front

**JACOBSEN** Full overlay Solid wood reversed raised center panel Optional 5-piece drawer front