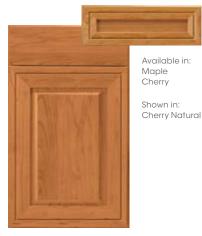

Available in:

Maple

Cherry

Shown in:

Maple Natural

BROADMOOR Full overlay Solid wood reverse raised center panel

CONCORD Full overlay Flat wood veneer center panel Optional 5-piece drawer front