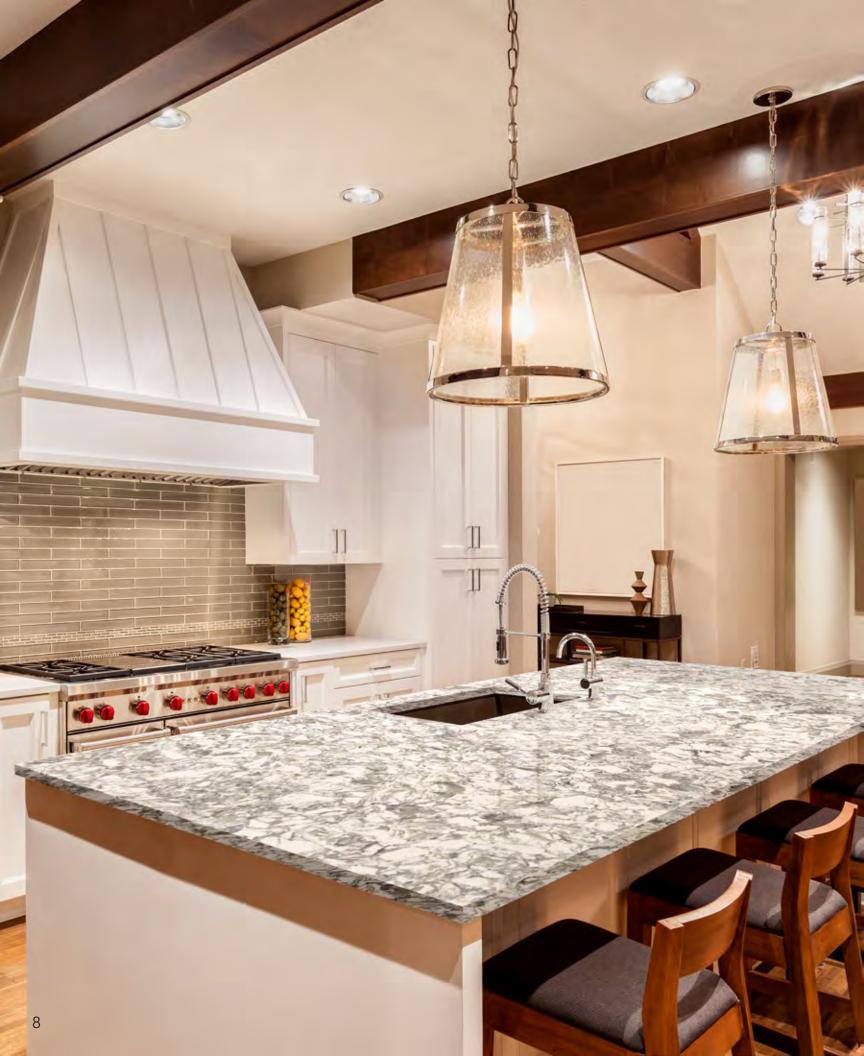

### INTRODUCING SPECTRUM QUARTZ

Spectrum Quartz is a premium surface that combines the beauty of natural stone with the renowned strength of quartz. A leader in innovative design, our Natural Harmony Collection features a stunning combination of movement and depth.

### CAPTIVATING DESIGNS

Spectrum Quartz offers over 30 striking quartz designs to fit your creative vision. From classic and traditional to modern and contemporary, Spectrum Quartz has an innovative quartz design to perfectly complement your creative vision.