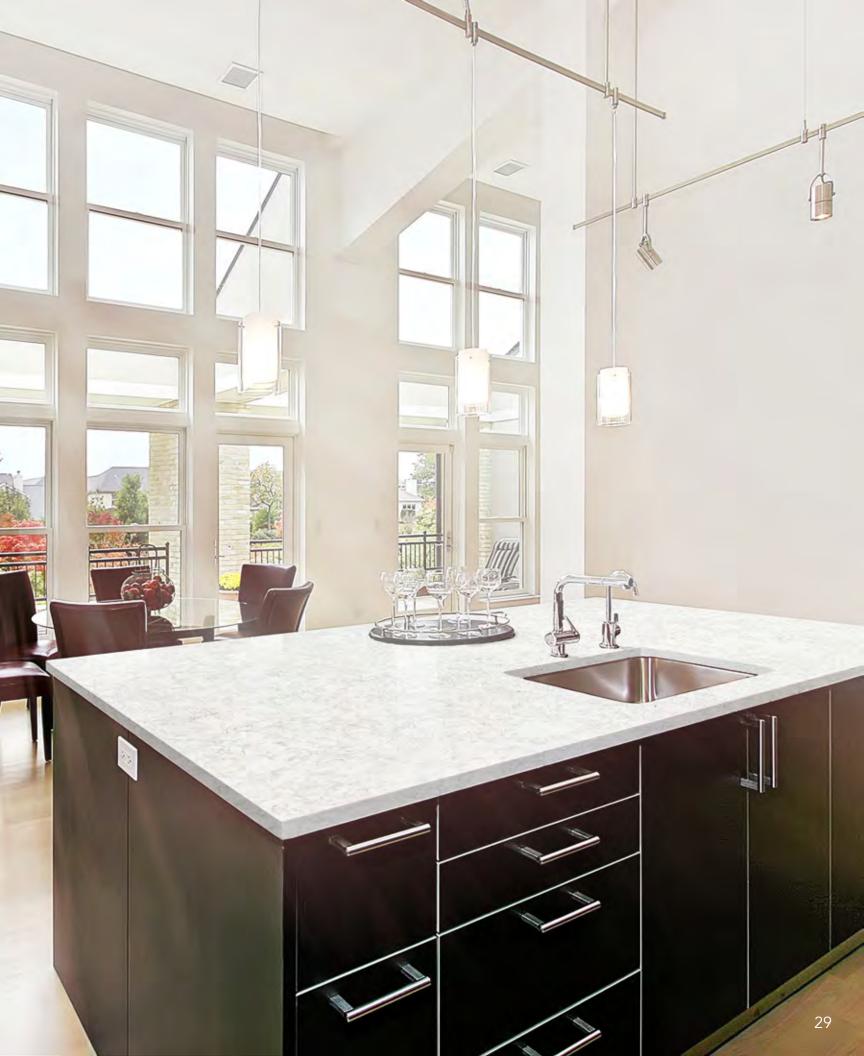

### INTRODUCING SPECTRUM QUARTZ

Spectrum Quartz is a premium surface that combines the beauty of natural stone with the renowned strength of quartz. A leader in innovative design, our Natural Harmony Collection features a stunning combination of movement and depth.

### CAPTIVATING DESIGNS

Spectrum Quartz offers over 30 striking quartz designs to fit your creative vision. From classic and traditional to modern and contemporary, Spectrum Quartz has an innovative quartz design to perfectly complement your creative vision.