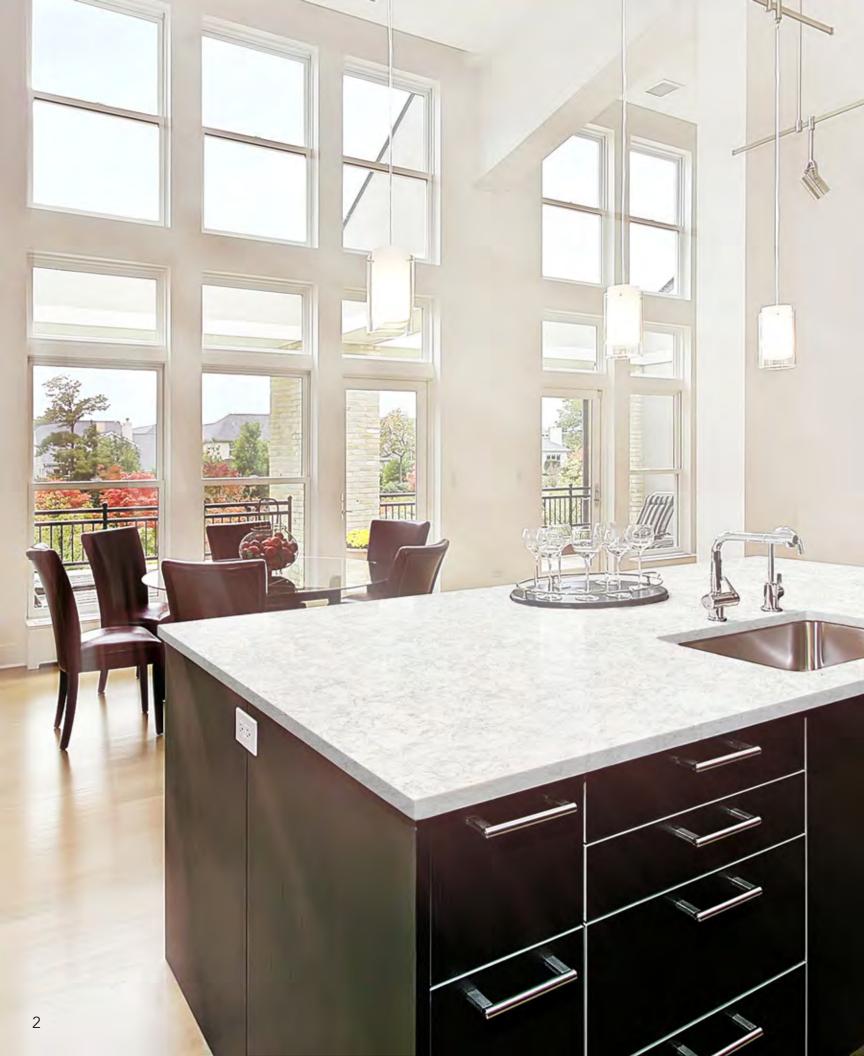

# **Uncompromising Performance**

Spectrum Quartz is composed of one of the hardest minerals on Earth - pure natural quartz. The result is a beautiful surface that is harder and stronger than granite.

# NATURAL HARMONY COLLECTION