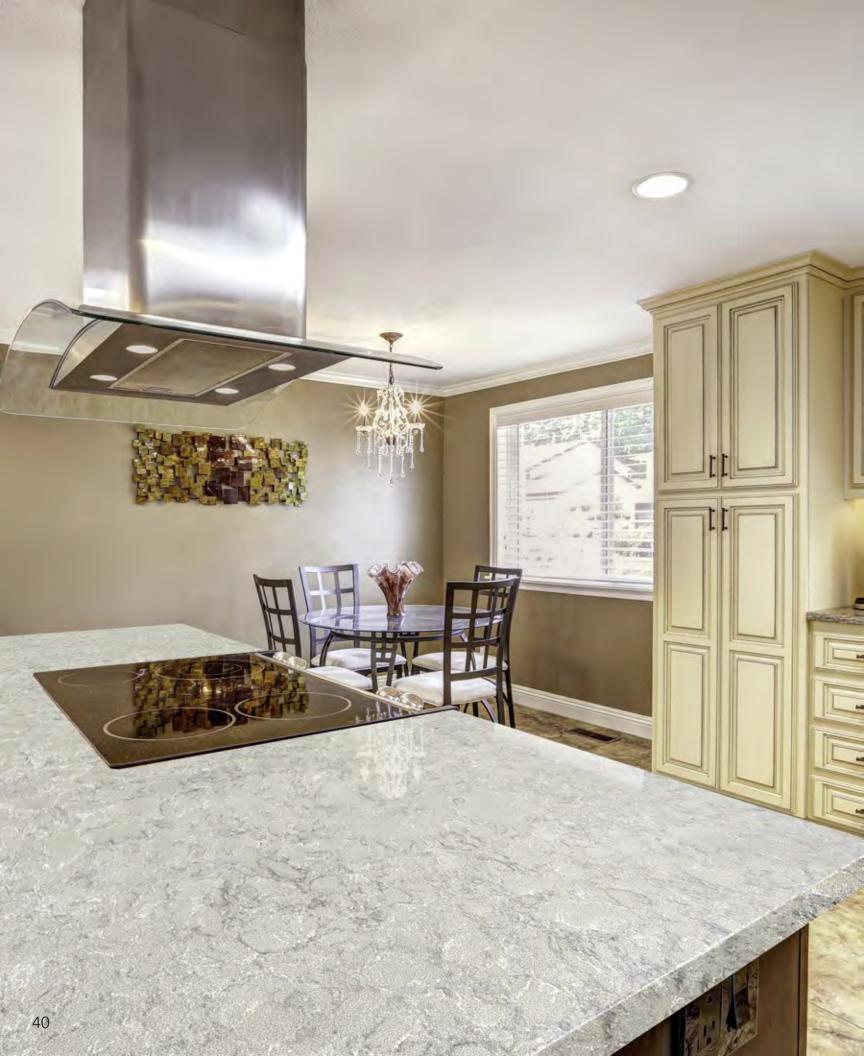

### INTRODUCING SPECTRUM QUARTZ

Spectrum Quartz is a premium surface that combines the beauty of natural stone with the renowned strength of quartz. A leader in innovative design, our Natural Harmony Collection features a stunning combination of movement and depth.

### CAPTIVATING DESIGNS

Spectrum Quartz offers over 30 striking quartz designs to fit your creative vision. From classic and traditional to modern and contemporary, Spectrum Quartz has an innovative quartz design to perfectly complement your creative vision.