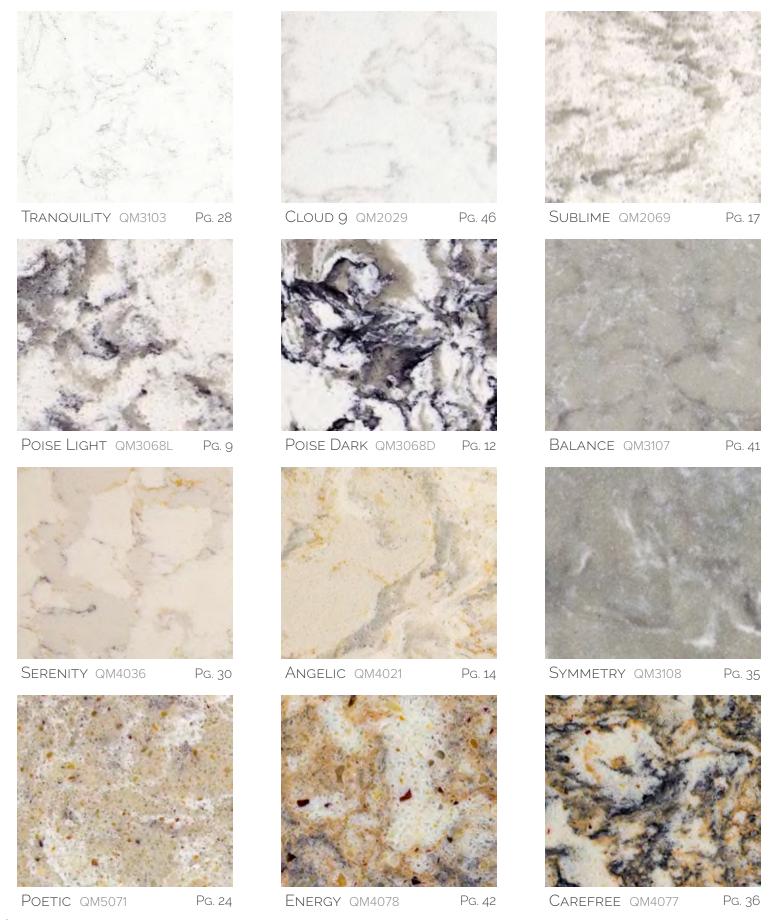

### CAPTIVATING DESIGNS

Spectrum Quartz offers over 30 striking quartz designs to fit your creative vision. From classic and traditional to modern and contemporary, Spectrum Quartz has an innovative quartz design to perfectly complement your creative vision.

# Natural Harmony Collection

FREEDOM QM3042

Nirvana qm4067

EXQUISITE QM4068

ESSENTIAL QM2014

ECSTASY QM2045

Pg. 43