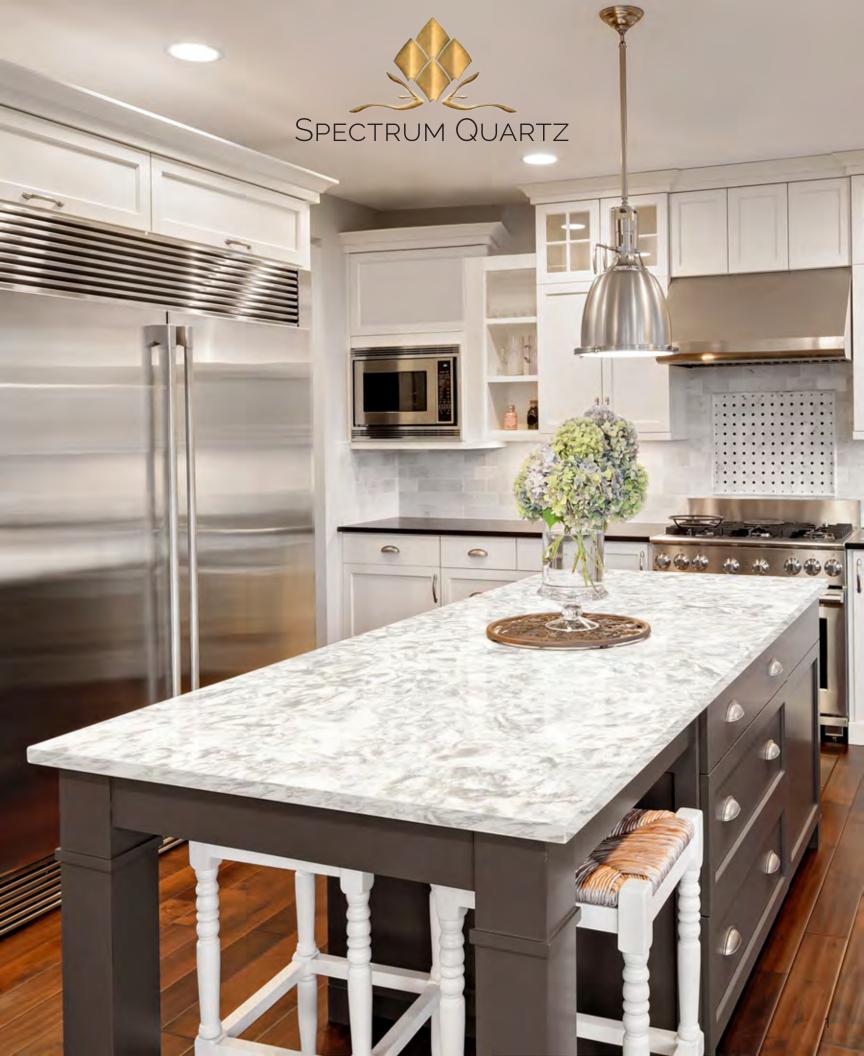

### INTRODUCING SPECTRUM QUARTZ

Spectrum Quartz is a premium surface that combines the beauty of natural stone with the renowned strength of quartz. A leader in innovative design, our Natural Harmony Collection features a stunning combination of movement and depth.

### CAPTIVATING DESIGNS

Spectrum Quartz offers over 30 striking quartz designs to fit your creative vision. From classic and traditional to modern and contemporary, Spectrum Quartz has an innovative quartz design to perfectly complement your creative vision.