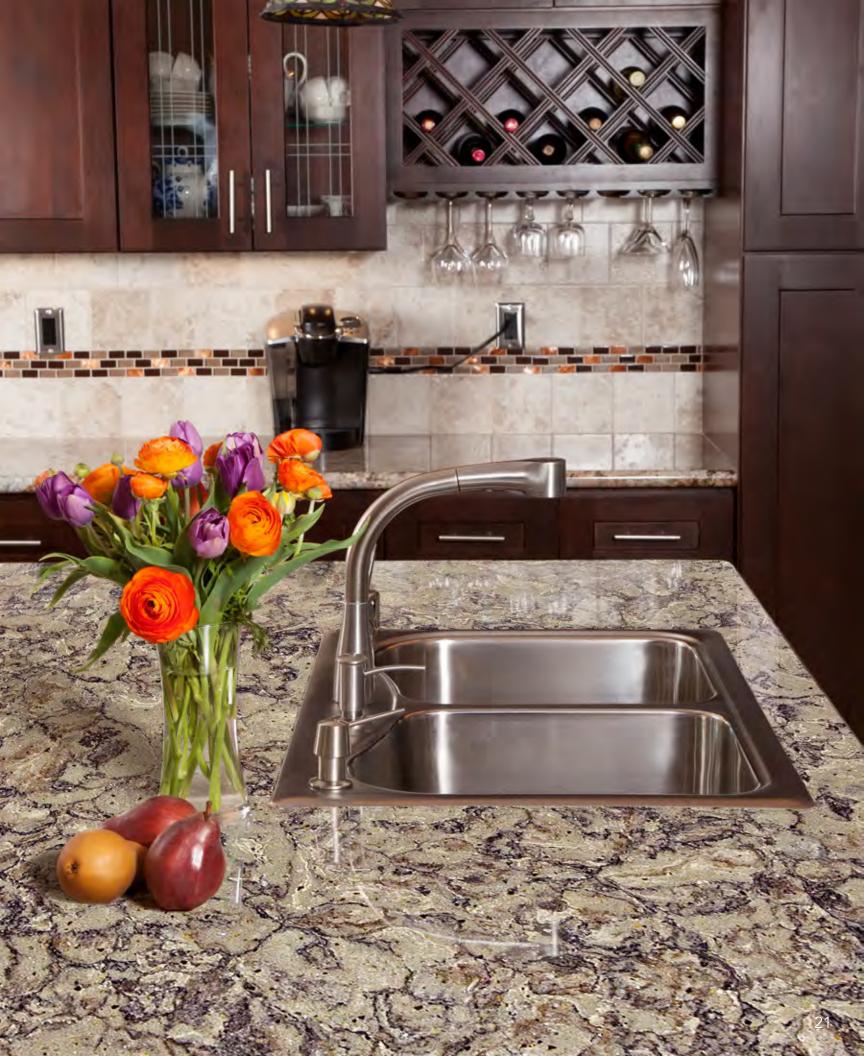

### INTRODUCING SPECTRUM QUARTZ

Spectrum Quartz is a premium surface that combines the beauty of natural stone with the renowned strength of quartz. A leader in innovative design, our Natural Harmony Collection features a stunning combination of movement and depth.

### CAPTIVATING DESIGNS

Spectrum Quartz offers over 30 striking quartz designs to fit your creative vision. From classic and traditional to modern and contemporary, Spectrum Quartz has an innovative quartz design to perfectly complement your creative vision.