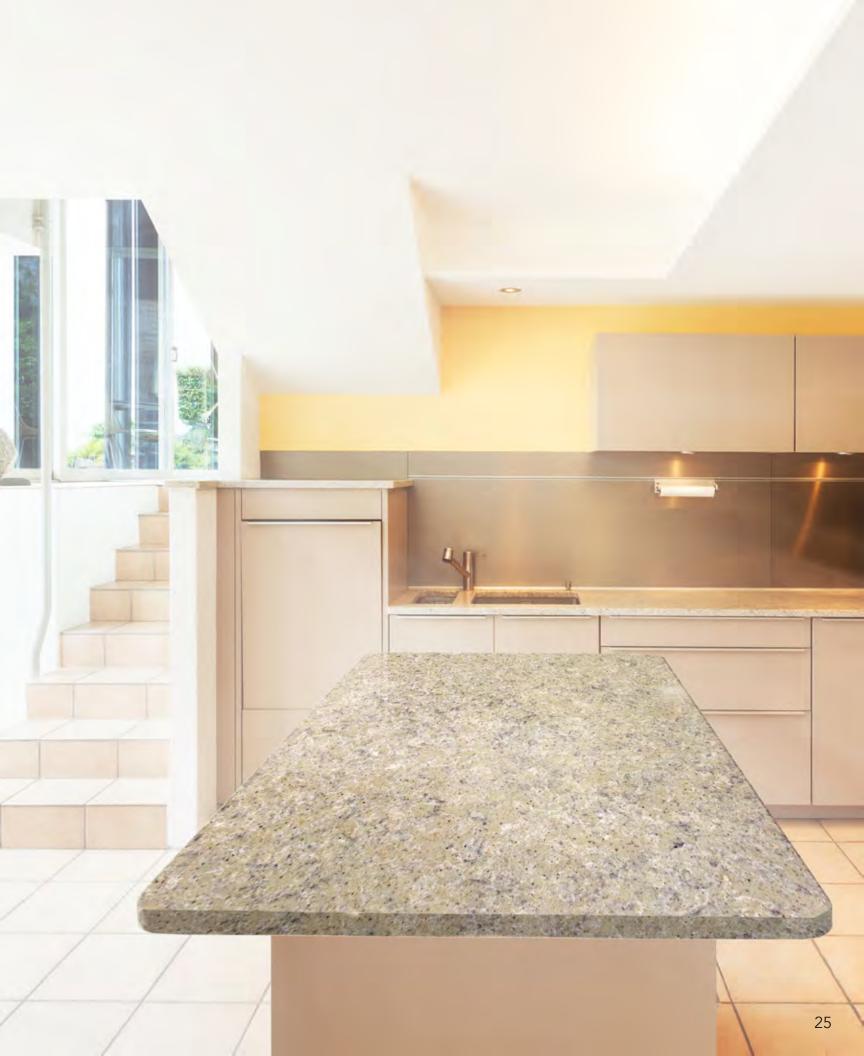

# **Uncompromising Performance**

Spectrum Quartz is composed of one of the hardest minerals on Earth - pure natural quartz. The result is a beautiful surface that is harder and stronger than granite.