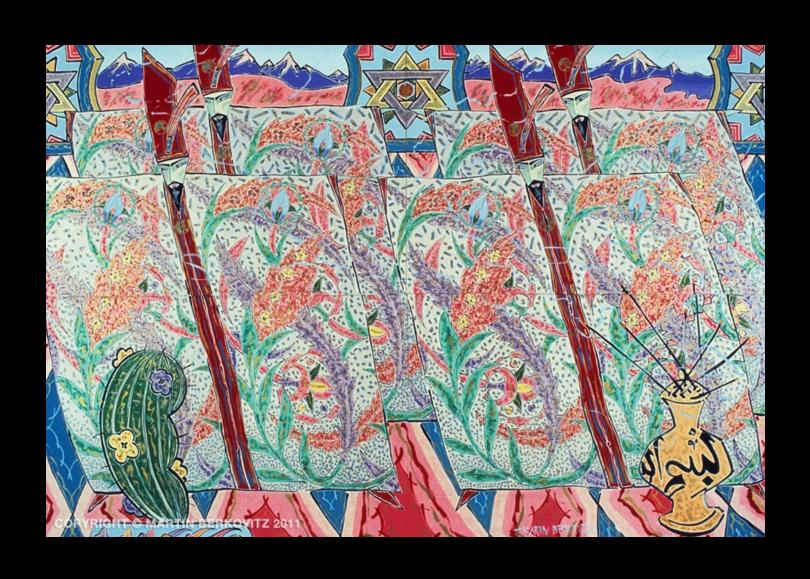

## Dancer Series

"Dance of the Turkish Guard"
Gouache on Arches Paper, 80 in. x 120 in. - 1980

"Pacific Nocturne" Gouache on Arches Paper, 80 in. x 120 in. - 1981

"Buffalo Dance"
Gouache on Arches Paper, 80 in. x 120 in. - 1982