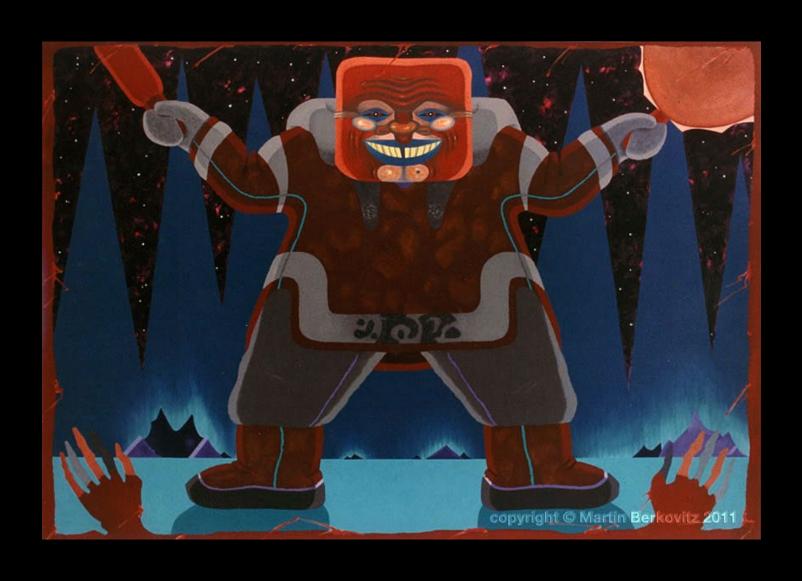

## Early North

"Great Spirit of the Arctic"
Oil on Canvas, 48 in. x 90 in. - 1979

"Shaman Diptych" Oil on Canvas, 60 in. x 168 in. - 1978

"Ur" Oil on Canvas, 66 in. x 66 in. - 1978-1979