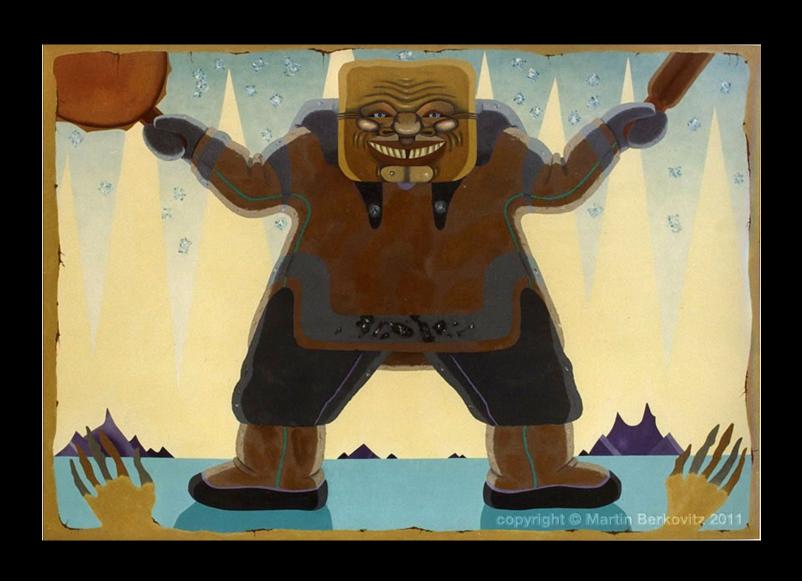

## Early North

"Great Spirit of the Arctic"
Oil on Canvas, 48 in. x 90 in. - 1979

"Shaman Diptych" Oil on Canvas, 60 in. x 168 in. - 1978

"Ur" Oil on Canvas, 66 in. x 66 in. - 1978-1979