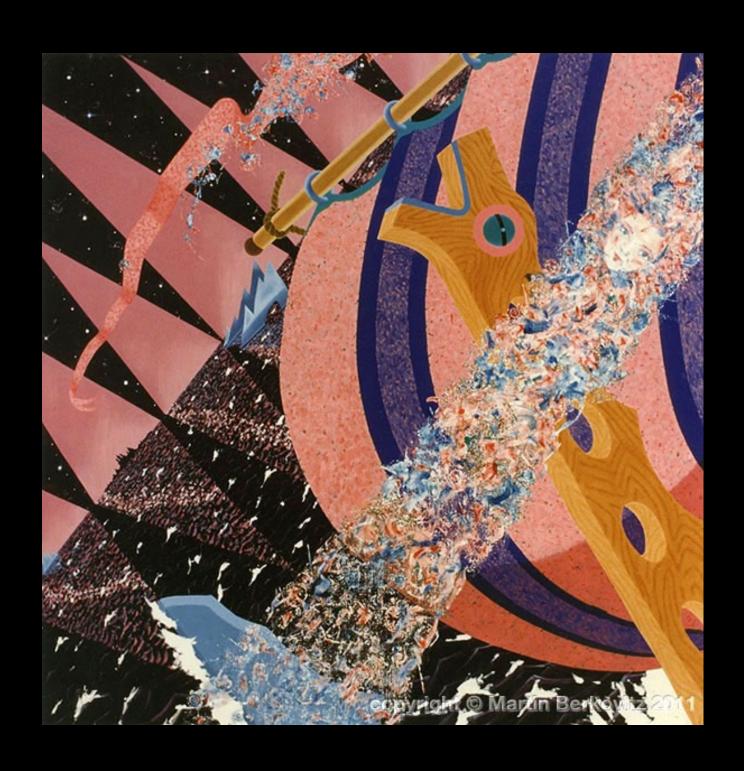

## Early North

"Great Spirit of the Arctic"
Oil on Canvas, 48 in. x 90 in. - 1979

"Shaman Diptych" Oil on Canvas, 60 in. x 168 in. - 1978

"Ur" Oil on Canvas, 66 in. x 66 in. - 1978-1979