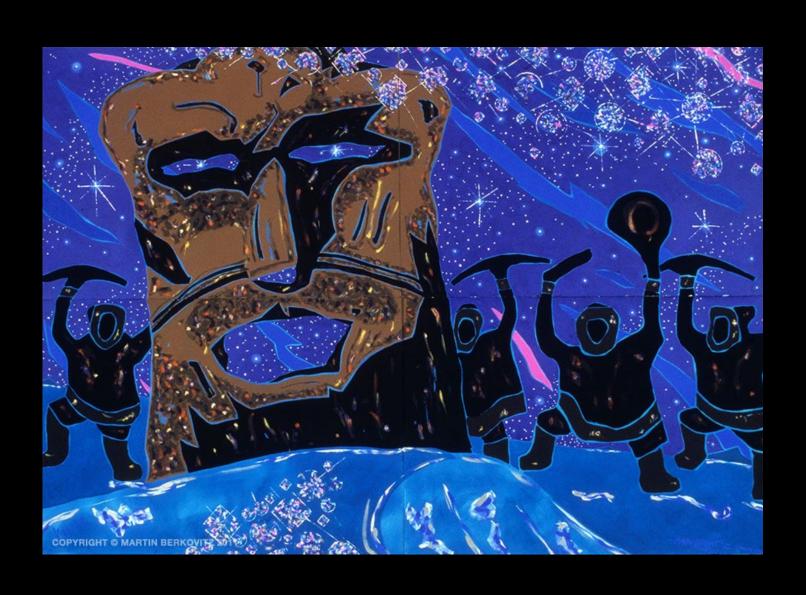

## Dancer Series

"Dance of the Turkish Guard"
Gouache on Arches Paper, 80 in. x 120 in. - 1980

"Pacific Nocturne" Gouache on Arches Paper, 80 in. x 120 in. - 1981

"Buffalo Dance"
Gouache on Arches Paper, 80 in. x 120 in. - 1982