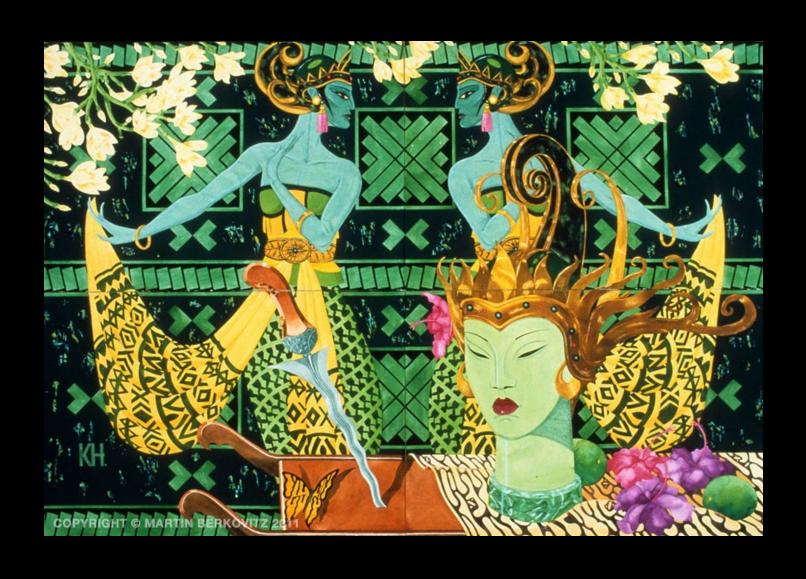

## Dancer Series

"Dance of the Turkish Guard"
Gouache on Arches Paper, 80 in. x 120 in. - 1980

"Pacific Nocturne" Gouache on Arches Paper, 80 in. x 120 in. - 1981

"Buffalo Dance"
Gouache on Arches Paper, 80 in. x 120 in. - 1982