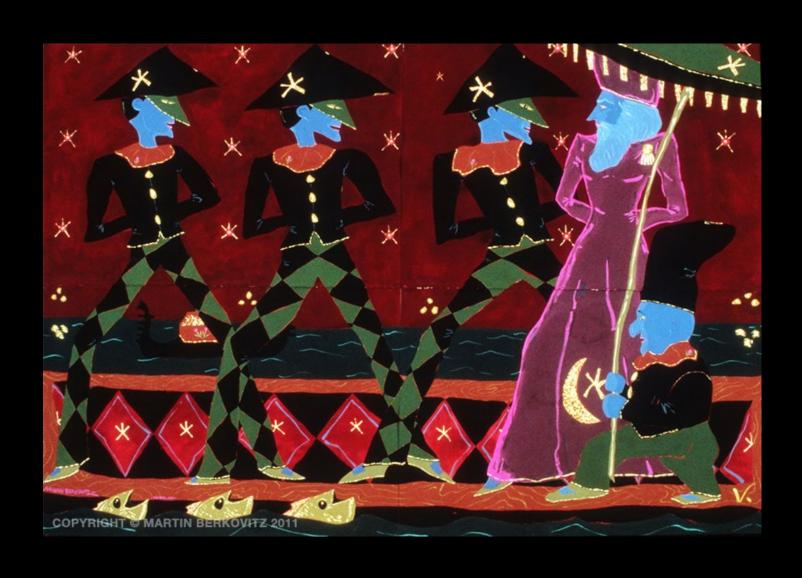

## Dancer Series

"Dance of the Turkish Guard"
Gouache on Arches Paper, 80 in. x 120 in. - 1980

"Pacific Nocturne" Gouache on Arches Paper, 80 in. x 120 in. - 1981

"Buffalo Dance"
Gouache on Arches Paper, 80 in. x 120 in. - 1982