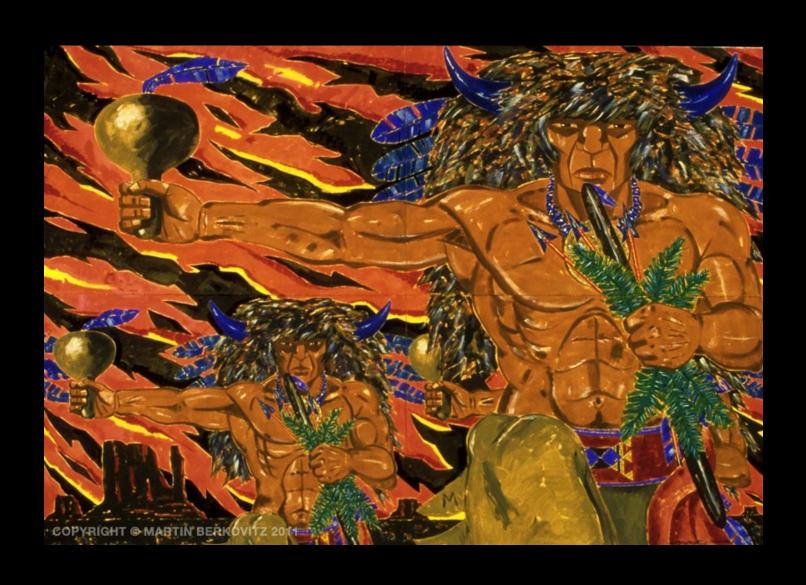

## Dancer Series

"Dance of the Turkish Guard"
Gouache on Arches Paper, 80 in. x 120 in. - 1980

"Pacific Nocturne" Gouache on Arches Paper, 80 in. x 120 in. - 1981

"Buffalo Dance"
Gouache on Arches Paper, 80 in. x 120 in. - 1982