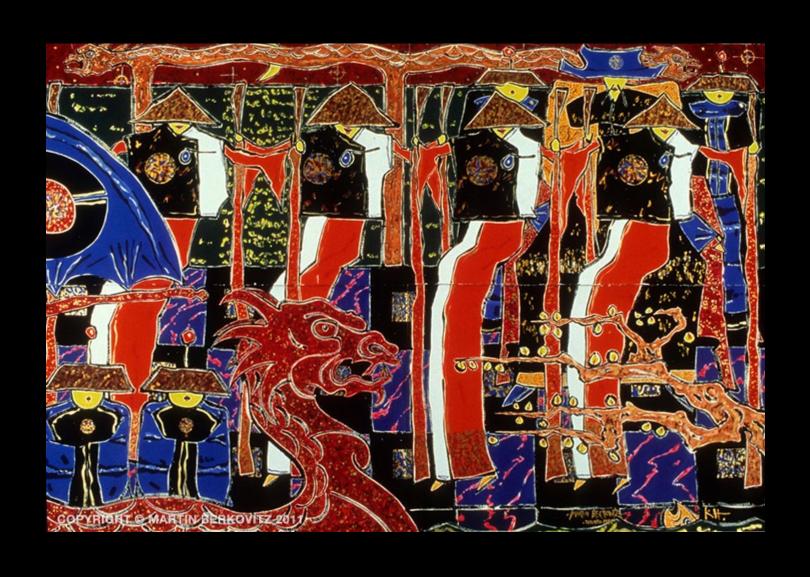

## Dancer Series

"Dance of the Turkish Guard"
Gouache on Arches Paper, 80 in. x 120 in. - 1980

"Pacific Nocturne" Gouache on Arches Paper, 80 in. x 120 in. - 1981

"Buffalo Dance"
Gouache on Arches Paper, 80 in. x 120 in. - 1982