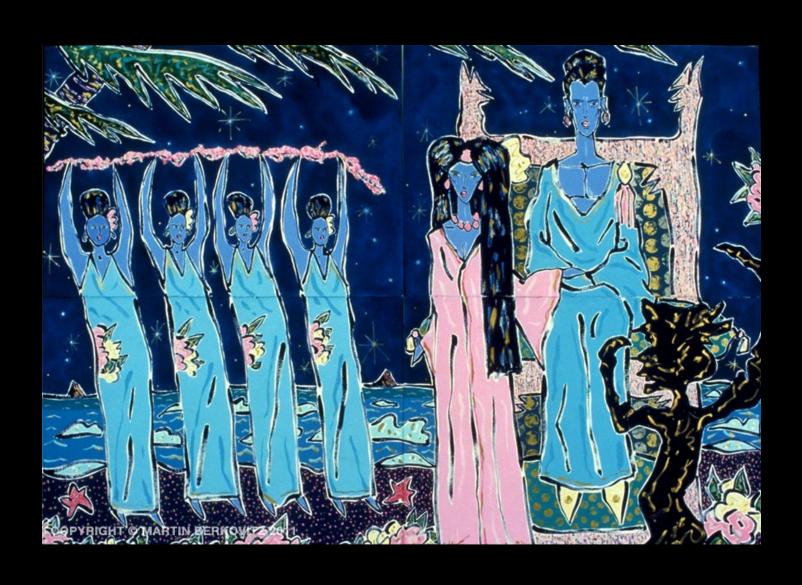

## Dancer Series

"Dance of the Turkish Guard"
Gouache on Arches Paper, 80 in. x 120 in. - 1980

"Pacific Nocturne" Gouache on Arches Paper, 80 in. x 120 in. - 1981

"Buffalo Dance"
Gouache on Arches Paper, 80 in. x 120 in. - 1982