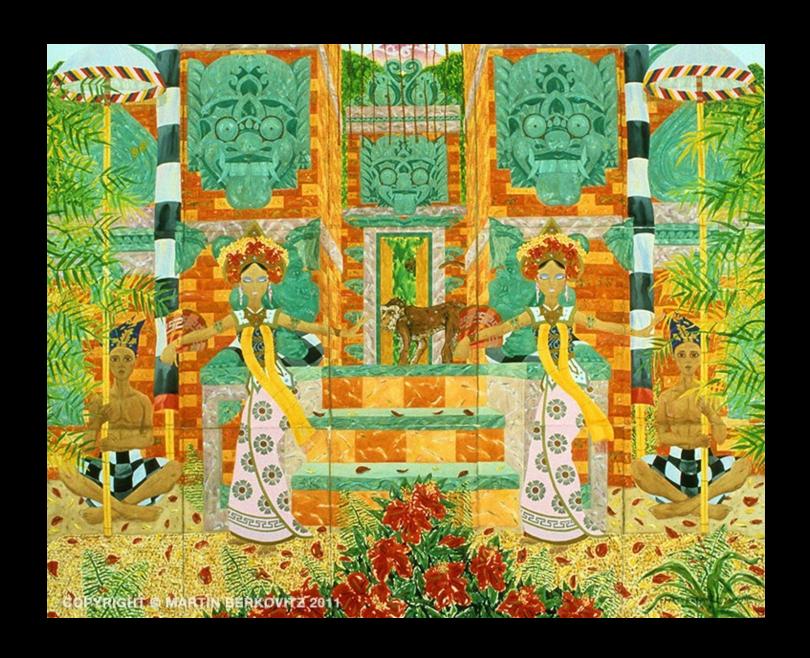

## Dancer Series

"Dance of the Turkish Guard"
Gouache on Arches Paper, 80 in. x 120 in. - 1980

"Pacific Nocturne" Gouache on Arches Paper, 80 in. x 120 in. - 1981

"Buffalo Dance"
Gouache on Arches Paper, 80 in. x 120 in. - 1982