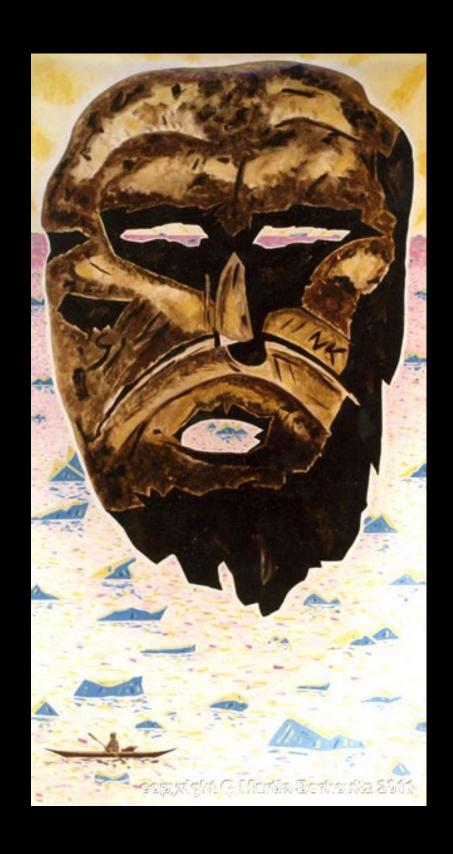

## Early North

"Great Spirit of the Arctic"
Oil on Canvas, 48 in. x 90 in. - 1979

"Shaman Diptych" Oil on Canvas, 60 in. x 168 in. - 1978

"Ur" Oil on Canvas, 66 in. x 66 in. - 1978-1979