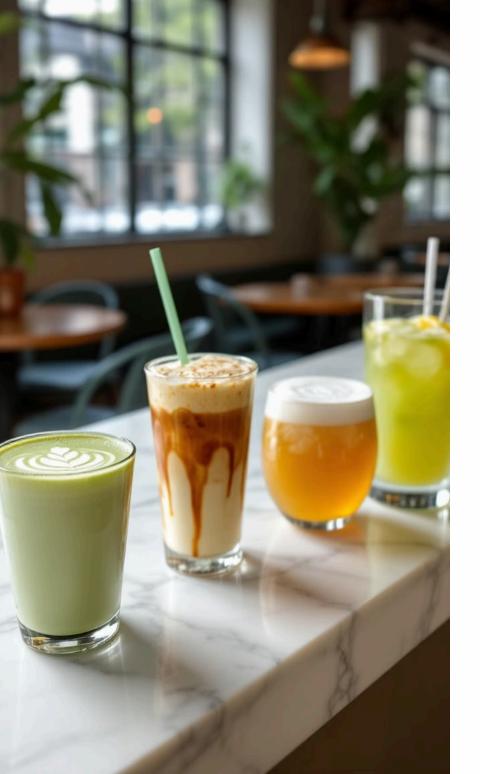

### Our Vibrant Flavour Selection

| Classic Milk Tea | Light brown   | Traditional black<br>tea + milk |
|------------------|---------------|---------------------------------|
| Taro             | Lilac/Purple  | Nutty, sweet,<br>Insta-worthy   |
| Matcha           | Earthy green  | Rich, energising,<br>trendy     |
| Thai Milk Tea    | Orange        | Sweet & spicy<br>black tea      |
| Mango            | Bright yellow | Fruity and tropical             |

#### Matcha Latte

Our signature drink, available hot or iced. Creamy, smooth, and perfectly balanced.

#### Iced Matcha with Oat Milk

A vegan-friendly favourite that's refreshing and nourishing.

#### Dirty Matcha

With a shot of espresso for coffee lovers who want an extra kick.

#### Matcha Lemonade

A fresh, vibrant twist that's perfect for summer events.