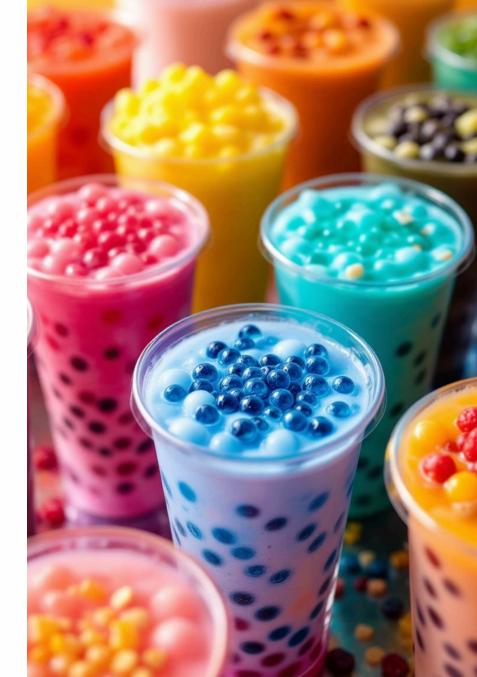

### Our Vibrant Flavour Selection

| Classic Milk Tea | Light brown   | Traditional black<br>tea + milk |
|------------------|---------------|---------------------------------|
| Taro             | Lilac/Purple  | Nutty, sweet,<br>Insta-worthy   |
| Matcha           | Earthy green  | Rich, energising,<br>trendy     |
| Thai Milk Tea    | Orange        | Sweet & spicy<br>black tea      |
| Mango            | Bright yellow | Fruity and tropical             |

## Fun Toppings Make It Personal