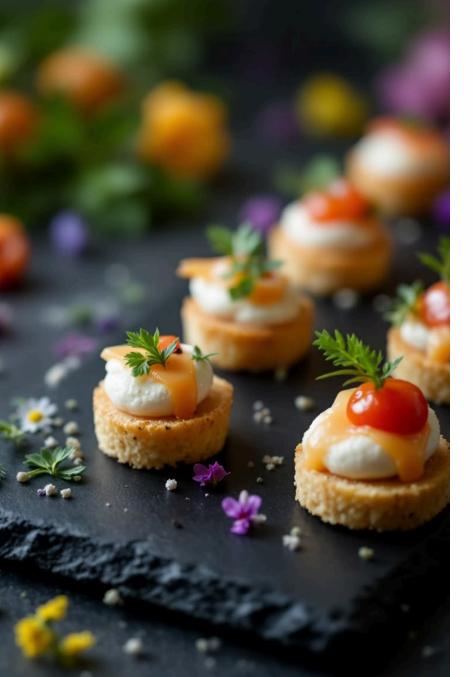

#### Vegetarian

- Goat cheese & caramelised onion tartlets
- Caprese skewers
- Mushroom & truffle arancini
- Beetroot hummus on rye cracker

#### **Premium Presentation**

Themed boards, glass domes, and garnished trays elevate the experience.