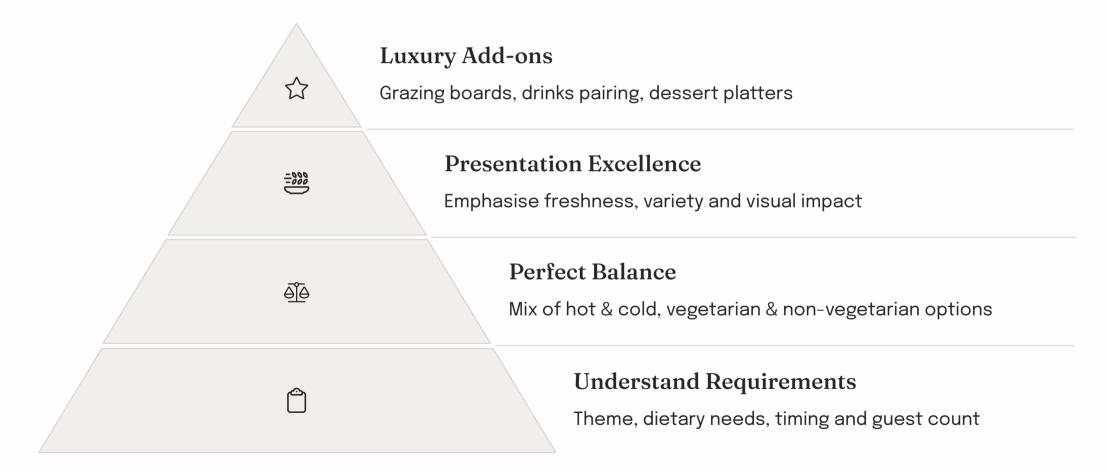

## **Top Tips for Perfect Canapés**

## Planning Your Canapé Service

Light Reception Canapés per guest for a onehour event

### **Medium Reception**

Canapés per guest for a twohour event

# 10-12

### **Full Reception**

Canapés per guest for a complete meal replacement

"A luxurious touch in just one bite. You won't need cutlery – just compliments."