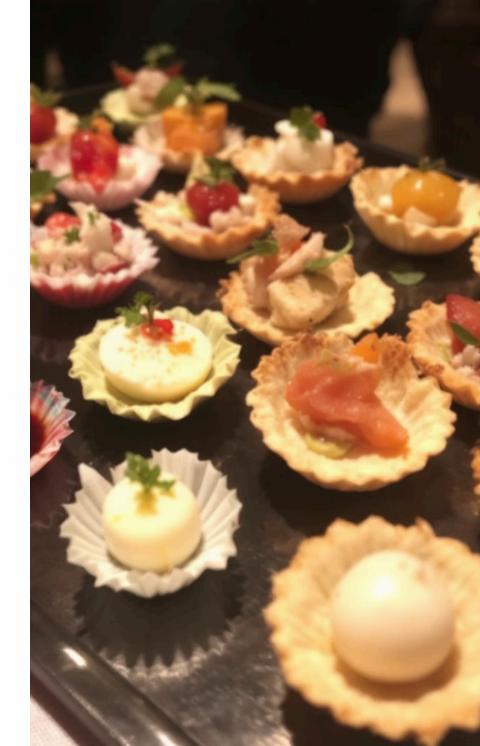

# Popular Canapé Types

#### Meat & Fish

- Smoked salmon & cream cheese blini
- Mini Yorkshire pudding with roast beef
- Chicken satay skewers
- Duck confit on polenta discs

#### Vegetarian

- Goat cheese & caramelised onion tartlets
- Caprese skewers
- Mushroom & truffle arancini
- Beetroot hummus on rye cracker