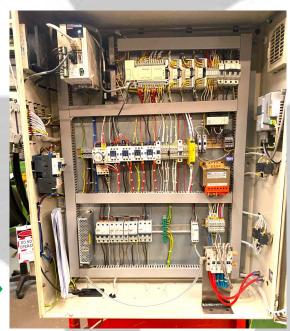

## PANEL BUILDING AND RE DESIGNING

From simple, basic control panels to special, complex build; in bespoke sizes and shapes, we can build a control system that will comfortably fit any machinery or custom project you may have. We cover all aspects of control panel building; from design through to manufacture and software programming with fast lead-times, ensuring you receive your panel on-time, every-time. By listening to, and understanding, your requirements we can design and build a system that will fulfil your needs.

## **GET A CUSTOM QUOTE TODAY**

Our team of experts will work with you to understand your needs, then design and build a panel to your exact specifications. Every step is thoroughly considered, from project objects, to electrical drawings and documentation, to outfitting the panel with industry-best components.