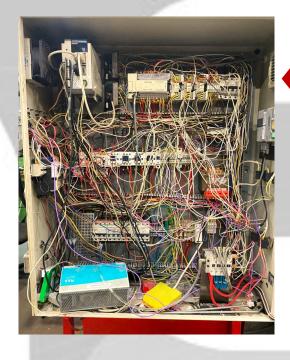

## PANEL BUILDING AND RE DESIGNING

From simple, basic control panels to special, complex build; in bespoke sizes and shapes, we can build a control system that will comfortably fit any machinery or custom project you may have. We cover all aspects of control panel building; from design through to manufacture and software programming with fast lead-times, ensuring you receive your panel on-time, every-time. By listening to, and understanding, your requirements we can design and build a system that will fulfil your needs.

## **GET A CUSTOM QUOTE TODAY**

Our team of experts will work with you to understand your needs, then design and build a panel to your exact specifications. Every step is thoroughly considered, from project objects, to electrical drawings and documentation, to outfitting the panel with industry-best components.