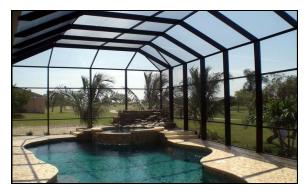

Available in WHITE and BRONZE colors

Shown here in common 2" x 1" Floor Element

FOR COMPLETE INFORMATION AND FREE ESTIMATE: AUTHORIZED INSTALLATION CONTRACTOR

Introducing the New FLASH\* Drain A Water Drain for Screened in Enclosures, Screen Rooms, Lanais, Porches, Pool Cages

## Drain accumulated water from your deck in a FLASH. The Flash Drain, a New Water Drain designed especially for Screened Enclosures

Works with Aluminum Flooring members in Screen Rooms, Patio Decks, Lanais, Pool Enclosures, Florida Rooms, Exterior Kitchens and Entertainment Areas