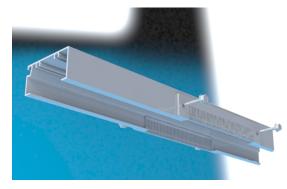

Available in WHITE and BRONZE colors

Shown here in common 2" x 1" Floor Element

FOR COMPLETE INFORMATION AND FREE ESTIMATE: AUTHORIZED INSTALLATION CONTRACTOR

Introducing the New FLASH\* Drain A Water Drain for Screened in Enclosures, Screen Rooms, Lanais, Porches, Pool Cages

Shown here with Industry Standard 2" x 1" Aluminum Floor member Turns your existing floor members into high flow drain conduits

Universal Grate design Open to the deck, allows high flow while keeping nesting pests from getting inside and blocking up the works