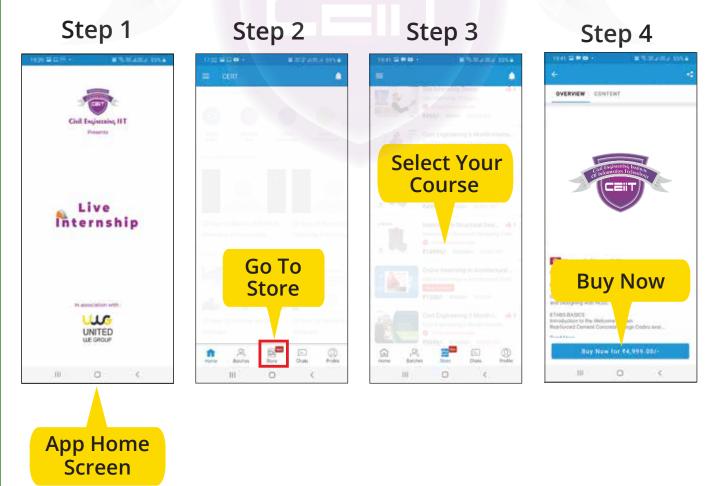

|  |  |  |  |
| 16      | Drawing Of Sectional Elevation & Its Non Enclature                                      |  |  |  |  |  |
|         | Weekly Test- 10 Mcq's (20 Marks) Or Site Visit                                          |  |  |  |  |  |
| 17      | Free-hand Sketching: How To Draw Easily Without Any Instruments, Rendering & Shading    |  |  |  |  |  |
| 18      | Presentation Techniques Using Pencil Colours                                            |  |  |  |  |  |
| 19      | Colouring The Sketch                                                                    |  |  |  |  |  |
|         | FINAL TEST- 10 MCQ'S (20 MARKS)                                                         |  |  |  |  |  |



## **HOW TO ENROLL FOR THIS COURSE**

## DOWNLOAD INTERNSHIP APP CLICK HERE





## HOW TO BUY THE COURSE WITH EMI

| Step 1                                                     | Step                          | 2             | Step 3                               |         | Ste                     | ep 4                   |
|------------------------------------------------------------|-------------------------------|---------------|--------------------------------------|---------|-------------------------|------------------------|
| 89 <b>.</b>                                                | Select a State                | *             | 1929 🖬 🖄 🗰 🔸                         | 100 B 1 | 1931 🕊 🖬 🕲 👘            | \$24C                  |
| ERVIEW CONTENT                                             | Jharkhand                     | 0             |