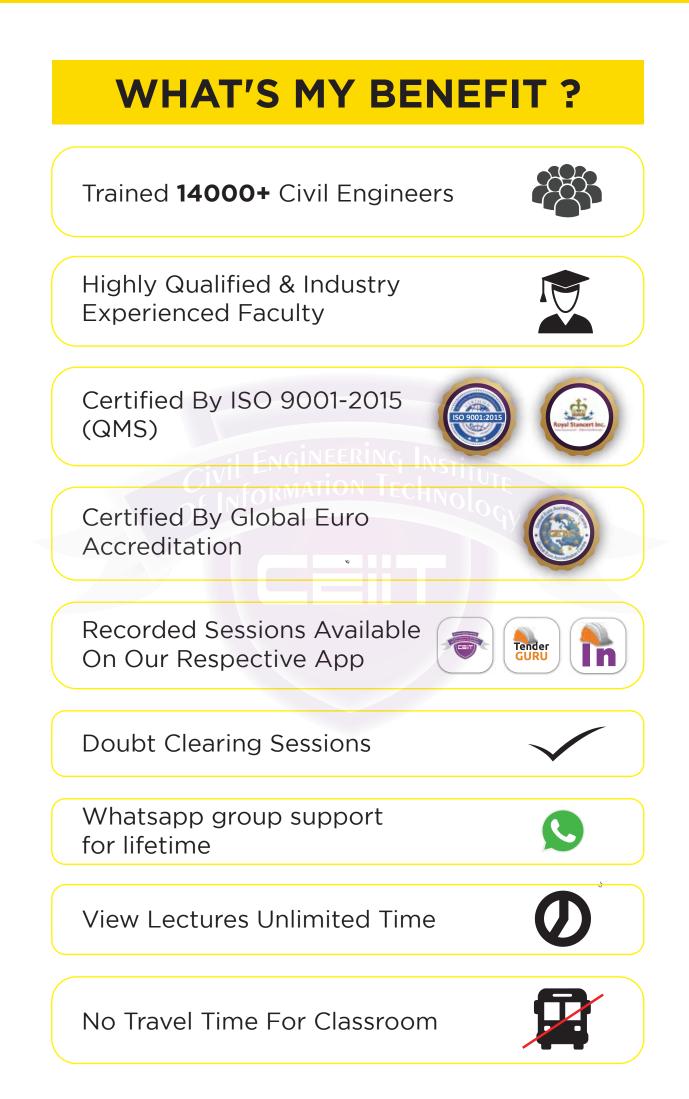

Of Sectional Elevations- How To Treat A 3d View In Section                     |  |  |  |  |  |
| 16      | Drawing Of Sectional Elevation & Its Non Enclature                                      |  |  |  |  |  |
|         | Weekly Test- 10 Mcq's (20 Marks) Or Site Visit                                          |  |  |  |  |  |
| 17      | Free-hand Sketching: How To Draw Easily Without Any Instruments, Rendering & Shading    |  |  |  |  |  |
| 18      | Presentation Techniques Using Pencil Colours                                            |  |  |  |  |  |
| 19      | Colouring The Sketch                                                                    |  |  |  |  |  |
|         | FINAL TEST- 10 MCQ'S (20 MARKS)                                                         |  |  |  |  |  |



## **HOW TO ENROLL FOR THIS COURSE**

## DOWNLOAD INTERNSHIP APP CLICK HERE





## HOW TO BUY THE COURSE WITH EMI

| Step 1                                                     | Step                          | 2             | Step 3                               |         | Ste                     | ep 4                   |
|------------------------------------------------------------|-------------------------------|---------------|--------------------------------------|---------|-------------------------|------------------------|
| 89 <b>.</b>                                                | Select a State                | *             | 1929 🖬 🖄 🗰 🔸                         | 100 B 1 | 1931 🕊 🖬 🕲 👘            | \$24C                  |
| ERVIEW CONTENT