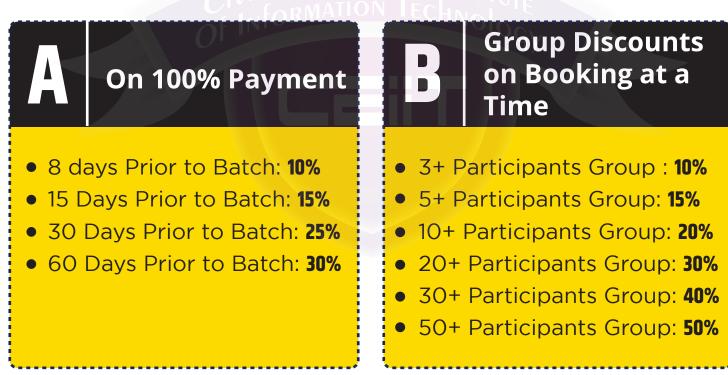

## **DISCOUNTS POLICY**

**Discounts Policy** 

- Diploma / BE Student : 20% Discount
- No Discount for MTech Student or passed out students
- Students need to carry I card & Recommendation letter from college HOD on college Letterhead.

#### il Engineering Institut

**A** & **B** can be clubbed together if 100% Advance payment as per days decided.