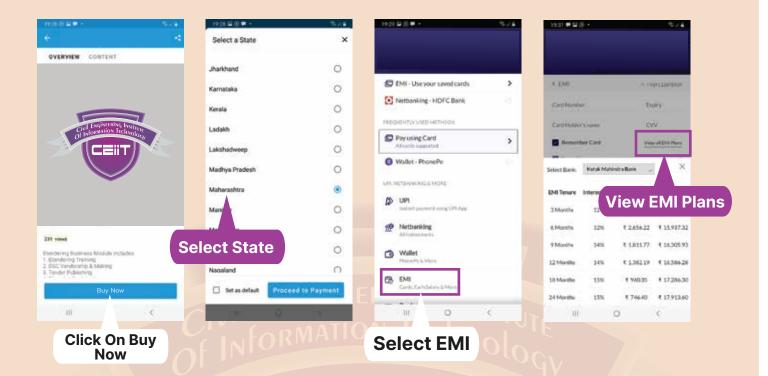

# HOW TO BUY THIS COURSE WITH EMI

### TERMS & CONDITIONS

Finance Options are given for your ease. It totally depends upon lending banks. Its availability options are limited to the provider on the App. Institute doesnt have any involvement in it.

#### **EMI OPTIONS AVAILABLE ON**

- 1. Pre-Approved Debit Cards from Selected Banks
- 2. All Credit Cards
- 3. Other Financial Institutions