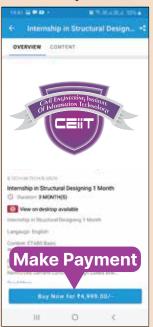

# HOW TO SELECT COURSE & MAKE PAYMENT

Step 1

Step 2

Step 3

Step 4

App Home Screen

Select Your Course