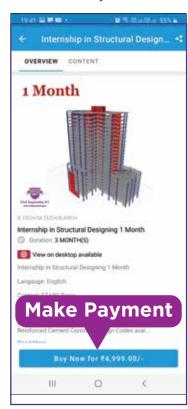

# HOW TO ENROLL THE COURSE & MAKE PAYMENT AFTER DOWNLOADING THE APP

Step 1

App Home Screen

Step 2

Step 3

Select Your Course

Step 4