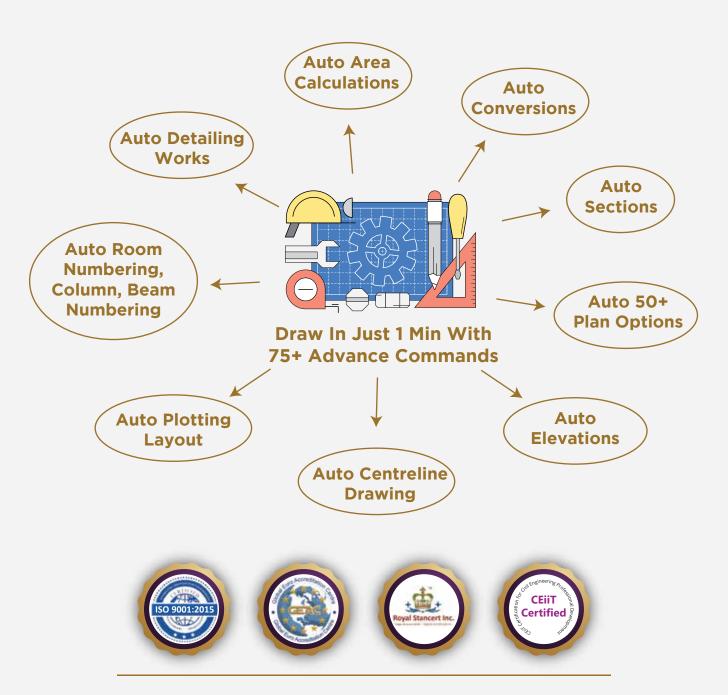

# **ADVANCE CAD SOFTWARE**

|               | CONTENTS                               |
|---------------|----------------------------------------|
|               | Column Placing                         |
| COLUMN        | Auto Column Numbering                  |
|               | Auto Column Numbering Single Click     |
|               | Column Grouping (As Per Sizes)         |
|               | Column Size Change As Per Design       |
| FOOTING       | Column Footing                         |
|               | Footing Size Change As Per Design      |
|               | Pile Footing                           |
|               | Pile Footing Size Change As Per Design |
|               | Beam Framing With Beam Center          |
| BEAM          | Auto Beam Numbering                    |
|               | Auto Beam Numbering Single Click       |
|               | Beam Shuttring With Dimensions         |
|               | Beam Shuttring With Beam Sizes         |
| SLAB          | Slab Marking                           |
| SLAD          | Slab Numbering                         |
|               | Single Footing Sections                |
| DETAILING     | Combine Footing Sections               |
|               | Ugwt Plans & Sections                  |
|               | Find Double Numbers Plan & Schedule    |
| SELF CHEAKING | Column, Beam, Slab Auto Sequence       |
|               | Shuttering Dimensions                  |
| STAD          | Wall Center & Rectangles               |
| שאווט         | Stad Single Lines                      |
| AREA          | Area For Bill                          |
| SCHEDULE      | Schedule Editing Like XIs              |
|               | Rcc To Pcc Schedule Convert            |
|               | Sheets [ A0 A1 A2 A3 A4 ]              |
|               | Color / Layer / Linetype Control       |
|               | Text / Dimensions Modifications        |
|               | Text Alaignment In Schedule            |
| UTILITY       | Filter & Modifications                 |
|               | Special Copy Paste                     |
|               | Calculator                             |
|               | Clear Unused Files & History           |
|               |                                        |

# **ADVANCE CAD SOFTWARE**

|                     | CONTENTS                                  |
|---------------------|-------------------------------------------|
| PLANING             | Auto 100+ Bunglow With Detailing          |
|                     | Auto 38+ Appartment With Working          |
| SKETCH              | Auto Room Dimensions                      |
|                     | Auto Flat Numbers                         |
|                     | Floor Name / Title                        |
|                     | Staircase Plan & Sections                 |
|                     | Building Elevation                        |
|                     | Building Section                          |
| DOOR &<br>WINDOW    | Door                                      |
|                     | Window                                    |
|                     | Quantity                                  |
| CONVERT             | Meter to Feet Single                      |
|                     | Meter to Feet Both                        |
|                     | Area in Sqm.                              |
|                     | Area in Sqft.                             |
|                     | Text Rotate & Reverse Internally          |
| COLUMN              | Column Placing & Numbering                |
| UTILITY             | Furniture Library                         |
|                     | Sheets [ A0 A1 A2 A3 A4 ]                 |
|                     | Color / Layer / Linetype Control          |
|                     | Text Alignment                            |
|                     | Filter & Modifications                    |
|                     | Special Copy Paste                        |
| ELECTRIC            | Electric Layout                           |
| AREA & CALCULATIONS | Building Area Calculations                |
|                     | Plot Area Calculations                    |
|                     | Balcony & Terrace Calculations            |
|                     | Calculator                                |
|                     | Area                                      |
|                     | RERA Calculation & Chart                  |
|                     | Water Sanitation's & Parking Calculations |
|                     | Clear Unused Files & History in PC        |
|                     | Auto Drawing Back-up                      |
| CENTER LINE         | Centerline Type 1                         |
|                     | Centerline Type 2                         |
|                     | Centerline Table                          |