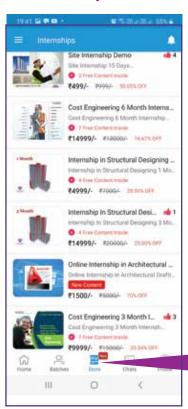

# HOW TO ENROLL THE COURSE & MAKE PAYMENT AFTER DOWNLOADING THE APP

Step 1

App Home Screen

Step 2

Step 3

Select Your Course

Step 4