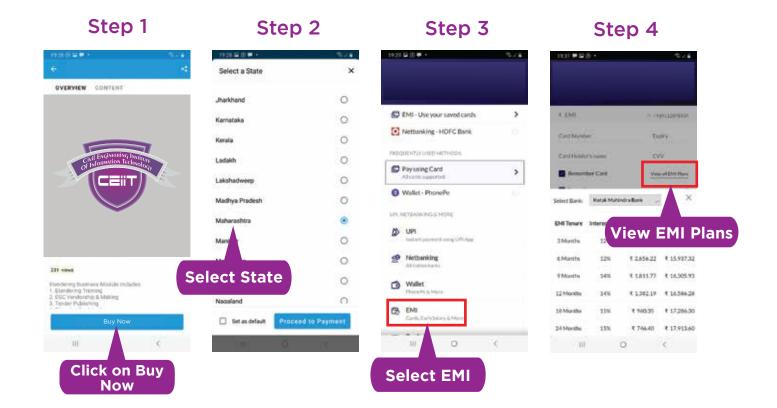

# HOW TO ENROLL THE COURSE & MAKE PAYMENT AFTER DOWNLOADING THE APP

Step 1

App Home Screen

Step 2

Step 3

Select Your Course

Step 4

# **BANKS PROVIDING EMI FACILITY**

# **HOW TO OPT EMI FACILITY**

# **TERMS & CONDITIONS**

1. Finance options are given for your ease. It is totally depends upon lending banks. Its availability options limited to provided on app. Institute is not involved in that.

### **EMI OPTION AVAILABLE ON**

- 1. Pre Approved Debit Cards from Selected Banks
- 2. All Credit Cards
- 3. Other financial institutions

Exclusive For Construction Sector's

DIGITAL LIBRARY

Exclusive For Construction Sector's

3. What are the Methods for payment of fees?

Payment are accepted Only via CEIIT App.

There are lot of options of payment on the App like Net banking, Debit cards, credit cards, EMI on Credit Cards, Wallets.

4. Can I get Installments in fee?

Fees must be paid in one go to our institute However there are some EMI facilities provided from bank, you can check its procedure on app, or contact 9112078538.

5. Can I cancel my admission?