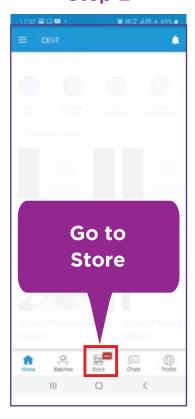

# HOW TO ENROLL THE COURSE & MAKE PAYMENT AFTER DOWNLOADING THE APP

Step 1

App Home Screen

Step 2

Step 3

Select Your Course

Step 4