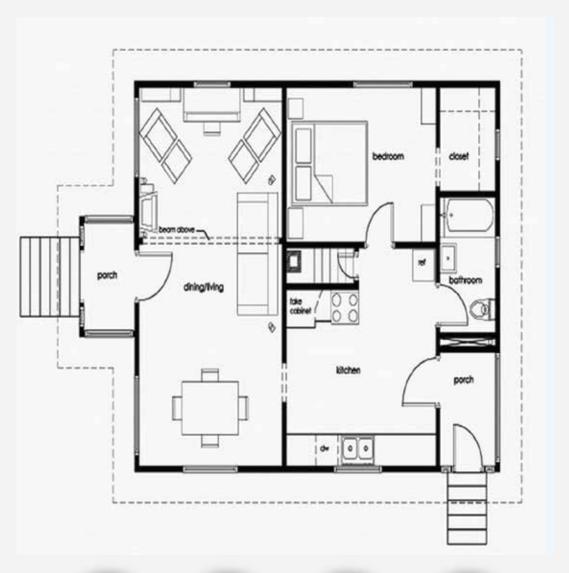

# **AutoCAD**

INTRODUCTION

Interface (HOME/INSERT/ANNOTATE/

VIEW /ETC)

CommandLine

StatusToggles (SNAP/GRID/POLAR/

OSNAP/OTR ACK/ETC)

**DrawingControls** 

Units

Workspace

**HOME** 

**Draw** 

Line

**Polyline** 

Circle

Arc

Rectangle

Ellipse

**Spline** 

Polygon

RevisionCloud

ConstructionLine

Ray

Hatching

Gradient

Inquiry

Measure

SelectAll

Modify

Move

Copy

Rotate

Mirror

Fillet

Trim

Extend

**Extend** 

Erase

Offset

**Explode** 

Array

BringtoFront/SendtoBack

Stretch

**Break** 

**PolylineEdit** 

**SplineEdit** 

HatchEdit Scale(Twomethods)

Layers

**Creating Layers** 

**Managing Layers** 

Isolate/Unisolate

ChangingLayers

LineType LineWeights

**ANNOTATION** 

**Dimensions** 

**Text** 

DimensionStyle

**TextStyle** 

Leaders

**PROPERTIES** 

Colour

Lineweights

LineTypes

Line

LineTypeScaling

**BLOCK** 

Create

Insert

Edit

**Explode** 

**Export** 

**INSERT** 

Insert

Attach

**VIEW** 

**Navigate** 

View

Windows

PLOT/PRINT

ModelSpace

Layouts/Workspaces

Viewport

LayoutScaling

**PaperSetup** 

WhatToPlot

PlotScale

PlotOffset

**PlotOptions** 