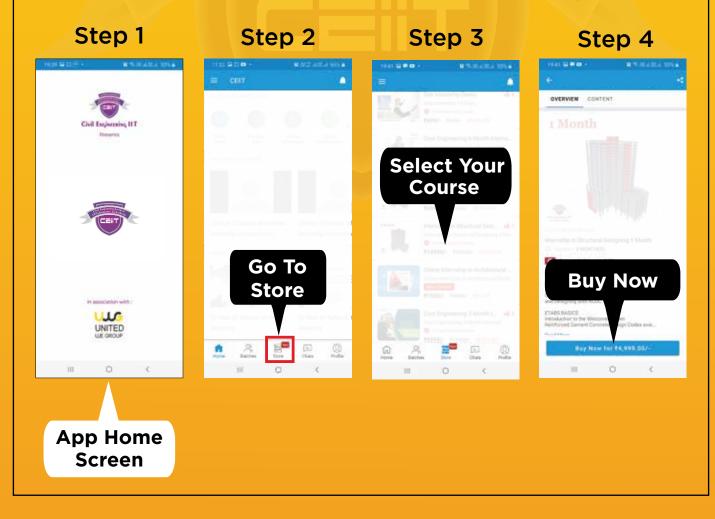

# HOW TO ENROLL FOR THIS COURSE

# DOWNLOAD CEIIT APP

# **CLICK HERE**

## HOW TO SELECT COURSE & MAKE PAYMENT