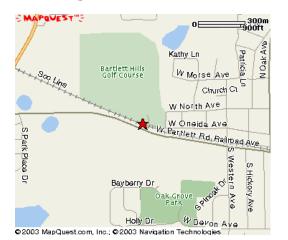

## Charity Golf Tournament

**Bartlett Hills Golf Club** is located at 800 W. Oneida Ave., Bartlett, IL, a northwest suburb of Chicago, Illinois.

From the North – Take I-294 south to I-90 west, then exit Sutton Road (Rte 59) making a left off the exit heading south. Make a left onto W. Bartlett Road, a left onto S. Western Ave., a left onto W. Oneida Ave. and proceed to clubhouse.

From the South – Take I-355 north, which will turn into I-290 west to I-90 west, then exit Sutton Road (Rte 59) making a left off the exit heading south. Make a left onto W. Bartlett Road, a left onto S. Western Ave. and a left onto W. Oneida Ave. and proceed to clubhouse.

From the East – Take I-90 exit Sutton Road (Rte 59) making a left off the exit heading south. Make a left onto W. Bartlett Road, a left onto S. Western Ave., a left onto W. Oneida Ave. and proceed to clubhouse.

From the West – Take I-90 east exit Sutton Road (Rte 59) making a right off the exit heading south. Make a left onto W. Bartlett Road, a left onto S. Western Ave., a left onto W. Oneida Ave. and proceed to clubhouse.