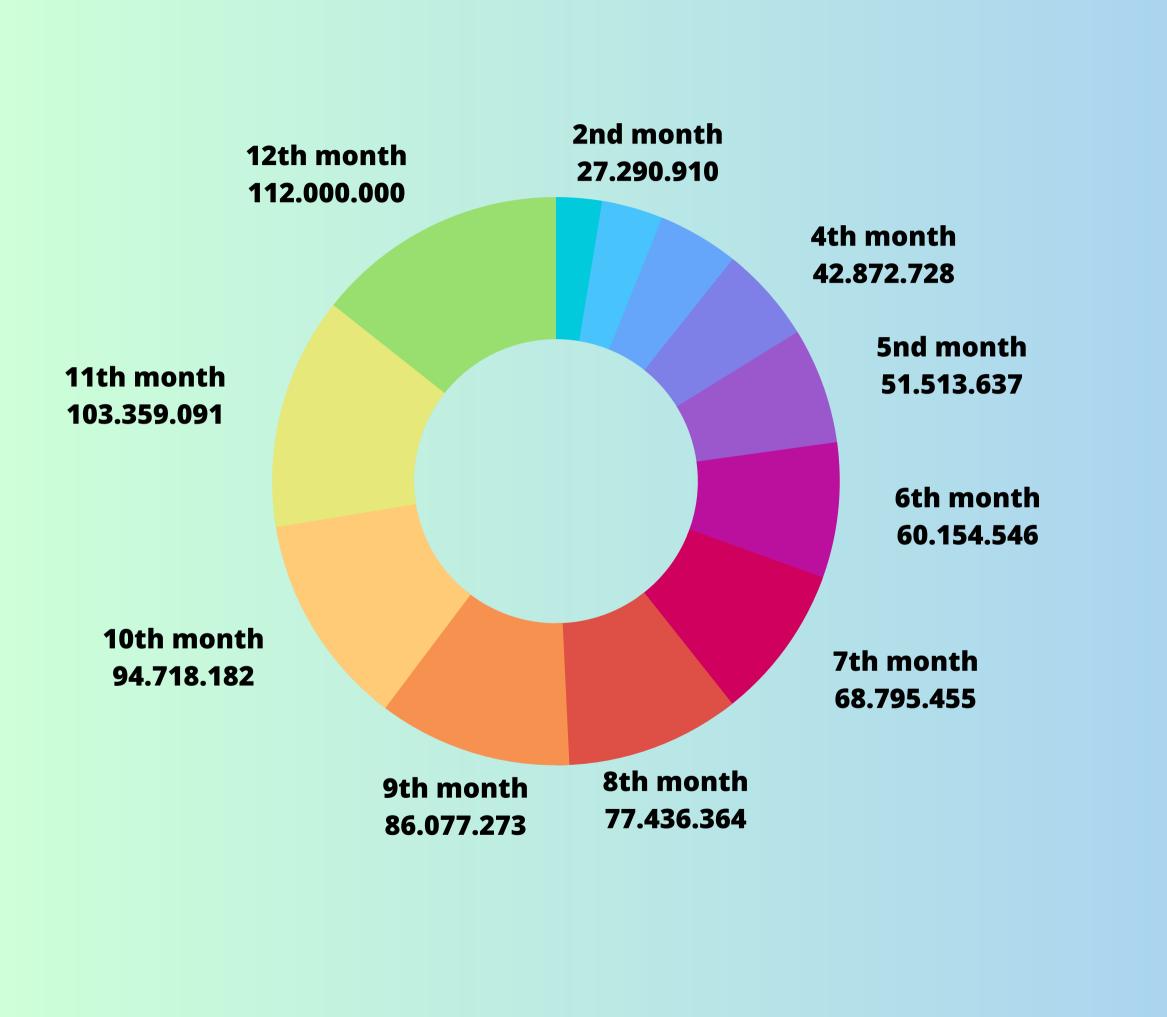

## **UNLOCKS SBANK - FLOW SUPPLY 1ST YEAR**

| 1st  | 2.035%  |
|------|---------|
| 2nd  | 2.729%  |
| 3rd  | 3.593%  |
| 4th  | 4.287%  |
| 5nd  | 5.151%  |
| 6th  | 6.015%  |
| 7th  | 6.880%  |
| 8th  | 7.744%  |
| 9th  | 8.608%  |
| 10th | 9.472%  |
| 11th | 10.336% |
| 12th | 11.2%   |