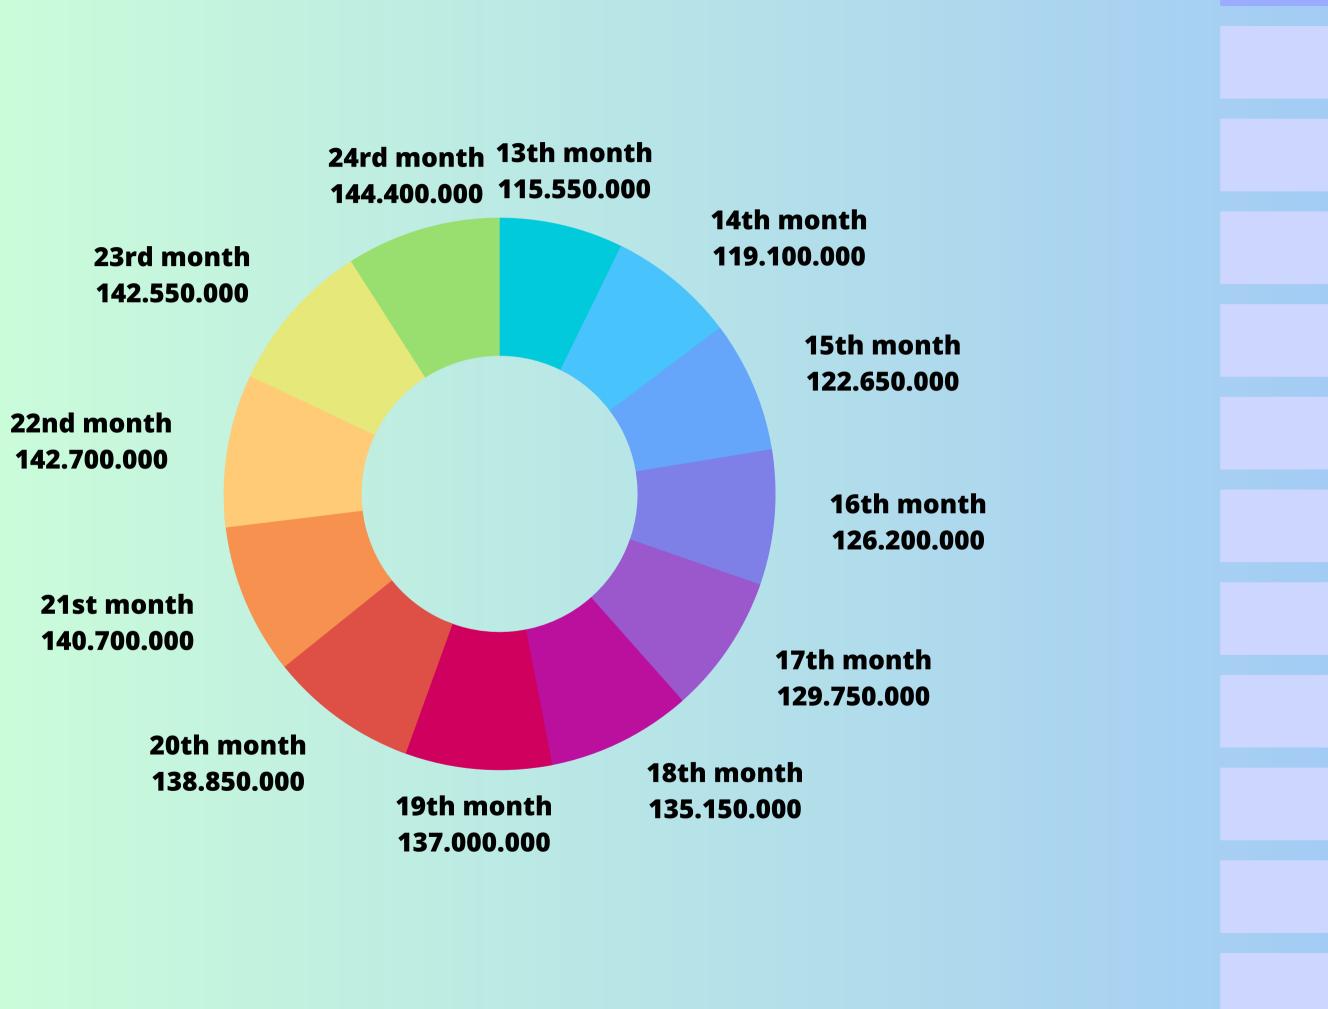

## **UNLOCKS SBANK - FLOW SUPPLY 2ND YEAR**

| 13th | 11.56% |
|------|--------|
| 14th | 11.91% |
| 15th | 12.27% |
| 16th | 12.62% |
| 17th | 12.98% |
| 18th | 13.33% |
| 19th | 13.52% |
| 20th | 13.70% |
| 21st | 13.89% |
| 22nd | 14.07% |
| 23rd | 14.26% |
| 24rd | 14.44% |