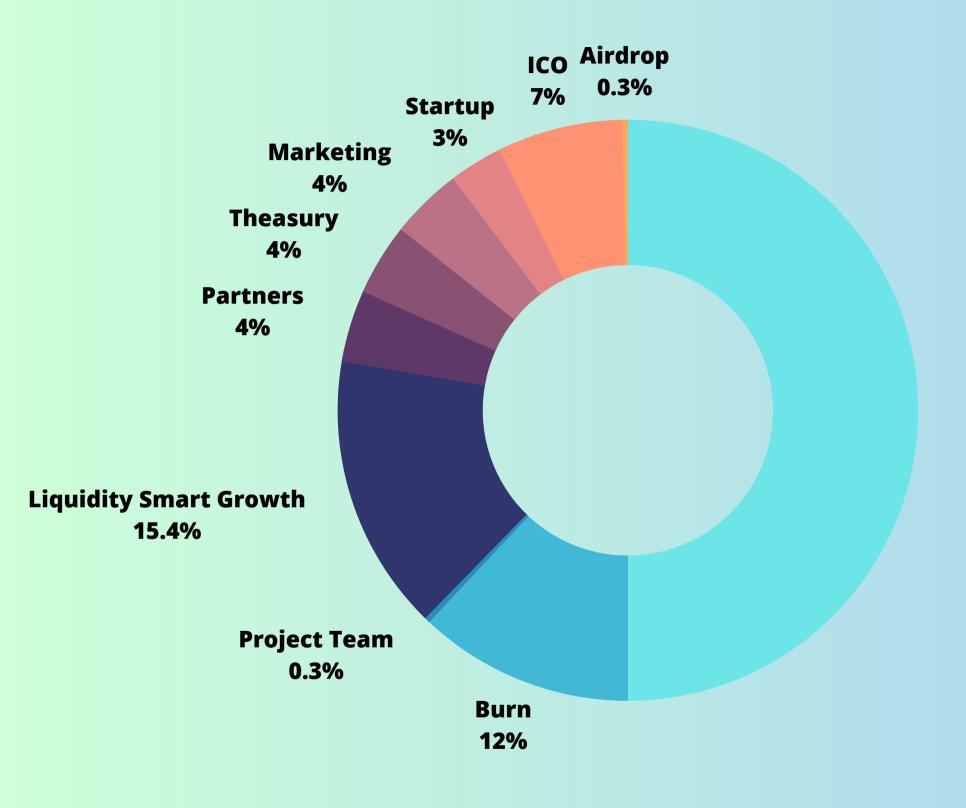

# **TOKENOMICS**

Blocked 24 months 50%

| Blocked                   | 500.000.000 | 50%   |
|---------------------------|-------------|-------|
| Burns                     | 120.000.000 | 12%   |
| Project Team              | 3.000.000   | 0.3%  |
| Airdrop                   | 3.000.000   | 0.3%  |
| Liquidity Smart<br>Growth | 154.000.000 | 15.4% |
| Partners                  | 40.000.000  | 4%    |
| Marketing                 | 40.000.000  | 4%    |
| Treasury                  | 40.000.000  | 4%    |
| Startup                   | 30.000.000  | 3%    |
| ICO CEX                   | 70.000.000  | 7%    |