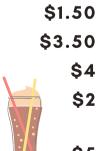

\$2.50 FOUNTAIN SODA

Coke, Diet Coke, Sprite, Fanta Orange, Rootbeer and Hi-C Pink Lemonade

\$3.50 BOTTLED SODA \$2.50 ORANGE JUICE

\$1.50 **BOTTLED WATER** 

\$3.50 GATORADE

REDBULL

**OFFEE** 

ROOT BEER FLOAT