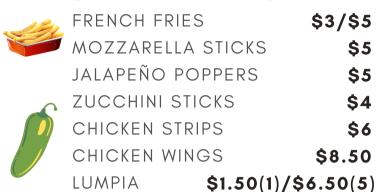

## SMALL BITES

| Salads                |        |
|-----------------------|--------|
| HOUSE SALAD           | \$4.50 |
| CAESAR SALAD          | \$4.50 |
| BUFFALO CHICKEN       | \$7.50 |
| CRISPY CHICKEN CAESAR | \$7.50 |