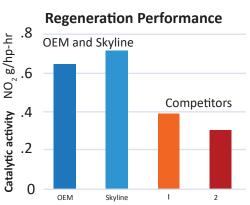

# Lower backpressure =

more power and less fuel use

Skyline's OEM equivalent, precious metals based, catalytic coating provides outstanding performance and durability matching the OEM at every level. Dependable catalytic activity keeps your DPF backpressure low and extends the service life.