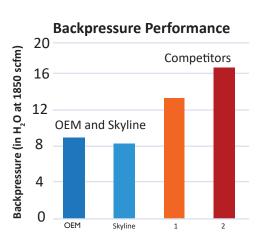

Skyline's OEM equivalent ceramic filter core flows exhaust as well as or better than the OEM part. That means low backpressure.

# Lower backpressure =

more power and less fuel use

Skyline's OEM equivalent, precious metals based, catalytic coating provides outstanding performance and durability matching the OEM at every level. Dependable catalytic activity keeps your DPF backpressure low and extends the service life.