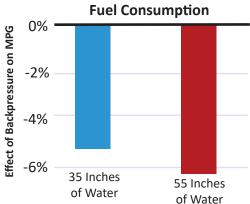

## High backpressure can decrease your miles per gallon by over 5%.

Laboratory high flow testing shows that our competitors have higher backpressure, which will cause your engine to work harder. This results in increased downtime, more fuel consumption, and increased maintenance costs.