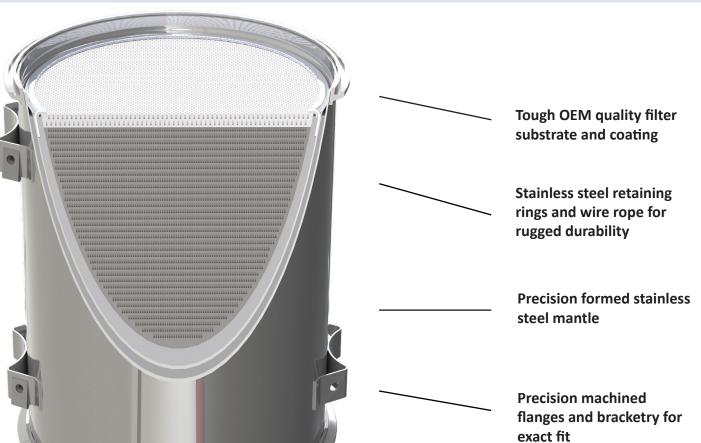

#### Quality you can count on

Skyline® uses OEM equivalent core components at its state-of-the-art manufacturing facility, providing new DPFs and DOCs (not remanufactured) at a lower price than the OEM replacement. Due to superior quality, we provide a warranty of two years, exceeding the OEMs.

Skyline's OEM equivalent ceramic filter core flows exhaust as well as or better than the OEM part. That means low backpressure.

#### **Key advantages of Skyline**

- Superior OEM quality ceramic filter substrates and catalysts
- OEM equivalent performance for optimum fuel consumption
- Outstanding workmanship and quality from our state-of-the-art factory
- Demonstrated durability for extended service life