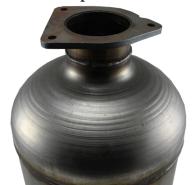

Competitor 2

43 pounds

- 1. Low-quality welds more likely to break
- 2. Wavy inlet and outlet cones have increased risk of fracture or failure
- 3. Short inlet cone disturbs flow, which means more cleaning
- 4. Non-stainless steel flanges corrode