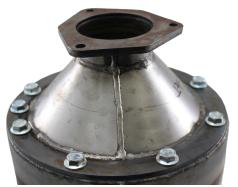

Competitor 1

73 pounds

- 1. Low-quality welds more likely to break
- 2. Excessive parts mean more weight harder for shop to handle and more stress on brackets
- 3. Poor alignment adds time to installation
- 4. Short inlet cone disturbs flow, which means more cleaning
- 5. Non-stainless steel flanges corrode