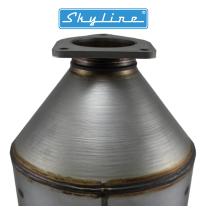

# MODEL COMPARISONS (A-NVXH-MN1029 EQUIVALENT)

45 pounds

- High quality cones, welds, and materials guarantee better durability
- 2. Streamlined design keeps weight low
- 3. Tight alignment means a better fit in your exhaust