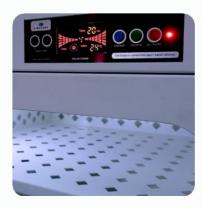

etter understood and increasing day by day.
- LOTUS CLEAN sterilization systems are In addition to preventing infectious disease, it ensures a longer life of any sterilized product. It is active against mold, fungus, bookworm and extends the life of books.
- There is no need for personnel to use the devices. It is sufficient to put the books on the device. The door of the device is closed and the process is started by simply pressing a button. It gives a warning when the process is completed.
  - The lifetime of the LOTUS CLEAN sterilization system is more than 6000 hours. Ozone unit is replaced by technical service on
- site and with a simple operation. After this simple operation the device is ready to go again.



#### EASY TO USE

### LOTUS CLEAN

#### ONE-KEY OPERATION





















#### TECHNICAL DATA

## LTC-B MODEL

Model: LTC-B

Dimensions: 168 x 55 x 55 cm

Material: Steel Frame, Tempered Glass

Color: Customized color option and design upon

request

Power: 190-240 V / 50-60 Hz / 110 W

Volume: 500 Liter

Internal Feature: 5 removable shelves

Ozone Amount: 1000 mg/h

Net weight: 120 kg





# LOTUS CLEAN

Model: LTC-S

Dimensions: 104 x 55 x 61 cm

Material: Steel Frame, Tempered Glass

Color: Customized color option and design upon

request

Power: 190-240 V / 50-60 Hz / 110 W

Volume: 250 Litre

Internal Feature: 2 removable shelves

Ozone Amount: 1000 mg/h

Net weight: 64 kg





#### REFERENCES

### LOTUS CLEAN

% 100 SATISFACTION