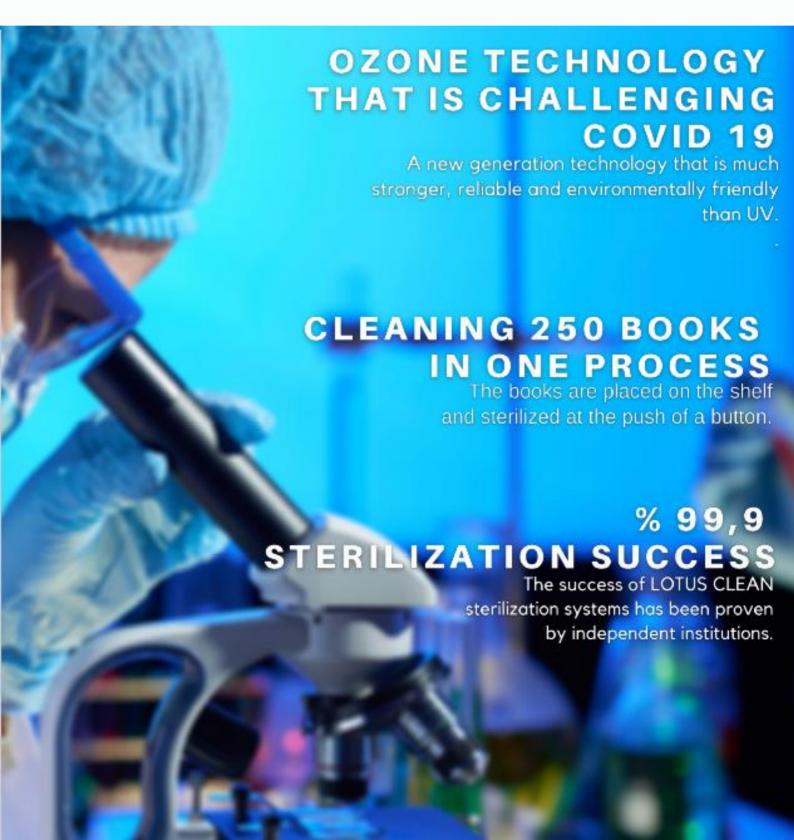

## COVID 19

- Sterilization is the name given to the cleaning procedure of all types of microorganisms. Various systems and technologies are available for sterilization processes. Among the technologies; There are UV, chemical treatments, heating, freezing, filtration and ozone cleaning. The most reliable system is ozone.
- Ozone gas is more effective than other methods because, unlike UV, it reaches every point of sterilized products and destroys viruses.
- Ozone sterilization is spreading rapidly all over the world thanks to its advantages such as safety, effectiveness and comfort. It is environmentally friendly.
- During the pandemic process, ozone technologies and systems are challenging Covid 19 as well as all viruses and bacteria.

## LOTUS CLEAN STERILIZATION

- Sterilization is very important in environments that are heavily exposed to viruses such as hospitals, libraries, banks, schools, archives and information centers.
  - The importance of sterilization is better understood and increasing day by day.
- LOTUS CLEAN sterilization systems are In addition to preventing infectious disease, it ensures a longer life of any sterilized product. It is active against mold, fungus, bookworm and extends the life of books.
- There is no need for personnel to use the devices. It is sufficient to put the books on the device. The door of the device is closed and the process is started by simply pressing a button. It gives a warning when the process is completed.
  - The lifetime of the LOTUS CLEAN sterilization system is more than 6000 hours. Ozone unit is replaced by technical service on
- site and with a simple operation. After this simple operation the device is ready to go again.