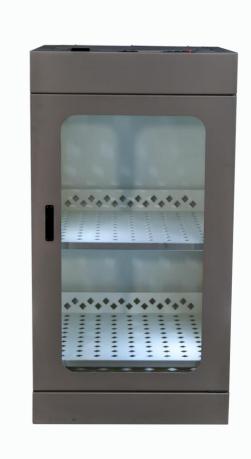

# LOTUS CLEAN

Model: LTC-S

Dimensions: 104 x 55 x 61 cm

Material: Steel Frame, Tempered Glass

Color: Customized color option and design upon

request

Power: 190-240 V / 50-60 Hz / 110 W

Volume: 250 Litre

Internal Feature: 2 removable shelves

Ozone Amount: 1000 mg/h

Net weight: 64 kg