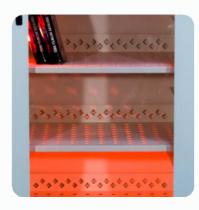

## LTC-B MODEL

Model: LTC-B

Dimensions: 168 x 55 x 55 cm

Material: Steel Frame, Tempered Glass

Color: Customized color option and design upon

request

Power: 190-240 V / 50-60 Hz / 110 W

Volume: 500 Liter

Internal Feature: 5 removable shelves

Ozone Amount: 1000 mg/h

Net weight: 120 kg