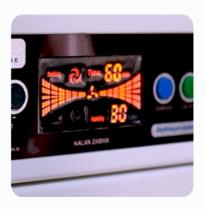

ter understood and increasing day by day.
- LOTUS CLEAN sterilization systems are In addition to preventing infectious disease, it ensures a longer life of any sterilized product. It is active against mold, fungus, bookworm and extends the life of books.
- There is no need for personnel to use the devices. It is sufficient to put the books on the device. The door of the device is closed and the process is started by simply pressing a button. It gives a warning when the process is completed.
  - The lifetime of the LOTUS CLEAN sterilization system is more than 6000 hours. Ozone unit is replaced by technical service on
- site and with a simple operation. After this simple operation the device is ready to go again.



#### EASY TO USE

### LOTUS CLEAN

#### ONE-KEY OPERATION





















#### TECHNICAL DATA

## LTC-B MODEL

Model: LTC-B

Dimensions: 168 x 55 x 55 cm

Material: Steel Frame, Tempered Glass

Color: Customized color option and design upon

request

Power: 190-240 V / 50-60 Hz / 110 W

Volume: 500 Liter

Internal Feature: 5 removable shelves

Ozone Amount: 1000 mg/h

Net weight: 120 kg





# LOTUS CLEAN

Model: LTC-S

Dimensions: 104 x 55 x 61 cm

Material: Steel Frame, Tempered Glass

Color: Customized color option and design upon

request

Power: 190-240 V / 50-60 Hz / 110 W

Volume: 250 Litre

Internal Feature: 2 removable shelves

Ozone Amount: 1000 mg/h

Net weight: 64 kg





#### REFERENCES

### LOTUS CLEAN

% 100 SATISFACTION