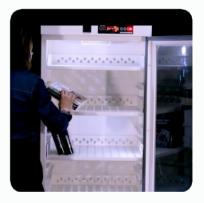

## LOTUS CLEAN STERILIZATION

- Sterilization is very important in environments that are heavily exposed to viruses such as hospitals, libraries, banks, schools, archives and information centers.
  - The importance of sterilization is better understood and increasing day by day.
- LOTUS CLEAN sterilization systems are In addition to preventing infectious disease, it ensures a longer life of any sterilized product. It is active against mold, fungus, bookworm and extends the life of books.
- There is no need for personnel to use the devices. It is sufficient to put the books on the device. The door of the device is closed and the process is started by simply pressing a button. It gives a warning when the process is completed.
  - The lifetime of the LOTUS CLEAN sterilization system is more than 6000 hours. Ozone unit is replaced by technical service on
- site and with a simple operation. After this simple operation the device is ready to go again.

## LTC-B MODEL

Model: LTC-B

Dimensions: 168 x 55 x 55 cm

Material: Steel Frame, Tempered Glass

Color: Customized color option and design upon

request

Power: 190-240 V / 50-60 Hz / 110 W

Volume: 500 Liter

Internal Feature: 5 removable shelves

Ozone Amount: 1000 mg/h

Net weight: 120 kg