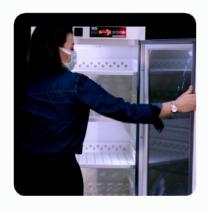

## LOTUS CLEAN STERILIZATION

- Sterilization is very important in environments that are heavily exposed to viruses such as hospitals, libraries, banks, schools, archives and information centers.
  - The importance of sterilization is better understood and increasing day by day.
- LOTUS CLEAN sterilization systems are In addition to preventing infectious disease, it ensures a longer life of any sterilized product. It is active against mold, fungus, bookworm and extends the life of books.
- There is no need for personnel to use the devices. It is sufficient to put the books on the device. The door of the device is closed and the process is started by simply pressing a button. It gives a warning when the process is completed.
  - The lifetime of the LOTUS CLEAN sterilization system is more than 6000 hours. Ozone unit is replaced by technical service on
- site and with a simple operation. After this simple operation the device is ready to go again.

## LTC-B MODEL

Model: LTC-B

Dimensions: 168 x 55 x 55 cm

Material: Steel Frame, Tempered Glass

Color: Customized color option and design upon

request

Power: 190-240 V / 50-60 Hz / 110 W

Volume: 500 Liter

Internal Feature: 5 removable shelves

Ozone Amount: 1000 mg/h

Net weight: 120 kg