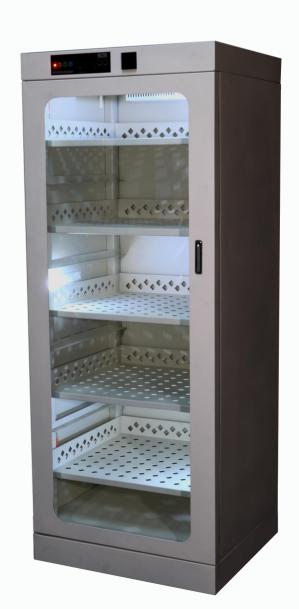

## LTC-B MODEL

Model: LTC-B

Dimensions: 168 x 55 x 55 cm

Material: Steel Frame, Tempered Glass

Color: Customized color option and design upon

request

Power: 190-240 V / 50-60 Hz / 110 W

Volume: 500 Liter

Internal Feature: 5 removable shelves

Ozone Amount: 1000 mg/h

Net weight: 120 kg