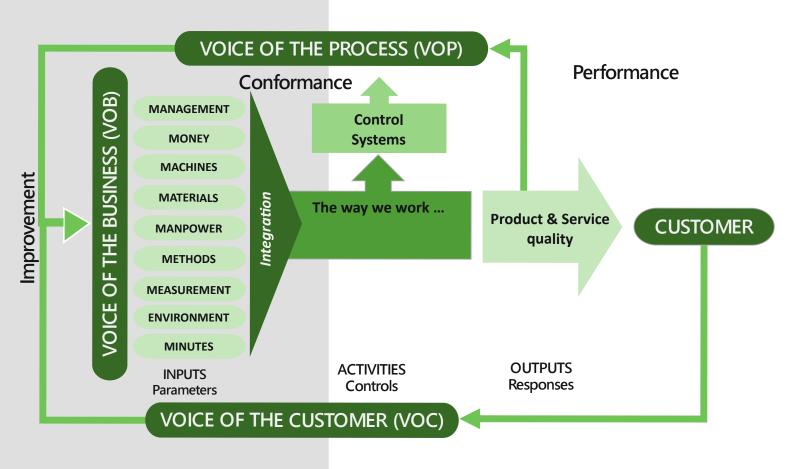

### Customer Value Drivers

Performance, Conformance & Business Improvement
Process Feedback