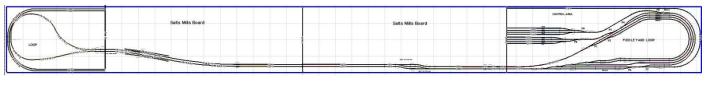

The layout will be based on a dog bone type layout configuration and as it is a main line running there will be different types of trains and consists of freight with specials.

Salts Mills Layout Track Plan

400mm by 42000 = 1.3 Foot by 14 Foot