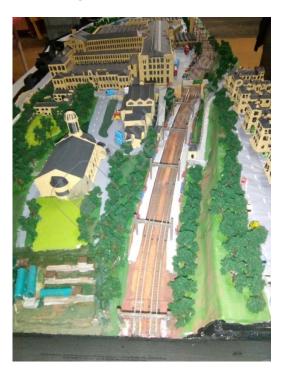

Wondershare PDFelement

Saltaire in T-Gauge scale 1.450 based on the World Heritage Saltaire Mills near Shipley in West Yorkshire in England.

Layout was started in 2022 with the Mill on the Main board with Saltaire Station and then following the tracks towards Shipley with the canal following the not too far apart. Based upon era of the modern age 2018 and onwards

The layout will be based on a dog bone type layout configuration and as it is a main line running there will be different types of trains and consists of freight with specials.

Salts Mills Layout Track Plan