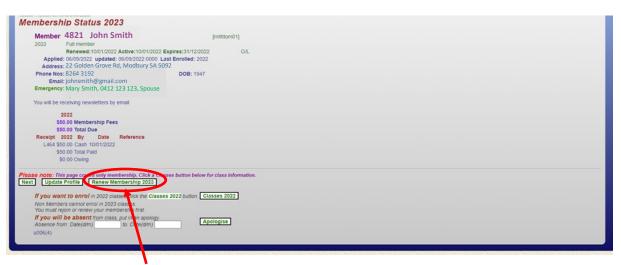

### Click Renew membership 2023

| U3A<br>The MyU3A Network | TeaTreeGully<br>On Line Member Services (2022)<br>Welcome Tom Line database                                                            |  |  |  |
|--------------------------|----------------------------------------------------------------------------------------------------------------------------------------|--|--|--|
|                          | U3A TeaTreeGully<br>Our Covid Safe Policy. State & Local Government directions                                                         |  |  |  |
|                          | require that in order to attend Face-to-Face Classes,<br>members must be Covid-19 Fully vaccinated.                                    |  |  |  |
|                          | ALL MEMBERS may attend Zoom Classes. Please click to confirm your Vaccination status: >I am Killy vaccinated I am NOT fully vaccinated |  |  |  |