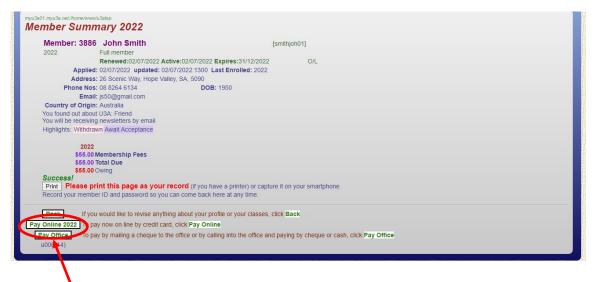

# Then click Pay Online

| The MyU3A Network                                     | TeaTreeGully<br>On Line Member Services (2022)<br>Welcome Practise database             |
|-------------------------------------------------------|-----------------------------------------------------------------------------------------|
| myu3a01.myu3a.net./home/www/u3a<br>Initiate on line p | map<br>payment of fees for 2022 Membership year                                         |
|                                                       | You will be transferred now to the eWay system.                                         |
|                                                       | You are paying \$55.00 for 2022 membership                                              |
|                                                       | On the eWay site you can pay by credit card(visa/mastercard)                            |
|                                                       | Click here to pay<br>eWay interface come in and use A Software Pty Ltd<br>EXIT 1006(15) |