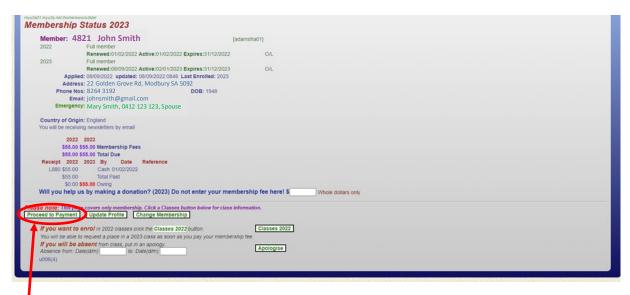

Check all fields are correct, *particularly phone and email*, all asterisk fields are compulsory

Then click Commit

Click Proceed to Payment