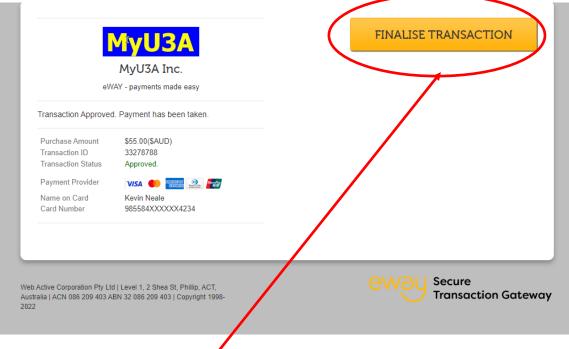

# If payment approved, this screen will appear Click FINALISE TRANSACTION

| The MyU3A Network                                 | TeaTreeGully<br>On Line Member Services (2022)<br>Welcome John Practise database |  |
|---------------------------------------------------|----------------------------------------------------------------------------------|--|
| myu3a01.myu3a.net/home/www/u3at<br>Payment Receiv |                                                                                  |  |
| Your payment is as fo                             | ollows:                                                                          |  |
| Member: 3886<br>Paid: 55.00                       | 6 John Smith<br>00 02/07/2022:1312 Txn:33278788                                  |  |
| Thank you for yo                                  | our payment                                                                      |  |
| Classes u000 17)                                  |                                                                                  |  |