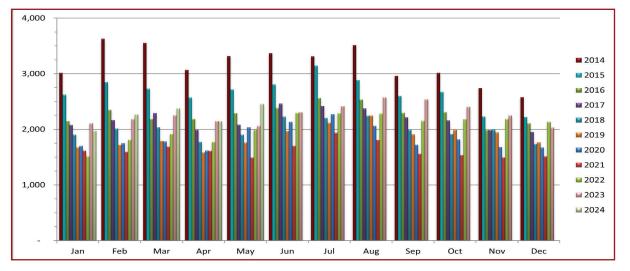

## **Closed Rental Units Per Month**

## MAY 2024 published June 16, 2024

|      | JAN   | FEB   | MAR   | APR   | MAY   | JUN   | JUL   | AUG   | SEP   | ОСТ   | NOV   | DEC   | AVG<br>UNITS |
|------|-------|-------|-------|-------|-------|-------|-------|-------|-------|-------|-------|-------|--------------|
| 2016 | 2,148 | 2,351 | 2,184 | 2,186 | 2,290 | 2,382 | 2,562 | 2,537 | 2,295 | 2,309 | 1,986 | 2,107 | 2,278        |
| 2017 | 2,079 | 2,164 | 2,291 | 1,991 | 2,082 | 2,461 | 2,419 | 2,375 | 2,215 | 2,158 | 1,982 | 1,951 | 2,181        |
| 2018 | 1,901 | 2,014 | 2,034 | 1,771 | 1,903 | 2,228 | 2,203 | 2,242 | 1,991 | 1,915 | 1,992 | 1,738 | 1,994        |
| 2019 | 1,676 | 1,716 | 1,793 | 1,585 | 1,763 | 1,968 | 2,116 | 2,248 | 1,909 | 1,991 | 1,944 | 1,765 | 1,873        |
| 2020 | 1,701 | 1,750 | 1,783 | 1,618 | 2,034 | 2,134 | 2,274 | 2,060 | 1,722 | 1,819 | 1,682 | 1,672 | 1,854        |
| 2021 | 1,612 | 1,595 | 1,687 | 1,610 | 1,490 | 1,700 | 1,938 | 1,807 | 1,559 | 1,536 | 1,494 | 1,513 | 1,628        |
| 2022 | 1,513 | 1,812 | 1,916 | 1,774 | 1,994 | 2,294 | 2,289 | 2,282 | 2,152 | 2,182 | 2,186 | 2,132 | 2,044        |
| 2023 | 2,107 | 2,185 | 2,254 | 2,150 | 2,062 | 2,307 | 2,417 | 2,575 | 2,539 | 2,406 | 2,249 | 2,033 | 2,274        |
| 2024 | 1,974 | 2,269 | 2,379 | 2,145 | 2,459 |       |       |       |       |       |       |       | 2,245        |