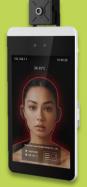

### MAIN FEATURES

- Face Recognition
- Non-contact accurate temperature measurement
- Abnormity high temperature warning
- Mask detection

#### **Product Overview**

- ✓ High performance, High reliability, High stability Android system
- ✓ With the industry-leading algorithm as the core technology
- ✓ Standard local 20,000 pieces face library, face recognition accuracy >99.97%, recognition speed <100ms</p>
- ✓ Binocular living anti counterfeiting function, prevention of deception of pictures and videos
- ✓ 8-inch A-gauge LCD display, projection capacitive touch screen technology, full graphic design of operation interface
- ✓ Adopt 2 million intelligent wide dynamic sensors, fearless of strong light, backlight and dark complex light environment
- ✓ Support the functions of body temperature detection, temperature display and temperature abnormal automatic alarm
- ✓ Infrared and TGB double complement light (backlight) to ensure weak light identification without interference
- ✓ Support optional wired /WIFI/4G communication
- ✓ Support multi-language broadcasting