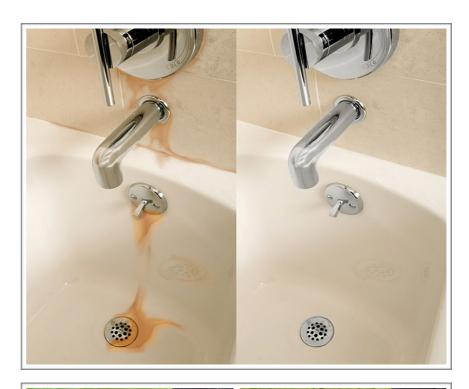

### **Product Description:**

DAB FLOW - KR is a highly modern and in its operating principle innovative product. It is suitable for effortless removal of stubborn rust stains, lime scale, soap residue or crusted urinal cake. The contaminants to be removed will be undermined and gently removed from the surface. An abrasive effect is not necessary. Afterwards the contaminants can be easily washed off with water. The cleaned surfaces are clean without residue and free of streaks. Dab Flow - KR comes as standard in gel form. Suitable for ceramic, glass, enamel, chrome, concrete, stone and many plastics. Not suitable for chromated plastic surfaces and cementitious substrates.

#### **Application:**

To be used undiluted. Can be used at room temperature. The parts to be cleaned are dipped. The residence time is highly dependent on the character and age of the pollution and lies between 10 and 15 minutes. In persistent contaminations between 2 - 4 hours. Light wiping with a wet sponge can be necessary in persistent contaminations. After the under maintain and separation of the impurities from the surface the residues can be washed of with water and a sponge, alternatively with a water jet. Cleaning on lacquered surfaces or plastic surfaces should first be tested for compatibility.