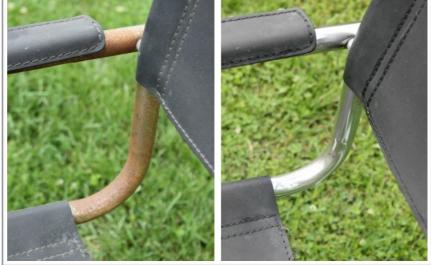

### **Product Description:**

DAB FLOW - KR is a highly modern and in its operating principle innovative product. It is suitable for effortless removal of stubborn rust stains, lime scale, soap residue or crusted urinal cake. The contaminants to be removed will be undermined and gently removed from the surface. An abrasive effect is not necessary. Afterwards the contaminants can be easily washed off with water. The cleaned surfaces are clean without residue and free of streaks. Dab Flow - KR comes as standard in gel form. Suitable for ceramic, glass, enamel, chrome, concrete, stone and many plastics. Not suitable for chromated plastic surfaces and cementitious substrates.

#### **Application:**

To be used undiluted. Can be used at room temperature. The parts to be cleaned are dipped. The residence time is highly dependent on the character and age of the pollution and lies between 10 and 15 minutes. In persistent contaminations between 2 - 4 hours. Light wiping with a wet sponge can be necessary in persistent contaminations. After the under maintain and separation of the impurities from the surface the residues can be washed of with water and a sponge, alternatively with a water jet. Cleaning on lacquered surfaces or plastic surfaces should first be tested for compatibility.

Can be used on Auto-motives Motorcycle & bicycle surfaces.