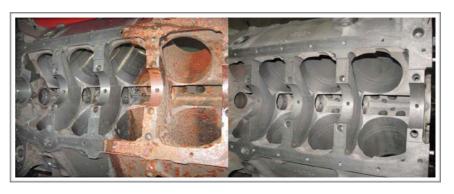

### **Product Description:**

DAB FLOW - KR is a highly modern and in its operating principle innovative product. It is suitable for effortless removal of stubborn rust stains, lime scale, soap residue or crusted urinal cake. The contaminants to be removed will be undermined and gently removed from the surface. An abrasive effect is not necessary. Afterwards the contaminants can be easily washed off with water. The cleaned surfaces are clean without residue and free of streaks. Dab Flow - KR comes as standard in gel form. Suitable for ceramic, glass, enamel, chrome, concrete, stone and many plastics. Not suitable for chromated plastic surfaces and cementitious substrates.

#### **Application:**

To be used undiluted. Can be used at room temperature. The parts to be cleaned are dipped. The residence time is highly dependent on the character and age of the pollution and lies between 10 and 15 minutes. In persistent contaminations between 2 - 4 hours. Light wiping with a wet sponge can be necessary in persistent contaminations. After the under maintain and separation of the impurities from the surface the residues can be washed of with water and a sponge, alternatively with a water jet. Cleaning on lacquered surfaces or plastic surfaces should first be tested for compatibility.