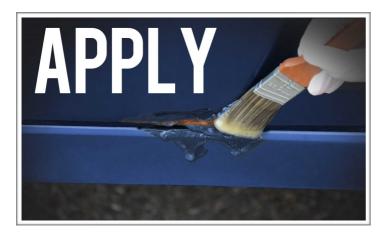

1. Apply Dab Flow - KR. product to defected surface using brush or sponge and leave it between 10 - 15 minutes.

Use Brush, Sponge or polish machine to remove the product. With water. You can repeat the process if needed.