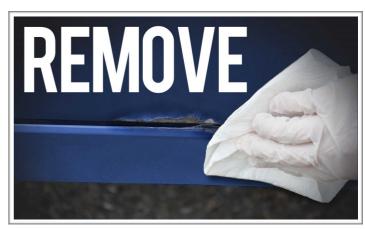

# INTELLIGENT HYBRID NANO MATERIAL RUST REMOVER

### **Product Description:**

DAB FLOW - KR is a highly modern and in its operating principle innovative product. It is suitable for effortless removal of stubborn rust stains, lime scale, soap residue or crusted urinal cake. The contaminants to be removed will be undermined and gently removed from the surface. An abrasive effect is not necessary. Afterwards the contaminants can be easily washed off with water. The cleaned surfaces are clean without residue and free of streaks. Dab Flow - KR comes as standard in gel form. Suitable for ceramic, glass, enamel, chrome, concrete, stone and many plastics. Not suitable for chromated plastic surfaces and cementitious substrates.

1. Apply Dab Flow - KR. product to defected surface using brush or sponge and leave it between 10 - 15 minutes.

Use Brush, Sponge or polish machine to remove the product. With water. You can repeat the process if needed.