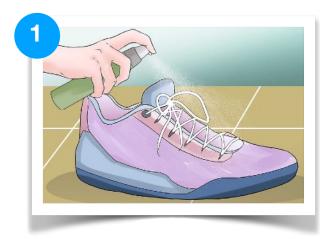

### General Use:

Use undiluted. The surface must be absorptive, dry, clean and free of grease. Use at temperatures above 5°C. Spray evenly and generously from a distance of 15 cm. Alternatively, dip or brush roll. Let dry completely. After 24 hours it is fully effective. When the effect of the impregnation is decreasing, the impregnation can be repeated. Details in the processing are depended on the surface to be impregnated. We are pleased to advice you.