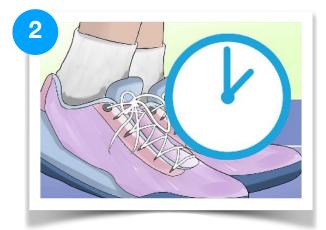

### General Use:

Use undiluted. The surface must be absorptive, dry, clean and free of grease. Use at temperatures above 5°C. Spray evenly and generously from a distance of 15 cm. Alternatively, dip or brush roll. Let dry completely. After 24 hours it is fully effective. When the effect of the impregnation is decreasing, the impregnation can be repeated. Details in the processing are depended on the surface to be impregnated. We are pleased to advice you.