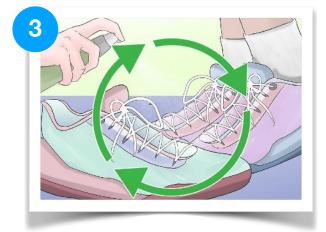

### General Use:

Use undiluted. The surface must be absorptive, dry, clean and free of grease. Use at temperatures above 5°C. Spray evenly and generously from a distance of 15 cm. Alternatively, dip or brush roll. Let dry completely. After 24 hours it is fully effective. When the effect of the impregnation is decreasing, the impregnation can be repeated. Details in the processing are depended on the surface to be impregnated. We are pleased to advice you.