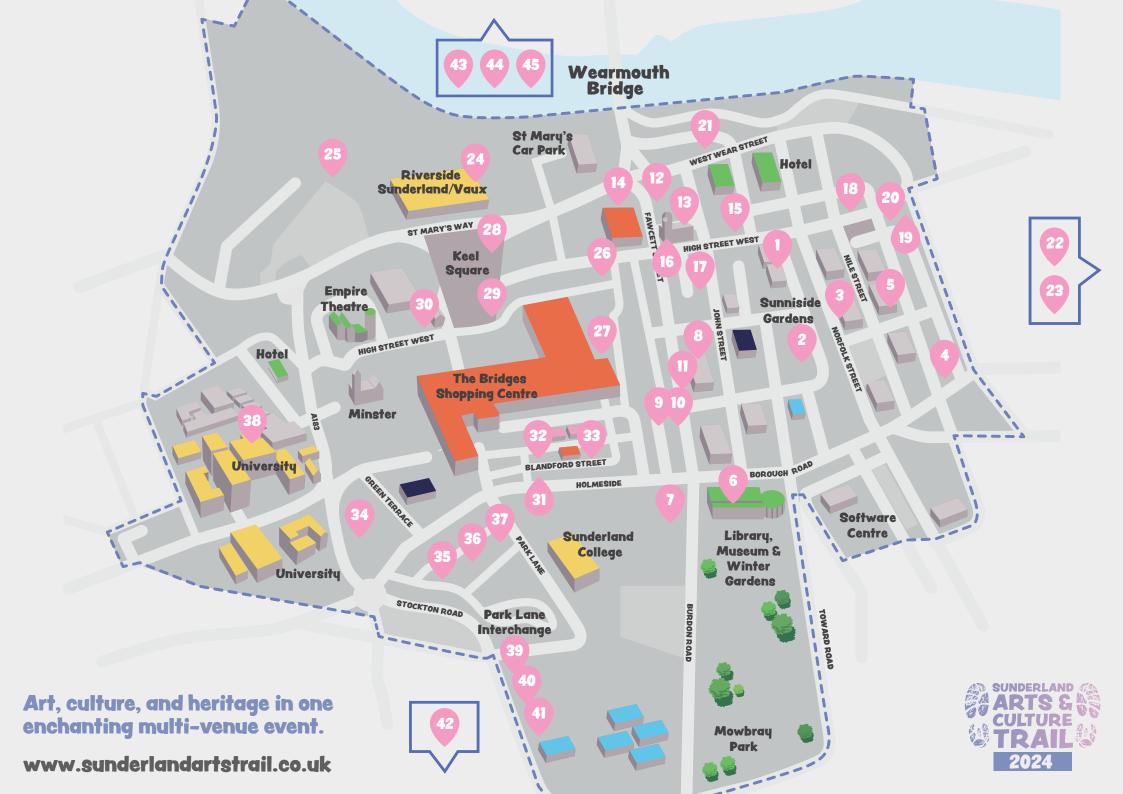

## SATURDAY 6 JULY TO SUNDAY 21 JULY

Linking arts, businesses and the community through a walking trail to enjoy the wonderful city of Sunderland.

As we have such a variety of host venues on The Trail this year, please make sure you check individual opening times for each venue independently.

f 🖸 www.sunderlandartstrail.co.uk

- Angelo's Restaurant & Cocktail Bar

  48 West Sunniside, SR1 IBA
- Rainbow Hub
  34 West Sunniside, SR1 1BU
- Diego's Joint
  28 Norfolk Street, SR1 IEE
- The Street
  14a Borough Road, SR1 IEP
- Infinite Arts
  17 Nile Street, SR1 1EY
- Sunderland Museum & Winter Gardens
  Burdon Road, SR1 IPP
- 7 Cafe Floriana 1-2 Burdon Road, SR1 1QB
- Port Independent
  4 St Thomas' Street, SR1 IQD
- Abject Gallery 27 Fawcett Street, SRI IRE
- Moving Gallery
  27 Fawcett Street, SR1 IRE
- Triplesix Studios
  24 Fawcett Street, SR1 IRH
- Bou-Chique 2 Bridge St, SR1 ITA
- Fat Unicorn Kitchen & Stores

  1A Bridge Street, SRI ITA
- Betsy Jenny Cafe
  30 Bridge Street, SRI ITE
- Sunderland Bowl
  141 High Street West, SRI 1TR
- Funded by UK Government

- The Sweet Petite
  103 High Street West, SRI 1TX
- Seaglass Cafe
  211 High Street West, SRI IUA
- Vagabond Gallery\*
  137 High Street West, SR1 IUN
- Pop Recs 172-175 High Street West, SRI IUP
- Sunshine Co-operative
  170-171 High Street West, SR1 1UP
- Asiana Fusion Restaurant Echo Bldg, W Wear Street, SRI IXD
- Seventeen Nineteen
  Church Street East, SR1 2BB
- Sunderland Maritime Heritage Unit 2, Church Street East, SRI 2BB
- City Hall
  Plater Way, SRI 3AA
- The Beam
  Plater Way, SRI 3AD
- Lucky Cat Boba
  241 High Street West, SR1 3DE
- The Bridges
  Bridges Shopping Centre, SRI 3DR
- Holiday Inn
  Keel Square, SR1 3DS
- The Peacock 287 High St West, SRI 3ES
- The Fire Station
  High Street West, SR1 3HA
- LEVELLING — UP —

Sunderland City Council

- Harrison & Brown Furniture 8-10 Holmeside, SR1 3JE
- Tommy Blades
  40 Blandford Street, SR1 3JH
- The Glass Onion Bistro
  33-34 Blandford Street, SR1 3JJ
- Pigment and Toil
  Bridges Shopping Centre, SR1 3LE
- Dr Funkenstein
  5 Derwent Street, SRI 3NT
- Reynolds Outdoor
  6-7 Derwent Street, SR1 3NT
- The Good Apple Cafe
  18 Derwent Street, SR1 3NU
- Sunderland University
  Priestman Building 6 Green
  Terrace SRI 3PZ
- Age UK Sunderland
  Bradbury Centre,
  Stockton Road, SR2 7AO
- Otto Coffee
  29 Stockton Road, SR2 7AQ
- The Bunker
  29 Stockton Road, SR2 7AQ
- Back on The Map
  Carnegie Corner, SR2 8JG
- Just Let Your Soul Grow Thompson Road SR5 IPW
- Grace House
  Bardolph Drive SR5 2DE
- 45 Carnival House & Kitchen
  The King's Road SR5 2JD