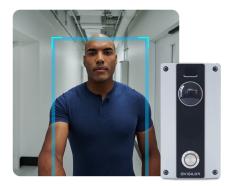

#### **OPEN-PLATFORM HARDWARE**

Integrates with hardware from Mercury Security and HID Global<sup>®</sup> that scales from just a few readers to larger, more distributed installations.