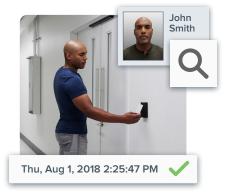

Using ACM<sup>™</sup> and ACC<sup>™</sup> software, you can instantly verify if a person seen carding in on camera matches the ID photo associated with the access card they're using, then lock or unlock the door right from your ACC client. Respond to H4 Video Intercom calls from anywhere with push notifications from the ACC Mobile 3 app.

#### **IDENTITY SEARCH**

Enables fast search for a person of interest using their ACM cardholder information. You can then use Avigilon Appearance Search technology to determine that person's current or previous location on site.