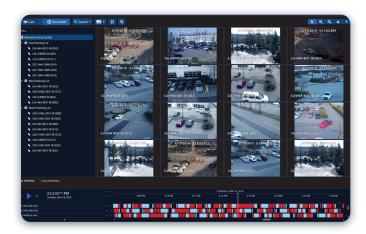

# **ACC SOFTWARE FEATURES**

#### **POWERFUL SEARCH**

Avigilon Appearance Search technology sorts through hours of video with ease to quickly locate a specific person or vehicle of interest across an entire facility in near real-time.

### FOCUS OF ATTENTION INTERFACE

A cutting-edge user interface for live video monitoring that leverages AI and video analytics technologies to determine what information is important and should be presented to security operators.