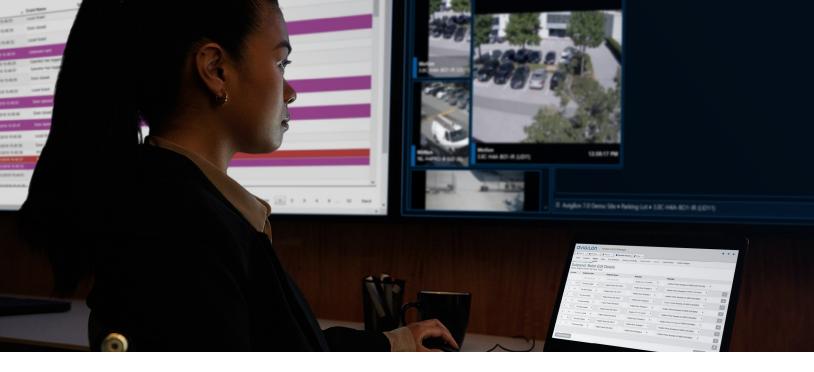

Using ACM<sup>™</sup> and ACC<sup>™</sup> software, you can instantly verify if a person seen carding in on camera matches the ID photo associated with the access card they're using, then lock or unlock the door right from your ACC client. Respond to H4 Video Intercom calls from anywhere with push notifications from the ACC Mobile 3 app.

From the same screen you can search for that person by using our Identity Search feature.

Using the video from the most recent time they carded in, you can easily use Avigilon Appearance Search<sup>™</sup> technology to help find their current location on-site or to see where else they have been. It's that simple.