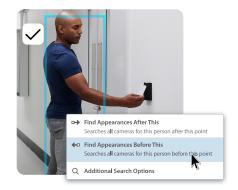

From the same screen you can search for that person by using our Identity Search feature.

Using the video from the most recent time they carded in, you can easily use Avigilon Appearance Search<sup>™</sup> technology to help find their current location on-site or to see where else they have been. It's that simple.

#### **POWERFUL SEARCH**

Avigilon Appearance Search technology sorts through hours of video with ease to quickly locate a specific person or vehicle of interest across an entire facility in near real-time.