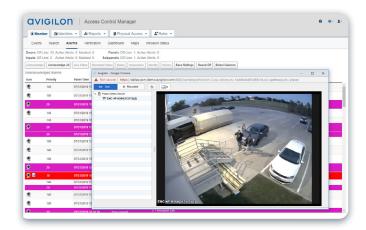

Using ACM<sup>™</sup> and ACC<sup>™</sup> software, you can instantly verify if a person seen carding in on camera matches the ID photo associated with the access card they're using, then lock or unlock the door right from your ACC client. Respond to H4 Video Intercom calls from anywhere with push notifications from the ACC Mobile 3 app.

From the same screen you can search for that person by using our Identity Search feature.

Using the video from the most recent time they carded in, you can easily use Avigilon Appearance Search<sup>™</sup> technology to help find their current location on-site or to see where else they have been. It's that simple.

#### **IDENTITY SEARCH**

Enables fast search for a person of interest using their ACM cardholder information. You can then use Avigilon Appearance Search technology to determine that person's current or previous location on site.