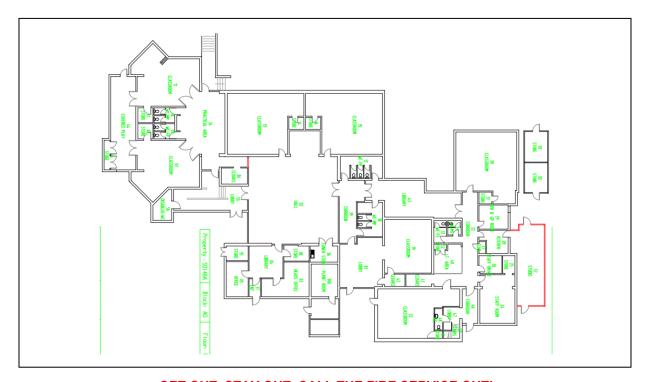

## In case of Fire or a Fire Drill

- 1. When the fire alarm sounds take the shortest route to walk silently to the playground.
- 2. Close windows and doors where possible and leave promptly.
- 3. Assemble and line up quietly facing the Astro area and be ready to answer your name from the register using the number from your year group.
- 4. Your normal route is shown below:

**GET OUT, STAY OUT, CALL THE FIRE SERVICE OUT!** 