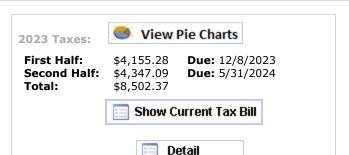

Market: \$895,400 Taxable: \$12,088

\_\_\_ Detail

2023 Payments:

Tax Comparison

 First Half:
 \$4,155.28

 Second Half:
 \$4,347.09

 Total:
 \$8,502.37

(May include penalty & interest)