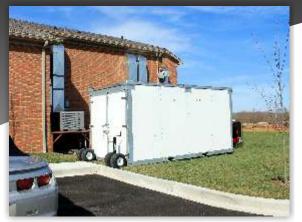

### Put it ANYWHERE! FAST!

The ability to easily jump curbs and float over soft yards allows you to put boxes where you never imagined possible before.

Navigating tight parking lots is easier than ever!

Using the Mule, you can slide the PSU box into a space the size of a parking spot or less.

The PSUG2 Mule offers new and innovative technology such as High Torque Drive Hubs, Automatic Tracking, and On Board Diagnostics. Powered by a 24HP Honda engine and with more than 97,000 lbf. in.\* of axle torque, the PSUG2 Mule offers you unprecedented power and flexibility.