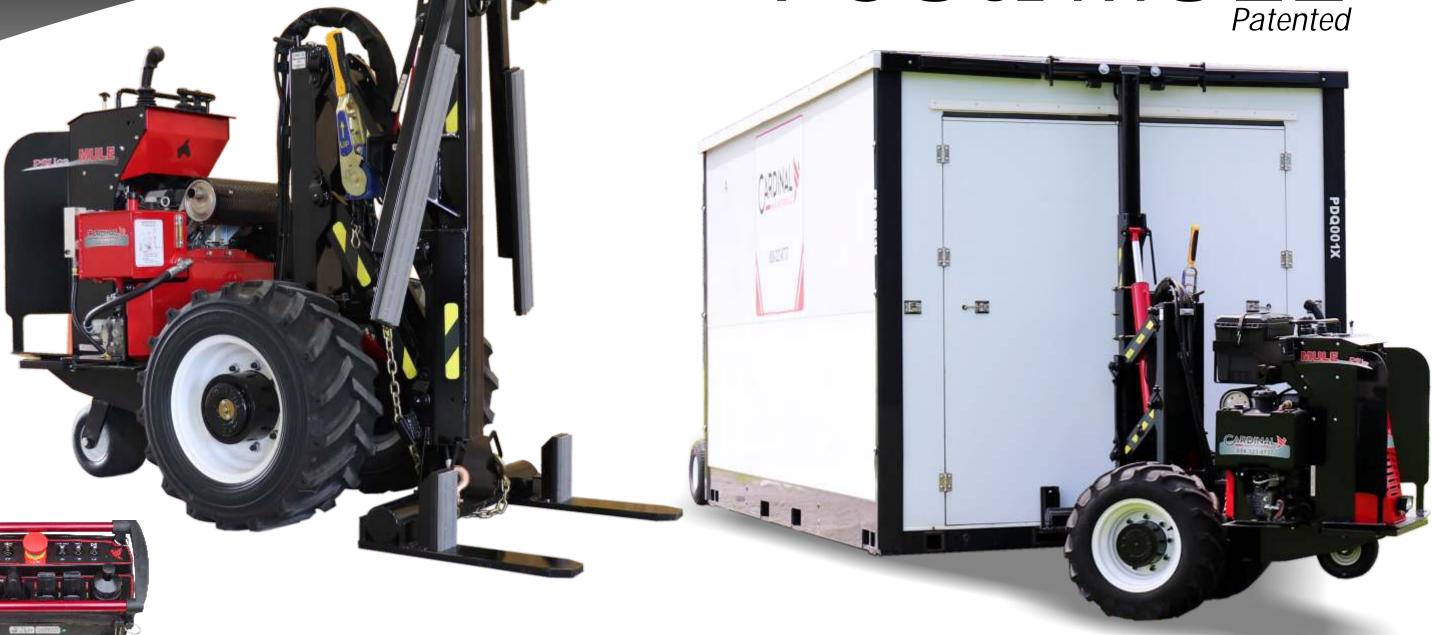

## PSUG2 MULE Patented

Wireless Remote Control

The Cardinal PSU Trailer offers you the acclaimed Cardinal technology without needing to have CDL-certified drivers. You can also use a truck you already have, saving on up-front costs.

#### PSU<sub>G2</sub> MULE

- Drivetrain: 24HP Honda, Dual hydrostatic pumps
- 10,000 lb. capacity
- · Wireless remote control
- Weight indicator
- Dimensions: 39.5"W x 66"H x 66.5"L

#### **PSUTRUCK BODY**

- Models to accommodate almost any box size
- Integrated Mule and Dolly locking system