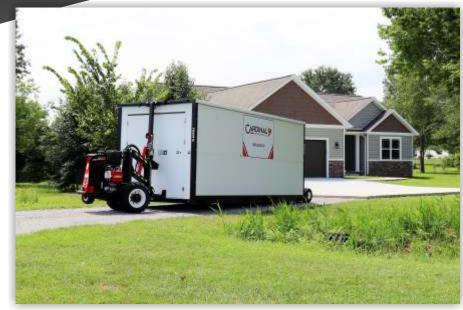

### PSUTRAILER

The Cardinal PSU Truck Body is most widelyacclaimed in PSU moving. With no bulky moving system, you can simply park along the street and slide your box off with the Cardinal PSU G2 Mule and put it anywhere the customer wants it - fast and easy.

Partner this with our patented PSU Trailer or PSU Truck Body and you have an unrivaled PSU delivery system. Our PSU Trailers and PSU Truck Bodies are designed to transport your Mule and Portable Storage Containers easily and safely. From the simple yet secure lever locking mechanism to secure the Mule, to the Portable Storage Unit tie downs on sliding rails, the PSU Trailers and PSU Truck Bodies make securing and delivering Portable Storage Units easy and efficient.