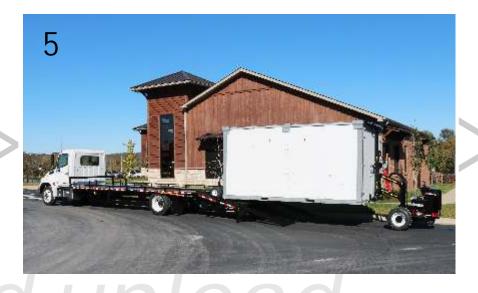

### PSUTRAILER

The Cardinal PSU Truck Body is most widelyacclaimed in PSU moving. With no bulky moving system, you can simply park along the street and slide your box off with the Cardinal PSU G2 Mule and put it anywhere the customer wants it - fast and easy.

#### **PSUTRUCK BODY**

- Models to accommodate almost any box size
- Integrated Mule and Dolly locking system