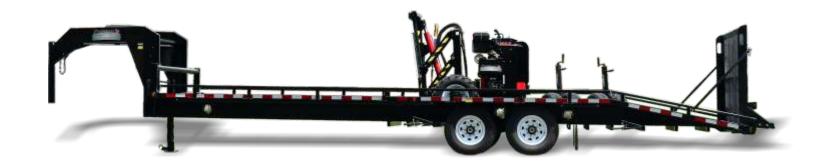

## PSUG2 MULE Patented

Wireless Remote Control

The Cardinal PSU Trailer offers you the acclaimed Cardinal technology without needing to have CDL-certified drivers. You can also use a truck you already have, saving on up-front costs.

#### **PSUTRAILER**

- Models to accommodate almost any box size
- Integrated Mule and Dolly locking system
- 14,000 lb. GVWR (optional 16,000 lb. GVWR)
- Electric brakes (optional ele./hyd. brakes)