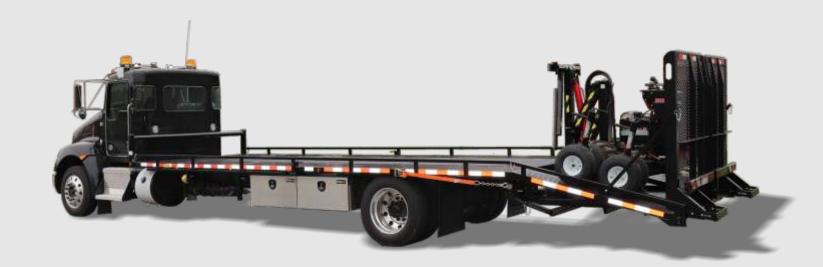

### PSUTRAILER

The Cardinal PSU Truck Body is most widelyacclaimed in PSU moving. With no bulky moving system, you can simply park along the street and slide your box off with the Cardinal PSU G2 Mule and put it anywhere the customer wants it - fast and easy.

# PSUTRUCK Patented

#### **PSUTRUCK BODY**

- Models to accommodate almost any box size
- Integrated Mule and Dolly locking system