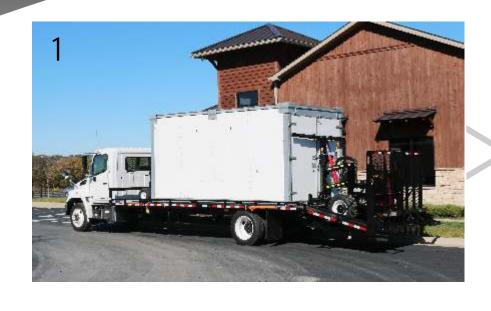

### PSUTRAILER

The Cardinal PSU Truck Body is most widelyacclaimed in PSU moving. With no bulky moving system, you can simply park along the street and slide your box off with the Cardinal PSU G2 Mule and put it anywhere the customer wants it - fast and easy.

#### **PSUTRUCK BODY**

- Models to accommodate almost any box size
- Integrated Mule and Dolly locking system