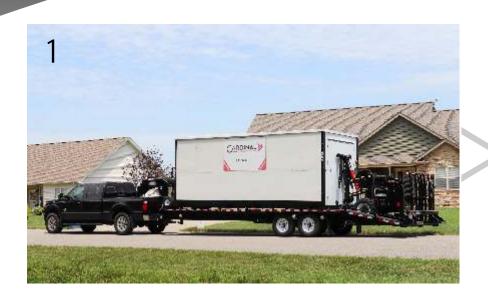

### PSUTRAILER

The Cardinal PSU Truck Body is most widelyacclaimed in PSU moving. With no bulky moving system, you can simply park along the street and slide your box off with the Cardinal PSU G2 Mule and put it anywhere the customer wants it - fast and easy.

#### **PSUTRAILER**

- Models to accommodate almost any box size
- Integrated Mule and Dolly locking system
- 14,000 lb. GVWR (optional 16,000 lb. GVWR)
- Electric brakes (optional ele./hyd. brakes)