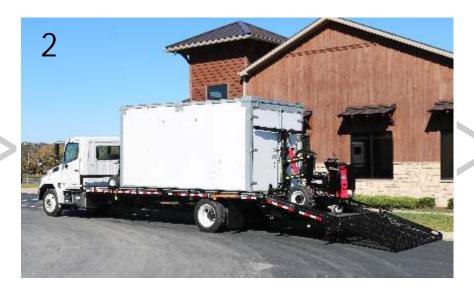

### PSUTRAILER

The Cardinal PSU Truck Body is most widelyacclaimed in PSU moving. With no bulky moving system, you can simply park along the street and slide your box off with the Cardinal PSU G2 Mule and put it anywhere the customer wants it - fast and easy.

#### **PSUTRUCK BODY**

- Models to accommodate almost any box size
- Integrated Mule and Dolly locking system