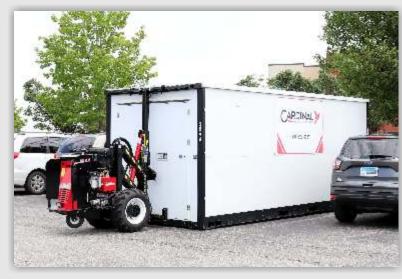

Using the Mule, you can slide the PSU box into a space the size of a parking spot or less.

The PSUG2 Mule offers new and innovative technology such as High Torque Drive Hubs, Automatic Tracking, and On Board Diagnostics. Powered by a 24HP Honda engine and with more than 97,000 lbf. in.\* of axle torque, the PSUG2 Mule offers you unprecedented power and flexibility.

#### Our Mules Deliver.™

At Cardinal Manufacturing, we are driven to manufacture the best in quality-constructed equipment for your Portable Storage delivery needs. Our patented PSUG2 Mule offers the endurance and quality craftsmanship that you demand. Our intelligent Research and Development team has been hard at work, providing new features such as High Torque Drive Hubs, Automatic Tracking, and On Board Diagnostics. Powered by a 24HP Honda engine and with more than 97,000 lbf. in.\* of axle torque, the PSUG2 Mule offers you unprecedented power and flexibility, allowing you to deliver Portable Storage Units almost anywhere with ease.