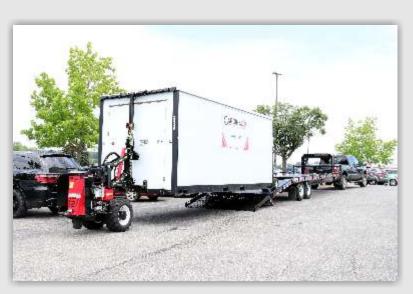

### PSUTRAILER

The Cardinal PSU Truck Body is most widelyacclaimed in PSU moving. With no bulky moving system, you can simply park along the street and slide your box off with the Cardinal PSU G2 Mule and put it anywhere the customer wants it - fast and easy.

#### **PSUTRAILER**

- Models to accommodate almost any box size
- Integrated Mule and Dolly locking system
- 14,000 lb. GVWR (optional 16,000 lb. GVWR)
- Electric brakes (optional ele./hyd. brakes)

Partner this with our patented PSU Trailer or PSU Truck Body and you have an unrivaled PSU delivery system. Our PSU Trailers and PSU Truck Bodies are designed to transport your Mule and Portable Storage Containers easily and safely. From the simple yet secure lever locking mechanism to secure the Mule, to the Portable Storage Unit tie downs on sliding rails, the PSU Trailers and PSU Truck Bodies make securing and delivering Portable Storage Units easy and efficient.