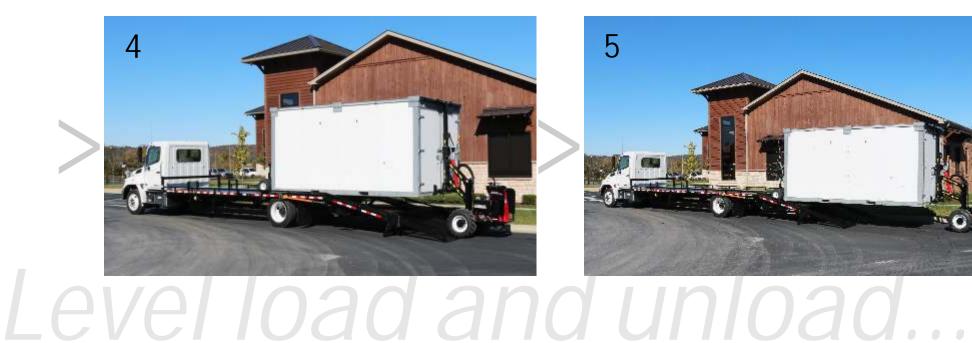

### PSUTRAILER

The Cardinal PSU Truck Body is most widelyacclaimed in PSU moving. With no bulky moving system, you can simply park along the street and slide your box off with the Cardinal PSU G2 Mule and put it anywhere the customer wants it - fast and easy.

#### **PSUTRUCK BODY**

- Models to accommodate almost any box size
- Integrated Mule and Dolly locking system