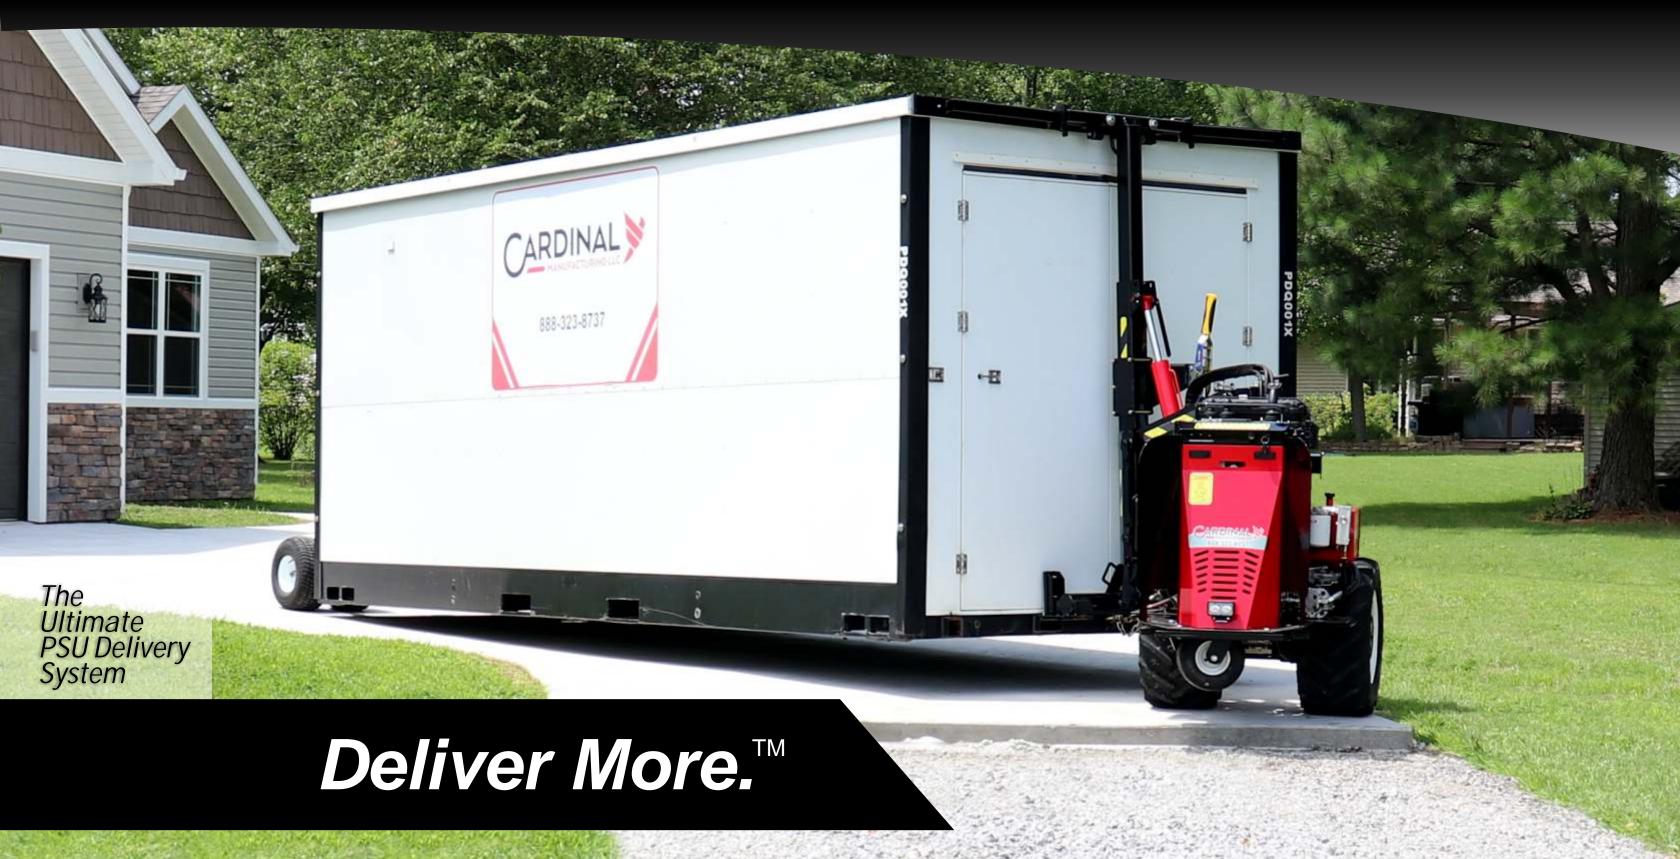

## PSUG2 MULE Patented

Wireless Remote Control

The Cardinal PSU Trailer offers you the acclaimed Cardinal technology without needing to have CDL-certified drivers. You can also use a truck you already have, saving on up-front costs.

#### Our Mules Deliver.™

At Cardinal Manufacturing, we are driven to manufacture the best in quality-constructed equipment for your Portable Storage delivery needs. Our patented PSUG2 Mule offers the endurance and quality craftsmanship that you demand. Our intelligent Research and Development team has been hard at work, providing new features such as High Torque Drive Hubs, Automatic Tracking, and On Board Diagnostics. Powered by a 24HP Honda engine and with more than 97,000 lbf. in.\* of axle torque, the PSUG2 Mule offers you unprecedented power and flexibility, allowing you to deliver Portable Storage Units almost anywhere with ease.

Partner this with our patented PSU Trailer or PSU Truck Body and you have an unrivaled PSU delivery system. Our PSU Trailers and PSU Truck Bodies are designed to transport your Mule and Portable Storage Containers easily and safely. From the simple yet secure lever locking mechanism to secure the Mule, to the Portable Storage Unit tie downs on sliding rails, the PSU Trailers and PSU Truck Bodies make securing and delivering Portable Storage Units easy and efficient.