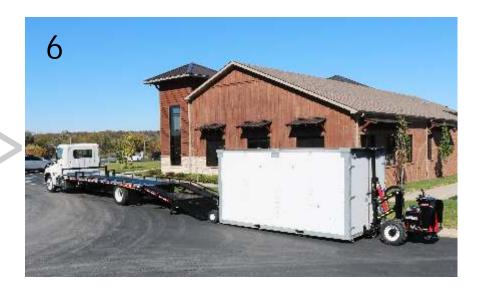

### PSUTRAILER

The Cardinal PSU Truck Body is most widelyacclaimed in PSU moving. With no bulky moving system, you can simply park along the street and slide your box off with the Cardinal PSU G2 Mule and put it anywhere the customer wants it - fast and easy.

#### **PSUTRUCK BODY**

- Models to accommodate almost any box size
- Integrated Mule and Dolly locking system