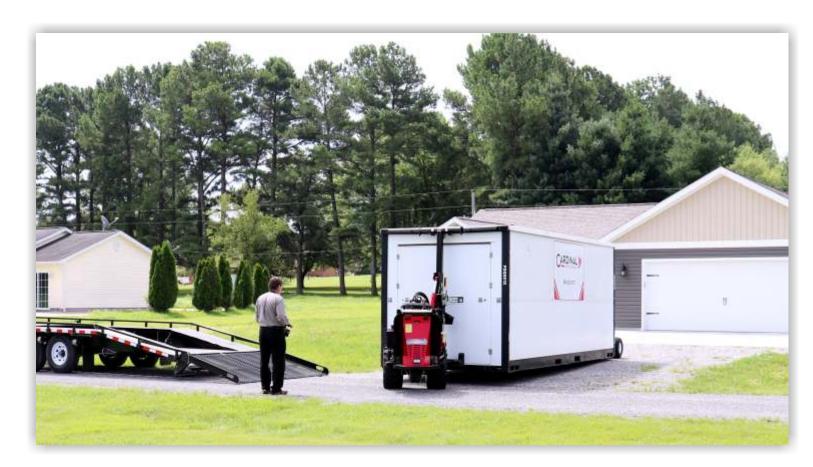

#### **PSUTRAILER**

- Models to accommodate almost any box size
- Integrated Mule and Dolly locking system
- 14,000 lb. GVWR (optional 16,000 lb. GVWR)
- Electric brakes (optional ele./hyd. brakes)

Partner this with our patented PSU Trailer or PSU Truck Body and you have an unrivaled PSU delivery system. Our PSU Trailers and PSU Truck Bodies are designed to transport your Mule and Portable Storage Containers easily and safely. From the simple yet secure lever locking mechanism to secure the Mule, to the Portable Storage Unit tie downs on sliding rails, the PSU Trailers and PSU Truck Bodies make securing and delivering Portable Storage Units easy and efficient.