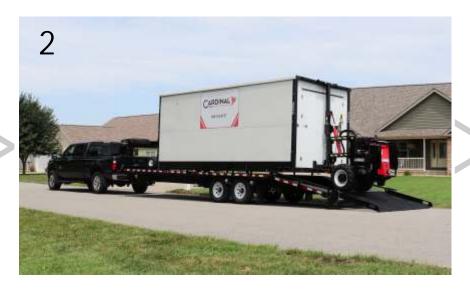

### PSUTRAILER

The Cardinal PSU Truck Body is most widelyacclaimed in PSU moving. With no bulky moving system, you can simply park along the street and slide your box off with the Cardinal PSU G2 Mule and put it anywhere the customer wants it - fast and easy.

#### **PSUTRAILER**

- Models to accommodate almost any box size
- Integrated Mule and Dolly locking system
- 14,000 lb. GVWR (optional 16,000 lb. GVWR)
- Electric brakes (optional ele./hyd. brakes)