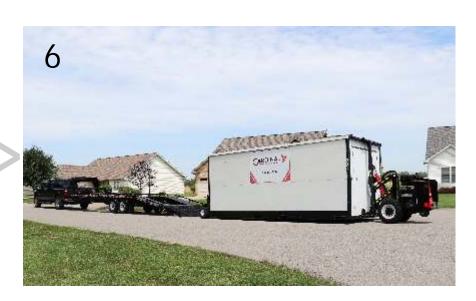

### PSUTRAILER

The Cardinal PSU Truck Body is most widelyacclaimed in PSU moving. With no bulky moving system, you can simply park along the street and slide your box off with the Cardinal PSU G2 Mule and put it anywhere the customer wants it - fast and easy.

#### **PSUTRAILER**

- Models to accommodate almost any box size
- Integrated Mule and Dolly locking system
- 14,000 lb. GVWR (optional 16,000 lb. GVWR)
- Electric brakes (optional ele./hyd. brakes)