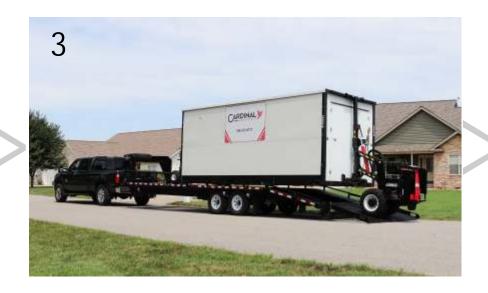

### PSUTRAILER

The Cardinal PSU Truck Body is most widelyacclaimed in PSU moving. With no bulky moving system, you can simply park along the street and slide your box off with the Cardinal PSU G2 Mule and put it anywhere the customer wants it - fast and easy.

#### **PSUTRAILER**

- Models to accommodate almost any box size
- Integrated Mule and Dolly locking system
- 14,000 lb. GVWR (optional 16,000 lb. GVWR)
- Electric brakes (optional ele./hyd. brakes)