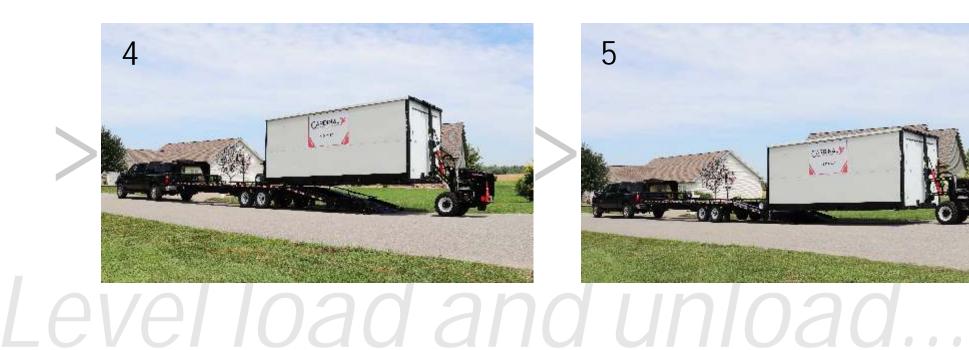

### PSUTRAILER

The Cardinal PSU Truck Body is most widelyacclaimed in PSU moving. With no bulky moving system, you can simply park along the street and slide your box off with the Cardinal PSU G2 Mule and put it anywhere the customer wants it - fast and easy.

#### **PSUTRAILER**

- Models to accommodate almost any box size
- Integrated Mule and Dolly locking system
- 14,000 lb. GVWR (optional 16,000 lb. GVWR)
- Electric brakes (optional ele./hyd. brakes)