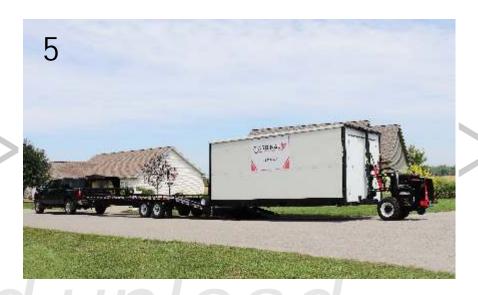

### PSUTRAILER

The Cardinal PSU Truck Body is most widelyacclaimed in PSU moving. With no bulky moving system, you can simply park along the street and slide your box off with the Cardinal PSU G2 Mule and put it anywhere the customer wants it - fast and easy.

#### **PSUTRAILER**

- Models to accommodate almost any box size
- Integrated Mule and Dolly locking system
- 14,000 lb. GVWR (optional 16,000 lb. GVWR)
- Electric brakes (optional ele./hyd. brakes)