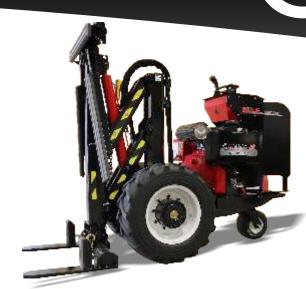

#### PSU<sub>G2</sub> MULE

- Drivetrain: 24HP Honda, Dual hydrostatic pumps
- 10,000 lb. capacity
- · Wireless remote control
- Weight indicator
- Dimensions: 39.5"W x 66"H x 66.5"L

#### Our Mules Deliver.™

At Cardinal Manufacturing, we are driven to manufacture the best in quality-constructed equipment for your Portable Storage delivery needs. Our patented PSUG2 Mule offers the endurance and quality craftsmanship that you demand. Our intelligent Research and Development team has been hard at work, providing new features such as High Torque Drive Hubs, Automatic Tracking, and On Board Diagnostics. Powered by a 24HP Honda engine and with more than 97,000 lbf. in.\* of axle torque, the PSUG2 Mule offers you unprecedented power and flexibility, allowing you to deliver Portable Storage Units almost anywhere with ease.