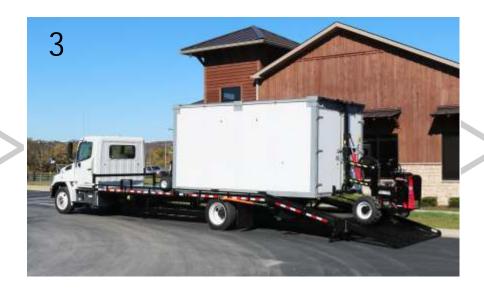

### PSUTRAILER

The Cardinal PSU Truck Body is most widelyacclaimed in PSU moving. With no bulky moving system, you can simply park along the street and slide your box off with the Cardinal PSU G2 Mule and put it anywhere the customer wants it - fast and easy.

#### **PSUTRUCK BODY**

- Models to accommodate almost any box size
- Integrated Mule and Dolly locking system