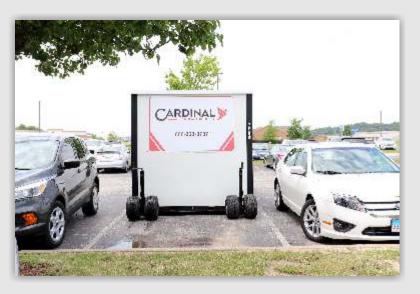

### Put it ANYWHERE! FAST!

The ability to easily jump curbs and float over soft yards allows you to put boxes where you never imagined possible before.

Navigating tight parking lots is easier than ever!

Using the Mule, you can slide the PSU box into a space the size of a parking spot or less.

The PSUG2 Mule offers new and innovative technology such as High Torque Drive Hubs, Automatic Tracking, and On Board Diagnostics. Powered by a 24HP Honda engine and with more than 97,000 lbf. in.\* of axle torque, the PSUG2 Mule offers you unprecedented power and flexibility.