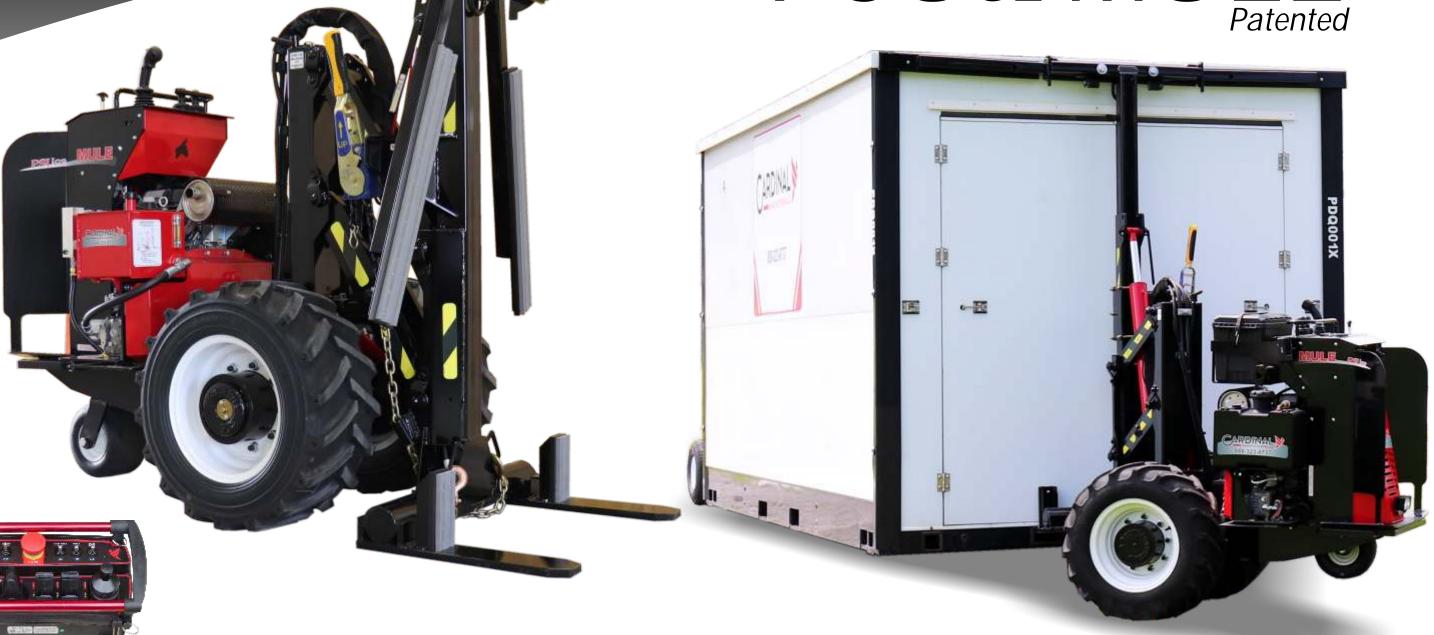

## PSUG2 MULE Patented

Wireless Remote Control

The Cardinal PSU Trailer offers you the acclaimed Cardinal technology without needing to have CDL-certified drivers. You can also use a truck you already have, saving on up-front costs.

#### PSU<sub>G2</sub> MULE

- Drivetrain: 24HP Honda, Dual hydrostatic pumps
- 10,000 lb. capacity
- · Wireless remote control
- Weight indicator
- Dimensions: 39.5"W x 66"H x 66.5"L

#### Our Mules Deliver.™

At Cardinal Manufacturing, we are driven to manufacture the best in quality-constructed equipment for your Portable Storage delivery needs. Our patented PSUG2 Mule offers the endurance and quality craftsmanship that you demand. Our intelligent Research and Development team has been hard at work, providing new features such as High Torque Drive Hubs, Automatic Tracking, and On Board Diagnostics. Powered by a 24HP Honda engine and with more than 97,000 lbf. in.\* of axle torque, the PSUG2 Mule offers you unprecedented power and flexibility, allowing you to deliver Portable Storage Units almost anywhere with ease.