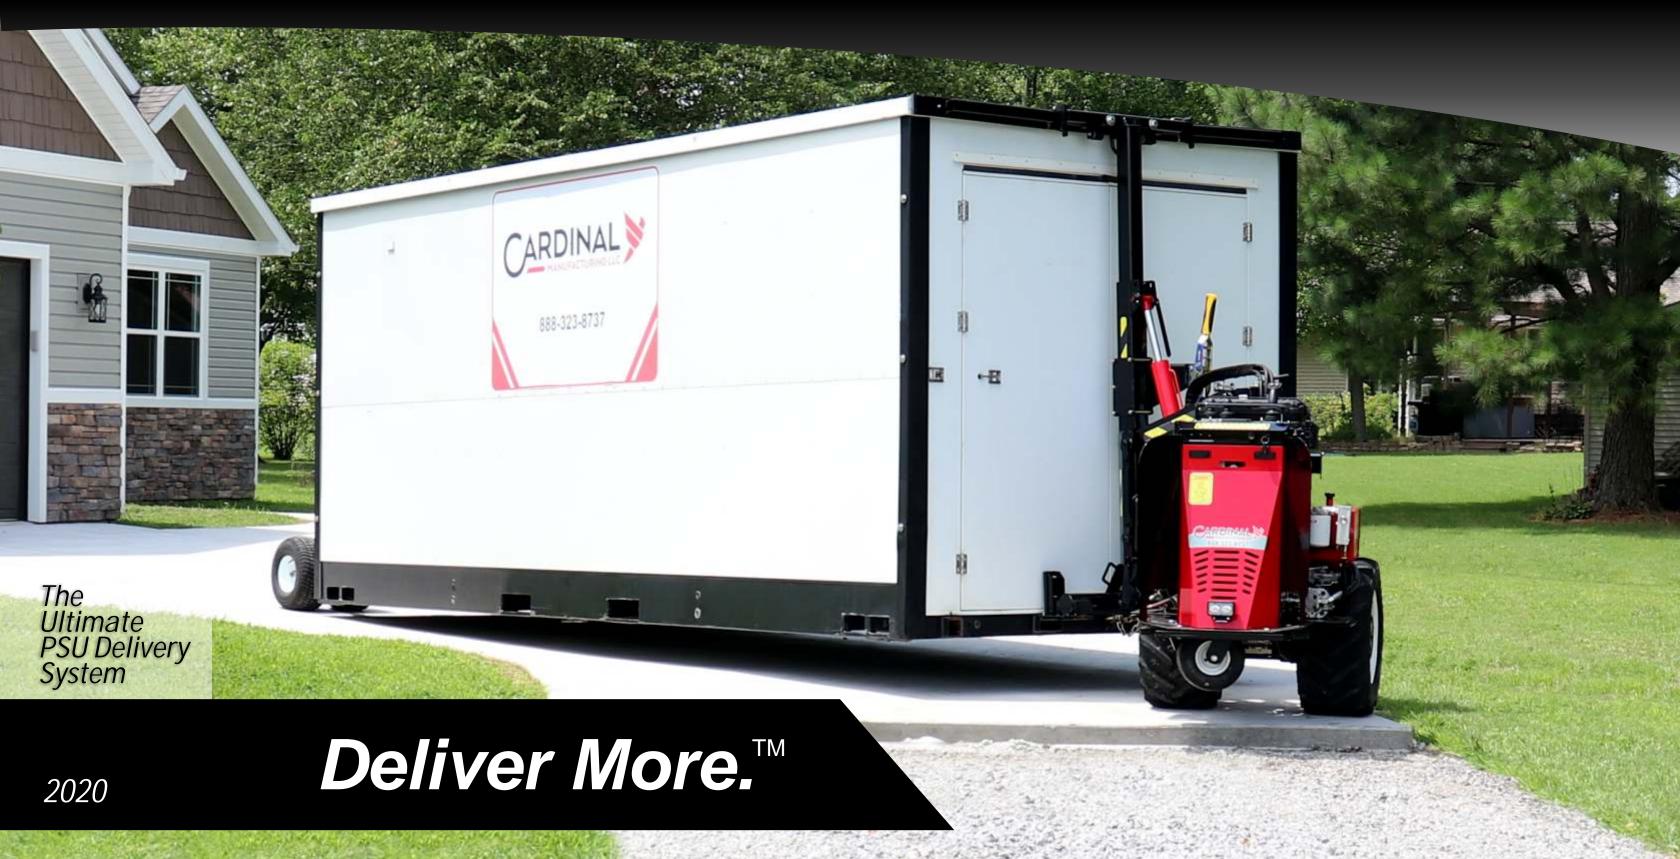

## PSUG2 MULE Patented

Wireless Remote Control

The Cardinal PSU Trailer offers you the acclaimed Cardinal technology without needing to have CDL-certified drivers. You can also use a truck you already have, saving on up-front costs.

### PSUTRAILER

The Cardinal PSU Truck Body is most widelyacclaimed in PSU moving. With no bulky moving system, you can simply park along the street and slide your box off with the Cardinal PSU G2 Mule and put it anywhere the customer wants it - fast and easy.

#### Our Mules Deliver.™

At Cardinal Manufacturing, we are driven to manufacture the best in quality-constructed equipment for your Portable Storage delivery needs. Our patented PSUG2 Mule offers the endurance and quality craftsmanship that you demand. Our intelligent Research and Development team has been hard at work, providing new features such as High Torque Drive Hubs, Automatic Tracking, and On Board Diagnostics. Powered by a 24HP Honda engine and with more than 97,000 lbf. in.\* of axle torque, the PSUG2 Mule offers you unprecedented power and flexibility, allowing you to deliver Portable Storage Units almost anywhere with ease.

Partner this with our patented PSU Trailer or PSU Truck Body and you have an unrivaled PSU delivery system. Our PSU Trailers and PSU Truck Bodies are designed to transport your Mule and Portable Storage Containers easily and safely. From the simple yet secure lever locking mechanism to secure the Mule, to the Portable Storage Unit tie downs on sliding rails, the PSU Trailers and PSU Truck Bodies make securing and delivering Portable Storage Units easy and efficient.