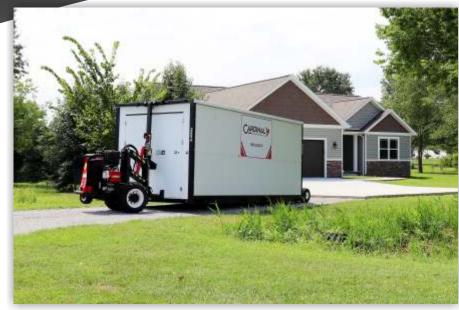

### Put it ANYWHERE! FAST!

The ability to easily jump curbs and float over soft yards allows you to put boxes where you never imagined possible before.

Navigating tight parking lots is easier than ever!

Using the Mule, you can slide the PSU box into a space the size of a parking spot or less.

The PSUG2 Mule offers new and innovative technology such as High Torque Drive Hubs, Automatic Tracking, and On Board Diagnostics. Powered by a 24HP Honda engine and with more than 97,000 lbf. in.\* of axle torque, the PSUG2 Mule offers you unprecedented power and flexibility.