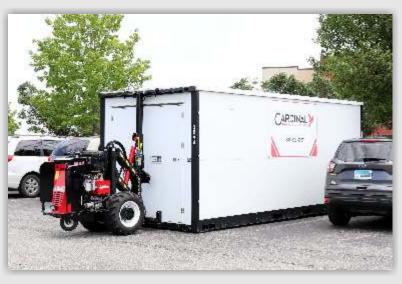

Using the Mule, you can slide the PSU box into a space the size of a parking spot or less.

The PSUG2 Mule offers new and innovative technology such as High Torque Drive Hubs, Automatic Tracking, and On Board Diagnostics. Powered by a 24HP Honda engine and with more than 97,000 lbf. in.\* of axle torque, the PSUG2 Mule offers you unprecedented power and flexibility.

## PSUG2 MULE Patented

Wireless Remote Control

The Cardinal PSU Trailer offers you the acclaimed Cardinal technology without needing to have CDL-certified drivers. You can also use a truck you already have, saving on up-front costs.

#### Our Mules Deliver.™

At Cardinal Manufacturing, we are driven to manufacture the best in quality-constructed equipment for your Portable Storage delivery needs. Our patented PSUG2 Mule offers the endurance and quality craftsmanship that you demand. Our intelligent Research and Development team has been hard at work, providing new features such as High Torque Drive Hubs, Automatic Tracking, and On Board Diagnostics. Powered by a 24HP Honda engine and with more than 97,000 lbf. in.\* of axle torque, the PSUG2 Mule offers you unprecedented power and flexibility, allowing you to deliver Portable Storage Units almost anywhere with ease.