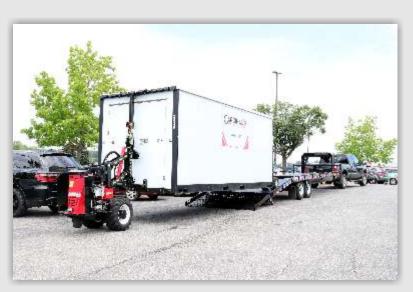

### PSUTRAILER

The Cardinal PSU Truck Body is most widelyacclaimed in PSU moving. With no bulky moving system, you can simply park along the street and slide your box off with the Cardinal PSU G2 Mule and put it anywhere the customer wants it - fast and easy.

#### **PSUTRAILER**

- Models to accommodate almost any box size
- Integrated Mule and Dolly locking system
- 14,000 lb. GVWR (optional 16,000 lb. GVWR)
- Electric brakes (optional ele./hyd. brakes)

Partner this with our patented PSU Trailer or PSU Truck Body and you have an unrivaled PSU delivery system. Our PSU Trailers and PSU Truck Bodies are designed to transport your Mule and Portable Storage Containers easily and safely. From the simple yet secure lever locking mechanism to secure the Mule, to the Portable Storage Unit tie downs on sliding rails, the PSU Trailers and PSU Truck Bodies make securing and delivering Portable Storage Units easy and efficient.