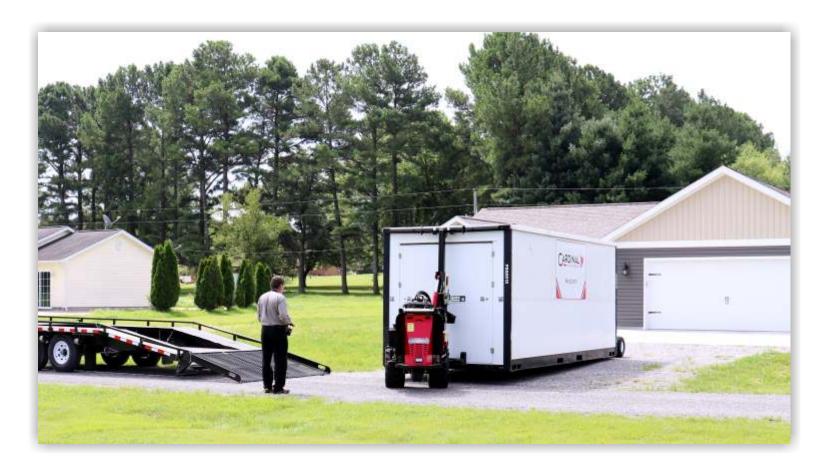

### PSUTRAILER

The Cardinal PSU Truck Body is most widelyacclaimed in PSU moving. With no bulky moving system, you can simply park along the street and slide your box off with the Cardinal PSU G2 Mule and put it anywhere the customer wants it - fast and easy.

Partner this with our patented PSU Trailer or PSU Truck Body and you have an unrivaled PSU delivery system. Our PSU Trailers and PSU Truck Bodies are designed to transport your Mule and Portable Storage Containers easily and safely. From the simple yet secure lever locking mechanism to secure the Mule, to the Portable Storage Unit tie downs on sliding rails, the PSU Trailers and PSU Truck Bodies make securing and delivering Portable Storage Units easy and efficient.