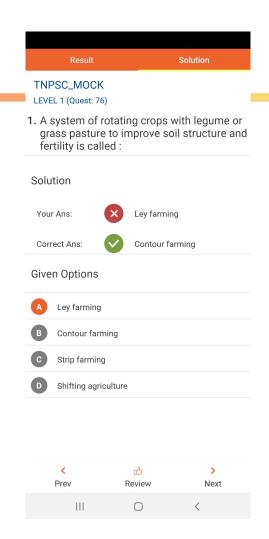

Keep track of answered, unanswered and skipped questions.

Mark certain questions for review before submitting the scores.

Get the scores and analysis for each test on completion. View your answers and right answers for better learning.