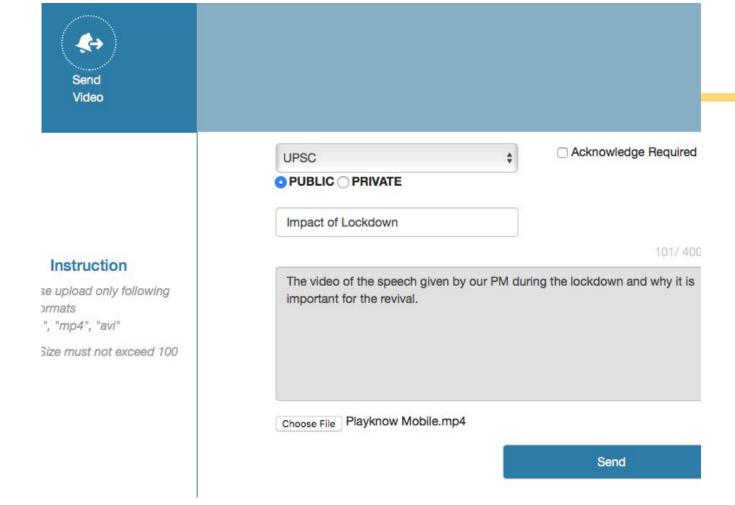

## **Powerful Video Functionality**

Upload Video lessons to Users Video are fully encrypted and Secured. Screen recording options are also dis-abled on mobile.

# Powerful video functionality

- Track how much of video content had been viewed by users.
- Built assessment questions inside the video at specific intervals.
- Block screen recording option to maintain confidentiality.
- Videos encrypted for maximum security.
- Include your Youtube videos, without revealing the link details.