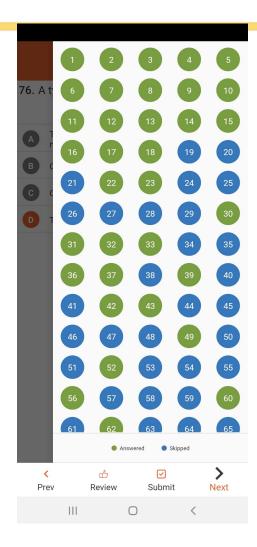

Keep track of answered, unanswered and skipped questions.

Mark certain questions for review before submitting the scores.

Get the scores and analysis for each test on completion. View your answers and right answers for better learning.