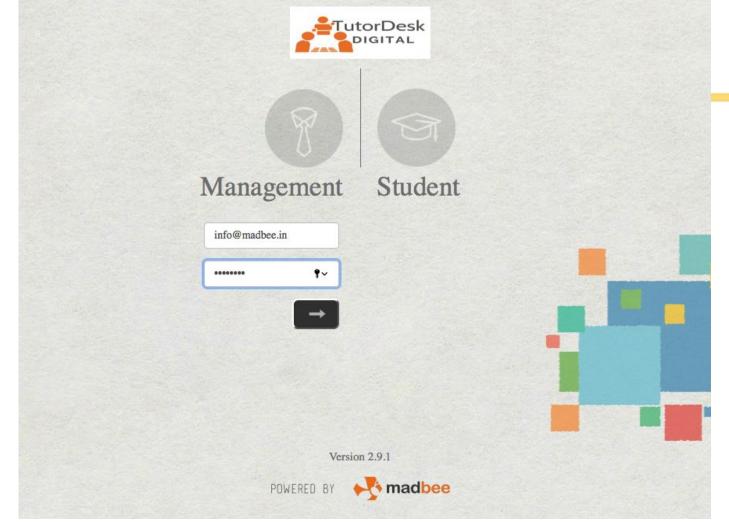

#### **Home Screen**

Login for Management or Faculty

&

Login option for student to access web panel