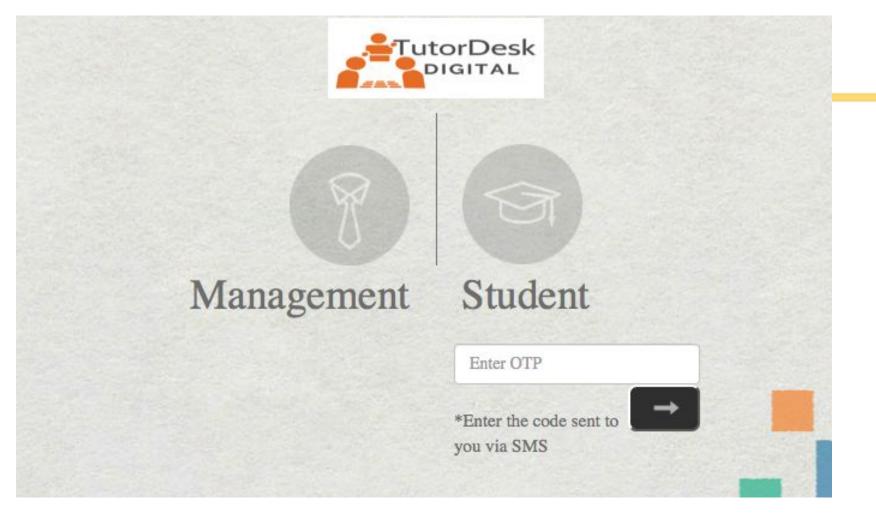

#### **Home Screen**

Login for Management or Faculty

&

Login option for student to access web panel

#### STUDENT LOGIN

Enter registered mobile number to receive OTP.

Avoid misuse of your student account by unauthorised access.

STUDENT PANEL ON WEB and MOBILE APP

Quick Menu to access notes, notifications and Tests