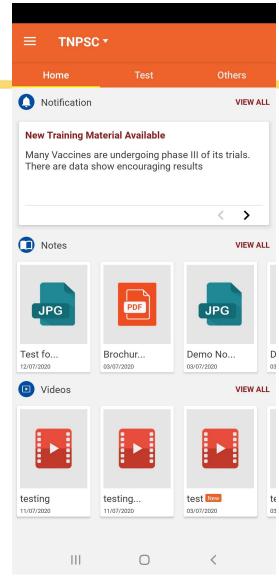

#### MOBILE AND WEB VIEW OF STUDENT PANEL

Access study material in the form of PDF, Documents, Presenations and Videos.