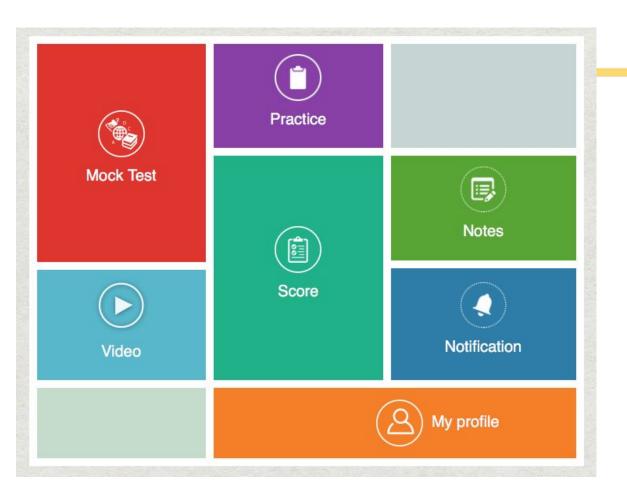

## Features for Students

Mobile App and Web Panel

#### STUDENT LOGIN

Enter registered mobile number to receive OTP.

Avoid misuse of your student account by unauthorised access.

STUDENT PANEL ON WEB and MOBILE APP

Quick Menu to access notes, notifications and Tests