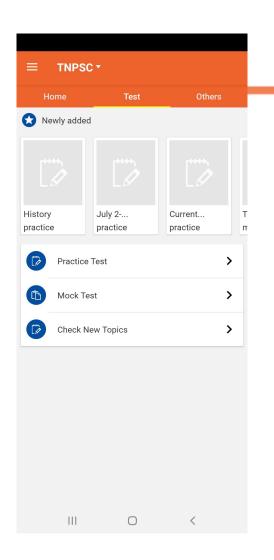

# Online Test Feature

### **Practice Test**

- No time limit
- Unlimited attempts
- Answers instantly revealed for better learning.
- Solution shared at the end of test.

### Mock Test

- Simulation of actual exam
- Time Limit and auto submission of scores to server
- Solution shared to user for better learning.
- Review Palette to navigate between questions.