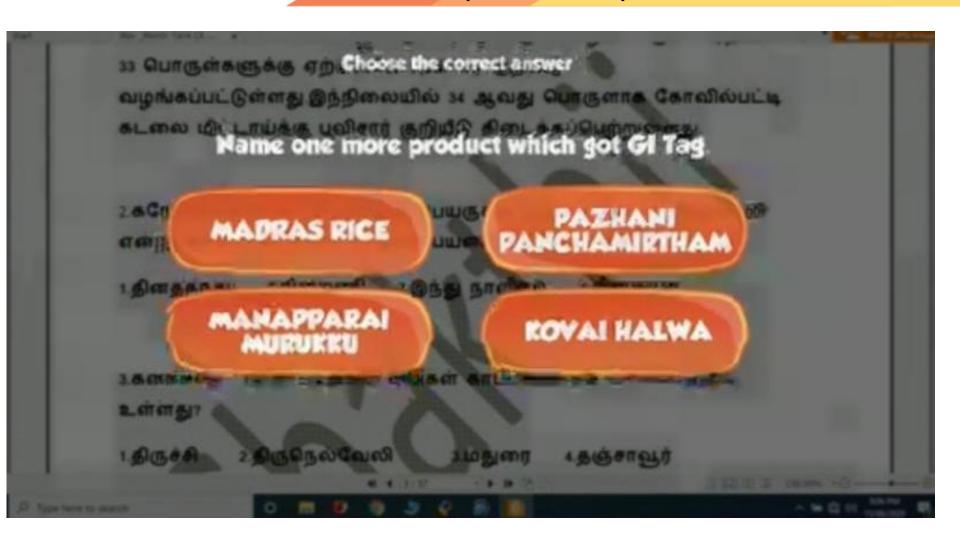

Include assessment at specific intervals, within the video. Students has to answer the question to proceed further

Practice and Mock Tests on mobile.

Download new topics uploaded by Tutor.

Review Palette to navigate between questions.

# Powerful video functionality

- Track how much of video content had been viewed by users.
- Built assessment questions inside the video at specific intervals.
- Block screen recording option to maintain confidentiality.
- Videos encrypted for maximum security.
- Include your Youtube videos, without revealing the link details.