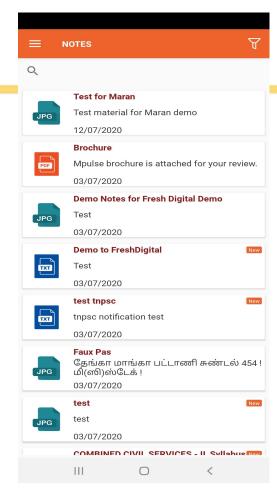

## **Study Material**

Upload Notes in the forms of images, documents, presentations and PDF upto 100 MB.

#### MOBILE AND WEB VIEW OF STUDENT PANEL

Access study material in the form of PDF, Documents, Presenations and Videos.