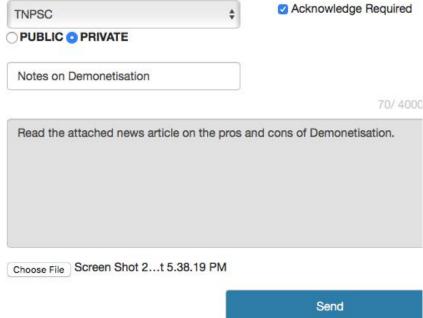

#### Instruction

se upload only following ormats
"", "jpg", "jpeg", "png",
", "wav", "mp3", "doc",
"x",
"", "pptx", "xls", "xlsx"
Size must not exceed 100

## **Study Material**

Upload Notes in the forms of images, documents, presentations and PDF upto 100 MB.