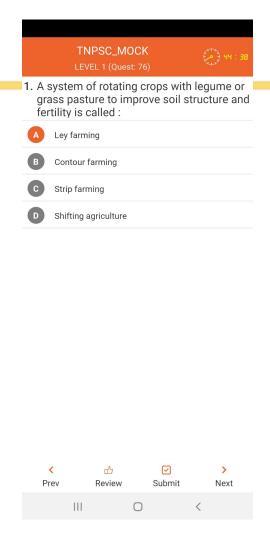

### Mock Test

- Simulation of actual exam
- Time Limit and auto submission of scores to server
- Solution shared to user for better learning.
- Review Palette to navigate between questions.

Keep track of answered, unanswered and skipped questions.

Mark certain questions for review before submitting the scores.

Get the scores and analysis for each test on completion. View your answers and right answers for better learning.