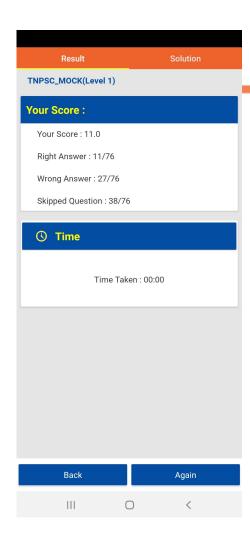

Keep track of answered, unanswered and skipped questions.

Mark certain questions for review before submitting the scores.

Get the scores and analysis for each test on completion. View your answers and right answers for better learning.