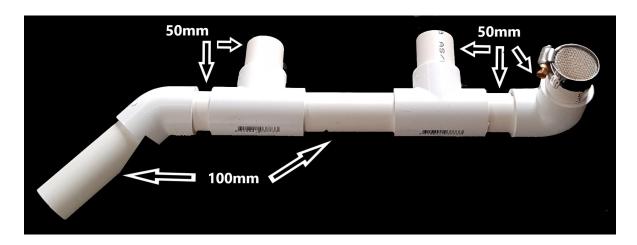

## Kit consists of

- 5 x 50mm lengths of pipe
- 2 x 100mm, lengths of pipe
- 1 x 90 degree elbow
- 2 x T sections
- 1 x 45 degree elbow
- 1 x clamp
- 1 x piece of flywire
- 1 x piece of tubing to join the 100mm outlet to your drain hose

**Glue not supplied.** Plumbers glue is available at all major hardware chains or plumbing supplies. Plumbers glue is a dangerous good and adds a further complexity to freight.

Before gluing, trial fit all parts, adjust the length of the 100mm centre section to suit your outlets and mark accordingly before gluing. One of the 100mm sections may not be required depending on your flexible waste pipe connection

On some vans the 2 x 50mm sections that connect to the outlets may not be required