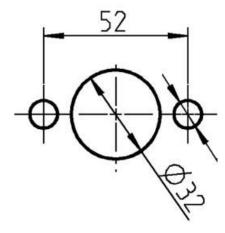

## Remove the old lock

Open up the larger existing hole to the measurement in the image below (52mm) and drill 2  $\,$  x 5mm holes for the screws to pass through

Put the 25mm spacer on the back of the lock, fit the rubber spacer on and insert the 2 x long screws through the lock