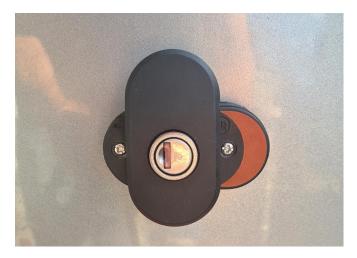

Turn handle vertical to unlock

Turn handle horizontal to lock, turn key and push the barrel in to lock