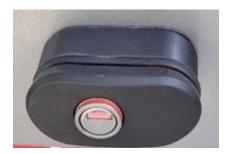

## Replace this lock

This is the replacement lock in the Locked position

This is the replacement lock in the unlocked position

This the lock showing the spacer supplied

Open the boot and lock ensure the rods are in the locked position

Turn handle vertical to unlock

Turn handle horizontal to lock, turn key and push the barrel in to lock