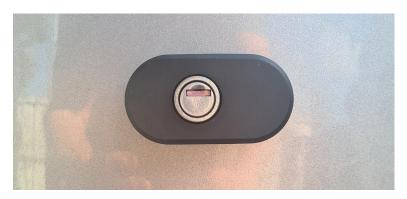

## Replace this lock

This is the replacement lock in the Locked position

This is the replacement lock in the unlocked position

This the lock showing the spacer supplied

Open the boot and lock ensure the rods are in the locked position

Turn handle vertical to unlock

Turn handle horizontal to lock, turn key and push the barrel in to lock