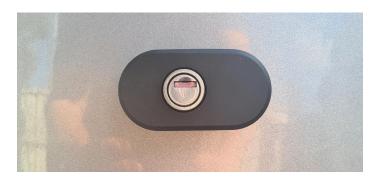

## Replace this lock

This is the replacement lock in the Locked position

This is the replacement lock in the unlocked position

This the lock showing the spacer supplied

Open the boot and lock ensure the rods are in the locked position

Turn handle vertical to unlock

Turn handle horizontal to lock, turn key and push the barrel in to lock