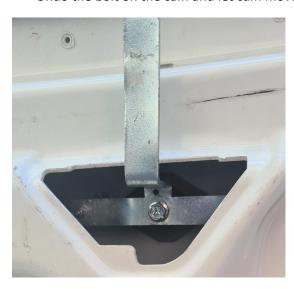

Tape or clamp both rods as per image below, so they don't fall inside the boot

Undo the bolt on the cam and let cam move to the side