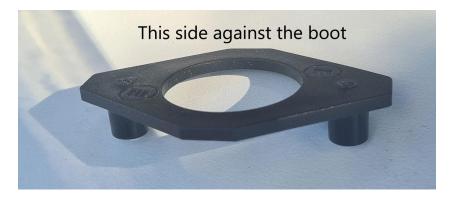

## Replace this lock

This is the replacement lock in the Locked position

This is the replacement lock in the unlocked position

This the lock showing the spacer supplied

Open the boot and lock ensure the rods are in the locked position

## Remove the old lock

Open up the larger existing hole to the measurement in the image below (52mm) and drill 2  $\,$  x 5mm holes for the screws to pass through

Put the 25mm spacer on the back of the lock, fit the rubber spacer on and insert the 2 x long screws through the lock