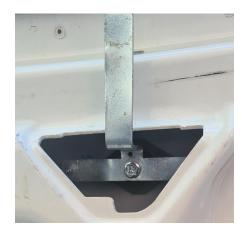

Turn the handle so the lock is in the lock position

Hold the screw retainer flat against the inside of the boot and tighten the screws

Fit the cam on the back of the lock and tighten the bolt firmly

Remove the clamp or tape on the rods