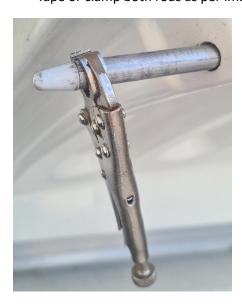

## Replace this lock

This is the replacement lock in the Locked position

This is the replacement lock in the unlocked position

This the lock showing the spacer supplied

Open the boot and lock ensure the rods are in the locked position