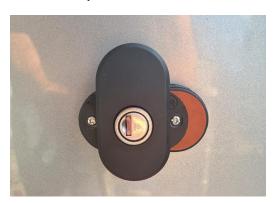

## Replace this lock

This is the replacement lock in the Locked position

This is the replacement lock in the unlocked position

This the lock showing the spacer supplied

Open the boot and lock ensure the rods are in the locked position

Turn handle vertical to unlock

Turn handle horizontal to lock, turn key and push the barrel in to lock