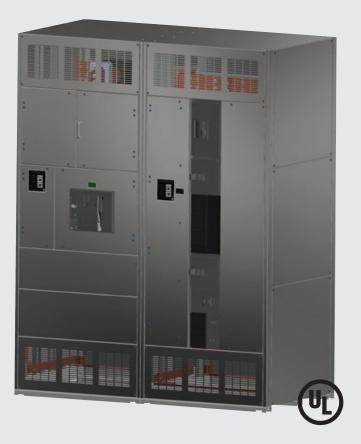

# PowerStream Solutions UL 891 Switchboards

#### PowerStream PSB™

PowerStream Solutions understands the critical role that reliable electrical distribution plays in your operations.

Engineered to exceed industry standards, our UL 891 Switchboards enhance reliability and power your infrastructure forward.

#### **UL 891 Certification:**

Our switchboards comply with the rigorous safety and performance standards set by Underwriters Laboratories (UL), ensuring that your electrical systems are of the highest quality and reliability.

#### **Reliability and Quality:**

With our UL 891 Switchboards designed and built by PowerStream Solutions utilizing Schneider Electric components, you can count on rugged construction and high-quality components ensuring reliability even in the most demanding environments.