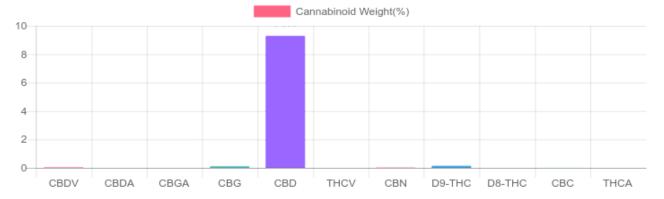

## Sample

0.145% D9-THC 9.288% Total CBD

2,721.4 mg Cannabinoids per unit 2,633.1 mg CBD per unit

1 unit = 30 ml per unit x density (0.945) x Cannabinoid concentration

## **Cannabinoids Test**

SHIMADZU INTEGRATED UPLC-PDA GSL SOP 400

OP 400 **UPLOADED:** 11/18/2020 21:20:02

| Cannabinoids       | LOQ    | weight(%) | mg/g   | mg/unit |
|--------------------|--------|-----------|--------|---------|
| D9-THC             | 10 PPM | 0.145%    | 1.446  | 41.0    |
| THCA               | 10 PPM | N/D       | N/D    | N/D     |
| CBD                | 10 PPM | 9.288%    | 92.880 | 2,633.1 |
| CBDA               | 20 PPM | N/D       | N/D    | N/D     |
| CBDV               | 20 PPM | 0.034%    | 0.336  | 9.5     |
| CBC                | 10 PPM | 0.012%    | 0.118  | 3.3     |
| CBN                | 10 PPM | 0.016%    | 0.162  | 4.6     |
| CBG                | 10 PPM | 0.106%    | 1.055  | 29.9    |
| CBGA               | 20 PPM | N/D       | N/D    | N/D     |
| D8-THC             | 10 PPM | N/D       | N/D    | N/D     |
| THCV               | 10 PPM | N/D       | N/D    | N/D     |
| TOTAL D9-THC       |        | 0.145%    | 0.145% | 41.0    |
| TOTAL CBD*         |        | 9.288%    | 92.880 | 2,633.1 |
| TOTAL CANNABINOIDS |        | 9.601%    | 95.997 | 2,721.4 |