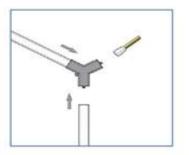

#### Connect the tubes in series as follows:

2. Other 3-end connection connect as follow picture