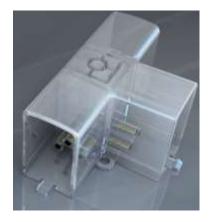

#### Connect the tubes in series as follows:

2. Other 3-end connection connect as follow picture

3. Other 2-end connection connect as follow picture