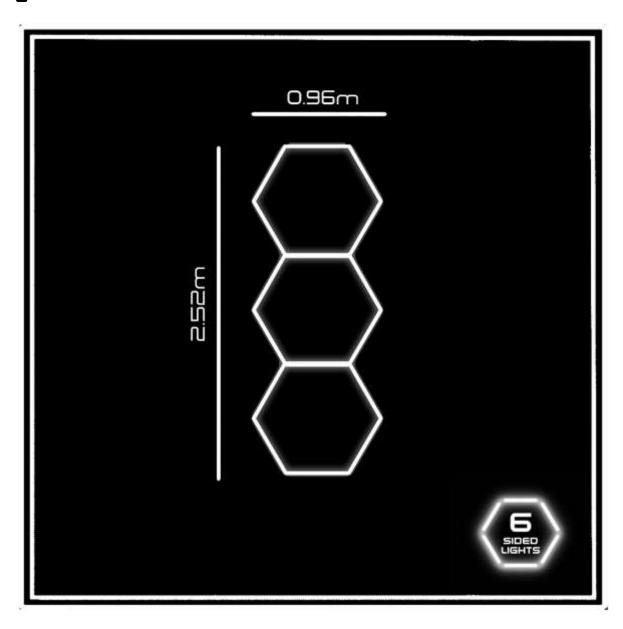

## Design Sketch:

| Series | Name       | Specification       | QTY | Unit   |
|--------|------------|---------------------|-----|--------|
| 1      | Tubes      | L:440*20mm Power 6W | 16  | Pieces |
| 2      | Connectors | 120° 2-Way          | 9   | Pieces |
| 3      | Connectors | 120° Y Connector    | 5   | Pieces |
| 4      | Cable      | 1-End               | 1   | Pieces |
| 5      | Manual     | -                   | 1   | Pieces |