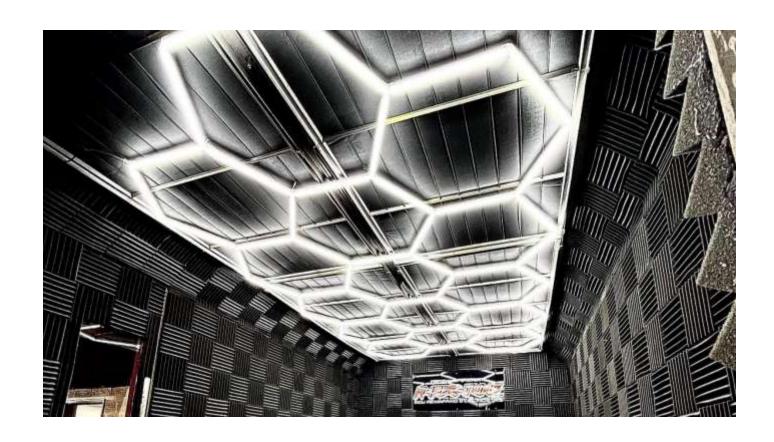

### How to install to ceiling:

#### Grid roof:

#### Flat Roof:

Use hole on connectors to screw into flat ceiling/wall to secure.