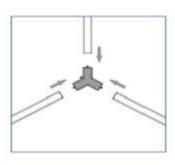

#### Connect the tubes in series as follows:

2. Other 3-end connection connect as follow picture