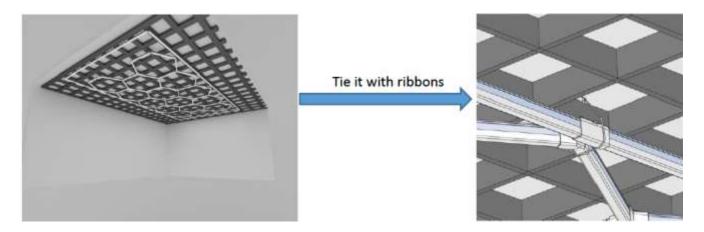

tubes in series as follows:







2. Other 3-end connection connect as follow picture

#### Caution!!

Please be careful while connecting tubes. Connectors are copper and could be damaged if careless. Do not force them together. If they wont connect, try a different tube/connector.

Connection should be made via provided cable wired into lighting circuit. A professional electrician is recommended.

RED = L

BLUE = N

YELLOW = E

Depending on your circuit breaker you may experience the power being cut. This is due to the inrush of current to the LED's. A different circuit breaker might be required to deal with the initial surge of current. Please refer to a professional electrician.



3. Other 2-end connection connect as follow picture



### How to install to ceiling:

#### Grid roof:



#### Flat Roof:



Use hole on connectors to screw into flat ceiling/wall to secure.

#### **Technical Data:**

Power: AC230V/96W

Current:5A

Width:20mm

Luminous Flux 110-120lm/w

CRI: >90

CCT: 6500K (White)

Material: Aluminium & PVC Diffuser

Page | 4