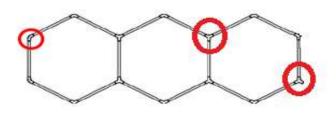

#### Connect the tubes in series as follows:

2. Other 3-end connection connect as follow picture