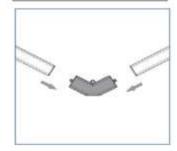

| 1   | Pieces |

#### Connect the tubes in series as follows:







2. Other 3-end connection connect as follow picture

#### Caution!!

Please be careful while connecting tubes. Connectors are copper and could be damaged if careless. Do not force them together. If they wont connect, try a different tube/connector.

Connection should be made via provided cable wired into lighting circuit. A professional electrician is recommended.

RED = L

BLUE = N

YELLOW = E

Depending on your circuit breaker you may experience the power being cut. This is due to the inrush of current to the LED's. A different circuit breaker might be required to deal with the initial surge of current. Please refer to a professional electrician.



3. Other 2-end connection connect as follow picture



### How to install to ceiling:

#### Grid roof:



#### Flat Roof:



Use hole on connectors to screw into flat ceiling/wall to secure.

#### **Technical Data:**

Power: AC230V/96W

Current:5A

Width:20mm

Luminous Flux 110-120lm/w

CRI: >90

CCT: 6500K (White)

Material: Aluminium & PVC Diffuser

Page | 4