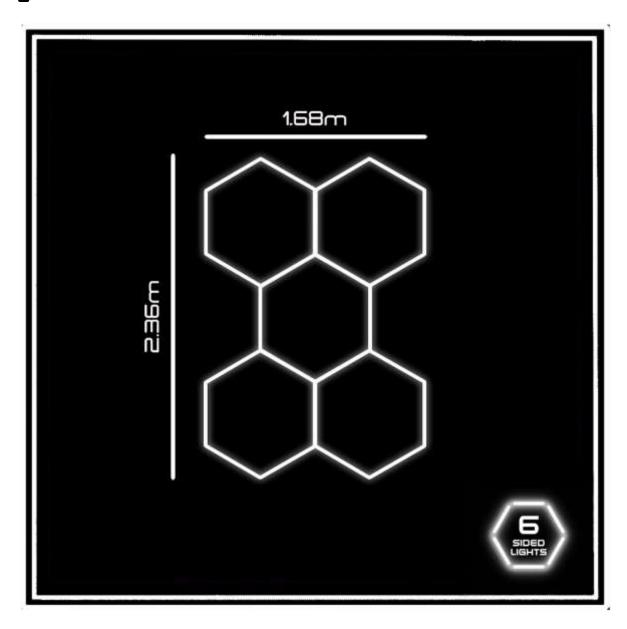

## Design Sketch:

| Series | Name       | Specification       | QTY | Unit   |
|--------|------------|---------------------|-----|--------|
| 1      | Tubes      | L:440*20mm Power 6W | 24  | Pieces |
| 2      | Connectors | 120° 2-Way          | 11  | Pieces |
| 3      | Connectors | 120° Y Connector    | 9   | Pieces |
| 4      | Cable      | 1-End               | 1   | Pieces |
| 5      | Manual     | -                   | 1   | Pieces |