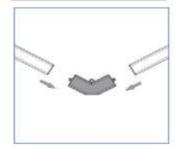

| 1   | Pieces |

#### Connect the tubes in series as follows:





2. Other 3-end connection connect as follow picture

#### Caution!!

Please be careful while connecting tubes. Connectors are copper and could be damaged if careless. Do not force them together. If they will not connect, try a different tube/connector.

Connection should be made via provided cable wired into lighting circuit. A professional electrician is recommended.

RED = L

BLUE = N

YELLOW = E

Depending on your circuit breaker you may experience the power being cut. This is due to the inrush of current to the LED's. A different circuit breaker might be required to deal with the initial surge of current. Please refer to a professional electrician.



3. Other 2-end connection connect as follow picture



### How to install to ceiling:

#### Grid roof:



#### Flat Roof:



Use hole on connectors to screw into flat ceiling/wall to secure.

#### **Technical Data:**

Power: AC230V/144W

Current:5A

Width:20mm

Luminous Flux 110-120lm/w

CRI: >90

CCT: 6500K (White)

Material: Aluminium & PVC Diffuser

Page | 4