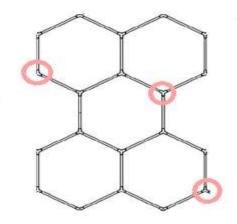

#### Connect the tubes in series as follows:

2. Other 3-end connection connect as follow picture