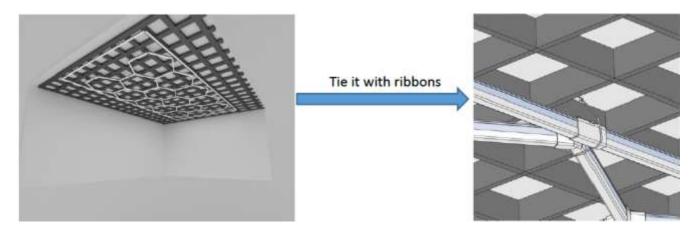

ubes in series as follows:





2. Other 3-end connection connect as follow picture

#### Caution!!

Please be careful while connecting tubes. Connectors are copper and could be damaged if careless. Do not force them together. If they will not connect, try a different tube/connector.

Connection should be made via provided cable wired into lighting circuit. A professional electrician is recommended.

RED = L

BLUE = N

YELLOW = E

Depending on your circuit breaker you may experience the power being cut. This is due to the inrush of current to the LED's. A different circuit breaker might be required to deal with the initial surge of current. Please refer to a professional electrician.



3. Other 2-end connection connect as follow picture



### How to install to ceiling:

#### Grid roof:



#### Flat Roof:



Use hole on connectors to screw into flat ceiling/wall to secure.

#### **Technical Data:**

Power: AC230V/144W

Current:5A

Width:20mm

Luminous Flux 110-120lm/w

CRI: >90

CCT: 6500K (White)

Material: Aluminium & PVC Diffuser

Page | 4