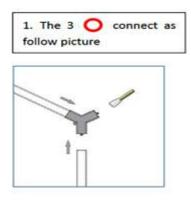

#### Connect the tubes in series as follows:

2. Other 3-end connection connect as follow picture