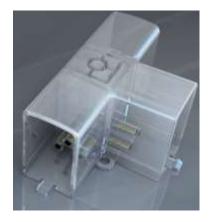

#### Caution!!

Please be careful while connecting tubes. Connectors are copper and could be damaged if careless. Do not force them together. If they will not connect, try a different tube/connector.

Connection should be made via provided cable wired into lighting circuit. A professional electrician is recommended.