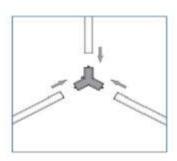

#### Connect the tubes in series as follows:

2. Other 3-end connection connect as follow picture