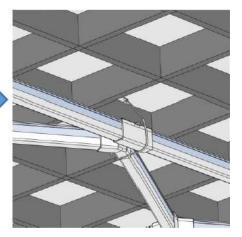

| Pieces |

### Connect the tubes in series as follows (example):







2. Other 3-end connection connect as follow picture

#### Caution!!

Please be careful while connecting tubes. Connectors are copper and could be damaged if careless. Do not force them together. If they wont connect, try a different tube/connector.

Connection should be made via provided cable wired into lighting circuit. A professional electrician is recommended.

RED = L

BLUE = N

YELLOW = E

Depending on your circuit breaker you may experience the power being cut. This is due to the inrush of current to the LED's. A different circuit breaker might be required to deal with the initial surge of current. Please refer to a professional electrician.





## How to install to ceiling: Grid roof:



Tie it with ribbons



### Flat Roof:



Use hole on connectors to screw into flat ceiling/wall to secure.

### **Technical Data:**

Power: AC230V/192w

Current:5A

Width:20mm

Luminous Flux 110-120lm/w

CRI: >90

CCT: 6500K (White)

Material: Aluminium & PVC Diffuser