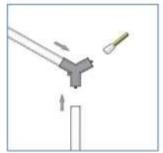

### Connect the tubes in series as follows (example):

2. Other 3-end connection connect as follow picture