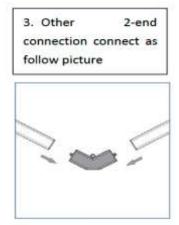

### Connect the tubes in series as follows (example):

2. Other 3-end connection connect as follow picture