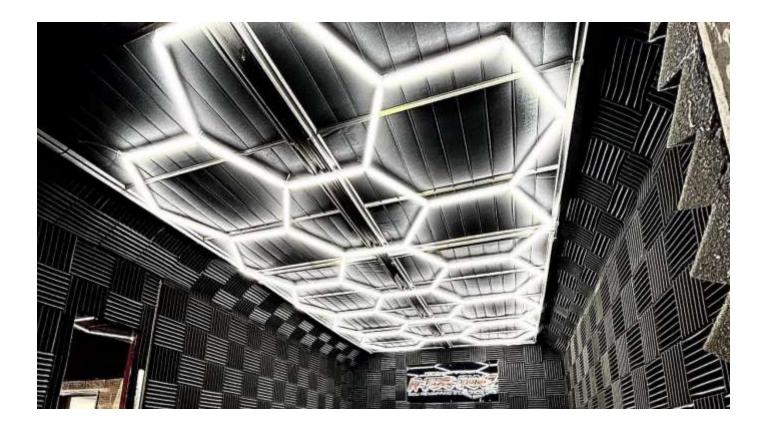

## How to install to ceiling: Grid roof:

Tie it with ribbons

### Flat Roof:

Use hole on connectors to screw into flat ceiling/wall to secure.