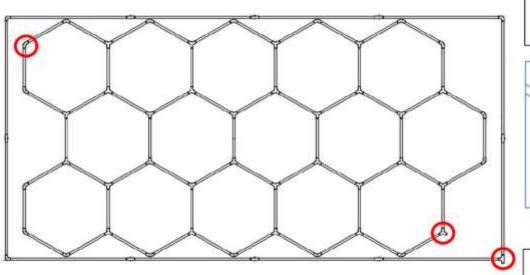

### Design Sketch:

| Series | Name       | Specification         | QTY | Unit   |
|--------|------------|-----------------------|-----|--------|
| 1      | Tubes      | L:1185*20mm Power 16W | 12  | Pieces |
| 2      | Connectors | 90° 2-Way             | 3   | Pieces |
| 3      | Connectors | 180° 2-Way            | 8   | Pieces |
| 4      | Connectors | T-3 Way               | 1   | Pieces |
| 5      | Cable      | 1-End                 | 1   | Pieces |
| 6      | Manual     | -                     | 1   | Pieces |