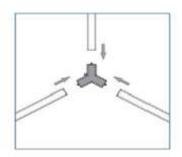

### Connect the tubes in series as follows (example):

2. Other 3-end connection connect as follow picture