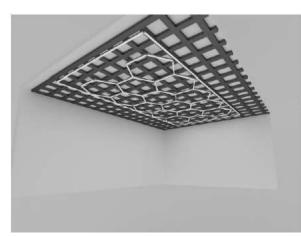

### Design Sketch:

| Series | Name       | Specification         | QTY | Unit   |
|--------|------------|-----------------------|-----|--------|
| 1      | Tubes      | L:1185*20mm Power 16W | 12  | Pieces |
| 2      | Connectors | 90° 2-Way             | 3   | Pieces |
| 3      | Connectors | 180° 2-Way            | 8   | Pieces |
| 4      | Connectors | T-3 Way               | 1   | Pieces |
| 5      | Cable      | 1-End                 | 1   | Pieces |
| 6      | Manual     | -                     | 1   | Pieces |

## How to install to ceiling: Grid roof:

Tie it with ribbons