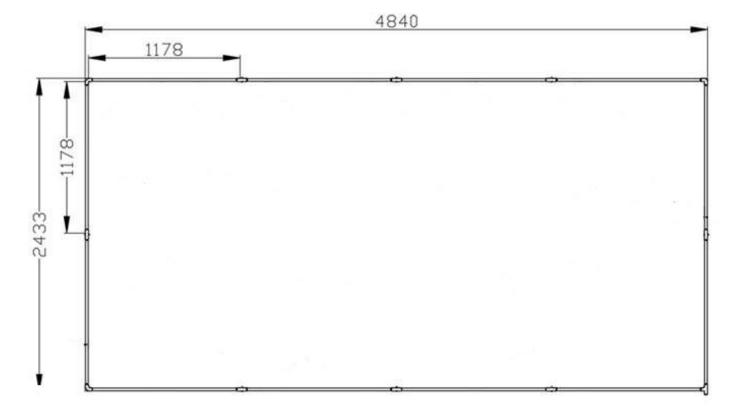

### Design Sketch:

| Series | Name       | Specification         | QTY | Unit   |
|--------|------------|-----------------------|-----|--------|
| 1      | Tubes      | L:1185*20mm Power 16W | 12  | Pieces |
| 2      | Connectors | 90° 2-Way             | 3   | Pieces |
| 3      | Connectors | 180° 2-Way            | 8   | Pieces |
| 4      | Connectors | T-3 Way               | 1   | Pieces |
| 5      | Cable      | 1-End                 | 1   | Pieces |
| 6      | Manual     | -                     | 1   | Pieces |