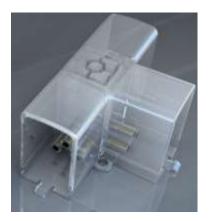

#### Caution!!

Please be careful while connecting tubes. Connectors are copper and could be damaged if careless. Do not force them together. If they wont connect, try a different tube/connector.

Connection should be made via provided cable wired into lighting circuit. A professional electrician is recommended.