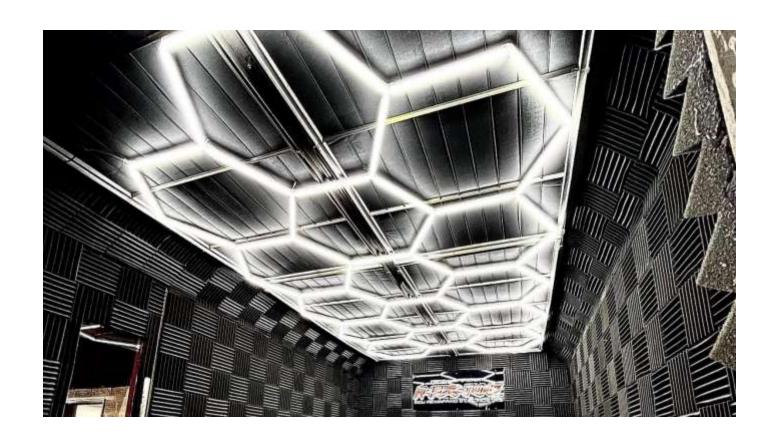

SIDED LIGHTS

Tag us in your pictures on Instagram

@6\_sided\_lights

www.6sidedlights.co.uk

Email: info@6sidedlights.co.uk

# Install Instructions



Please read these instructions before assembling this product, & keep for subsequent reference

## Design Sketch:



| Series | Name       | Specification       | QTY | Unit   |
|--------|------------|---------------------|-----|--------|
| 1      | Tubes      | L:440*20mm Power 6W | 6   | Pieces |
| 2      | Connectors | 120° 2-Way          | 5   | Pieces |
| 3      | Connectors | 120° 3-Way          | 1   | Pieces |
| 4      | Cable      | 1-End               | 1   | Pieces |
| 5      | Manual     | -                   | 1   | Pieces |

#### Connect the tubes in series as follows:







2. Other 3-end connection connect as follow picture

#### Caution!!

Please be careful while connecting tubes. Connectors are copper and could be damaged if careless. Do not force them together. If the