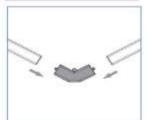

#### Connect the tubes in series as follows:

2. Other 3-end connection connect as follow picture