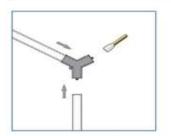

#### Connect the tubes in series as follows:

2. Other 3-end connection connect as follow picture