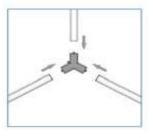

#### Connect the tubes in series as follows:

2. Other 3-end connection connect as follow picture