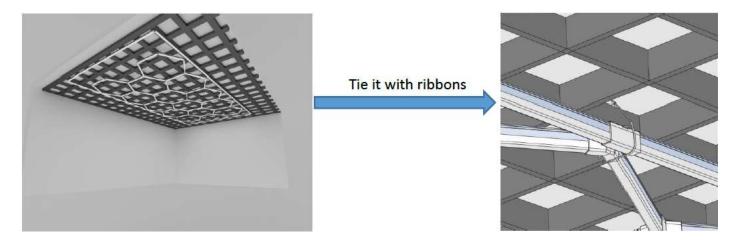

| 1   | Pieces |

#### Connect the tubes in series as follows:







2. Other 3-end connection connect as follow picture

#### Caution!!

Please be careful while connecting tubes. Connectors are copper and could be damaged if careless. Do not force them together. If they wont connect, try a different tube/connector.

Connection should be made via provided cable wired into lighting circuit. A professional electrician is recommended.

RED = L

BLUE = N

YELLOW = E

Depending on your circuit breaker you may experience the power being cut. This is due to the inrush of current to the LED's. A different circuit breaker might be required to deal with the initial surge of current. Please refer to a professional electrician.







### How to install to ceiling:

#### Grid roof:



### Flat Roof:



Use hole on connectors to screw into flat ceiling/wall to secure.

#### **Technical Data:**

Power: AC230V/36w

Current:5A

Width:20mm

Luminous Flux 110-120lm/w

CRI: >90

CCT: 6500K (White)

Material: Aluminium & PVC Diffuser