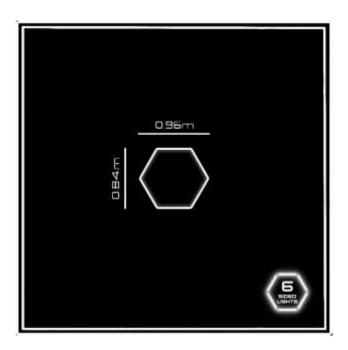

## Design Sketch:

| Series | Name       | Specification       | QTY | Unit   |
|--------|------------|---------------------|-----|--------|
| 1      | Tubes      | L:440*20mm Power 6W | 6   | Pieces |
| 2      | Connectors | 120° 2-Way          | 5   | Pieces |
| 3      | Connectors | 120° 3-Way          | 1   | Pieces |
| 4      | Cable      | 1-End               | 1   | Pieces |
| 5      | Manual     | -                   | 1   | Pieces |