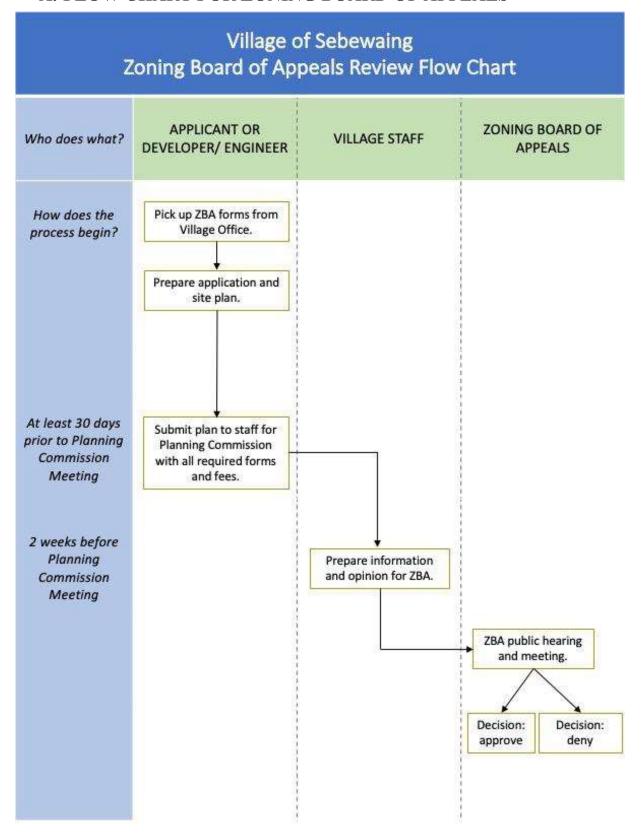

|  |                 |  |  |
|                      | Mailing Notification to property owners within 300' Public Notification (newspaper) |  |                 |  |  |
|                      |                                                                                     |  |                 |  |  |
|                      | Hearing Results (Approved/Denied/Modified) Attach explanation if needed             |  |                 |  |  |
| _                    | Effective Date (5 days after appeal decision)                                       |  |                 |  |  |
|                      | Date Eligible for Future Appeals                                                    |  |                 |  |  |

## A. FLOW CHART FOR ZONING BOARD OF APPEALS