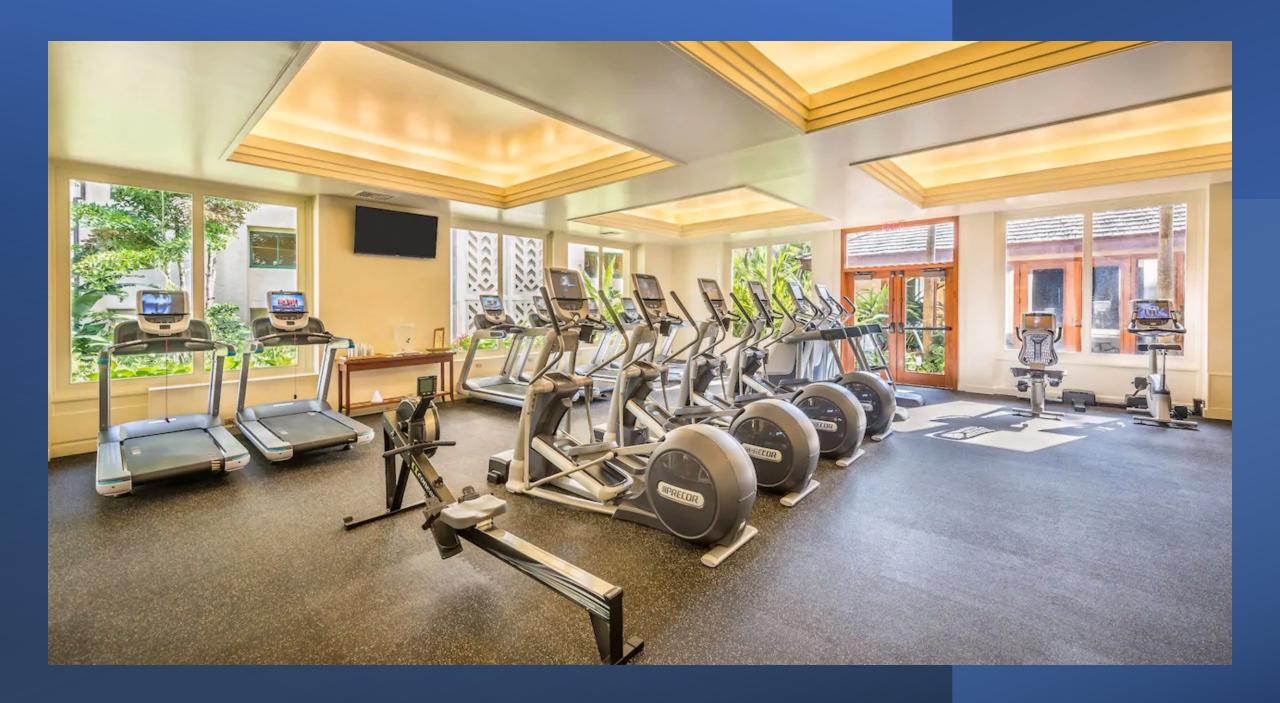

### **Hotel Features**

- 605 classic Hawaiian guestrooms with private balcony/lanai
- Traditional Luau with entertainment
- 24-hour StayFit™ fitness center
- Award-winning Tidepools contemporary Hawaiian restaurant
- 65,000 square feet of elegant meeting, wedding and event space