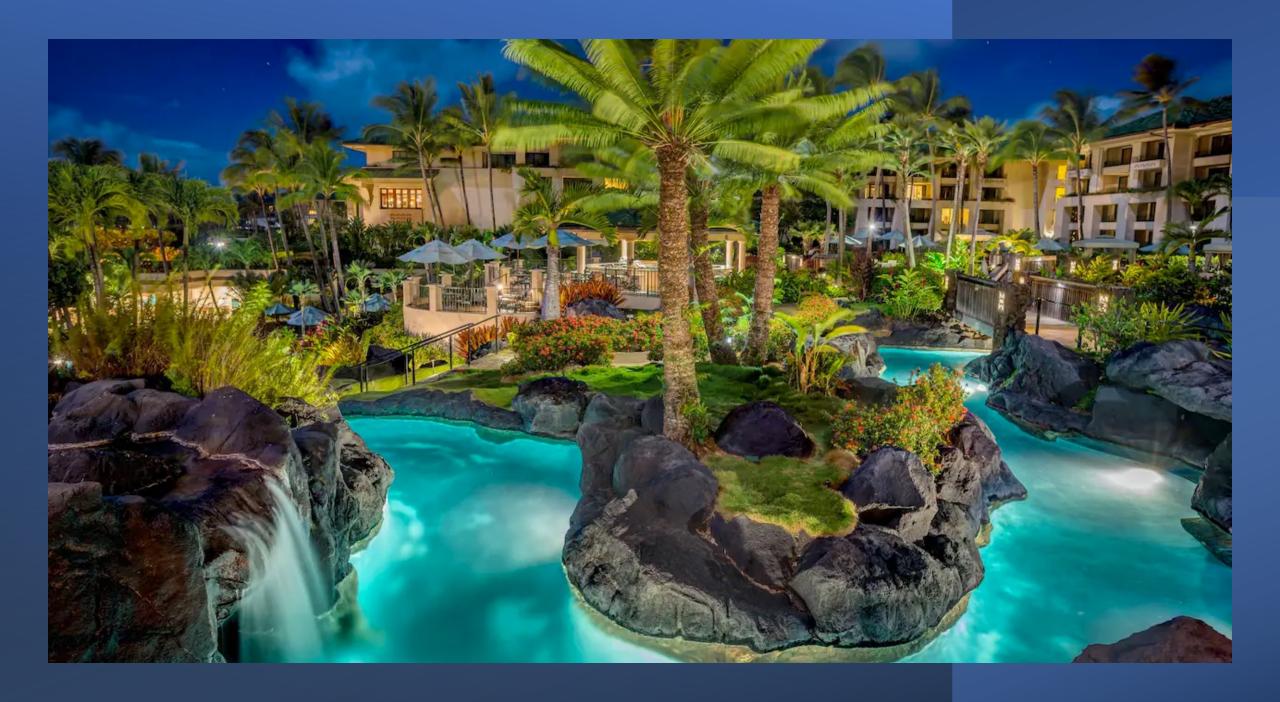

### **Breathtaking Beachfront Kauai Resort**

Get away to the soothing white sands of Poipu on Kauai's sunny south shore at Grand Hyatt Kauai Resort & Spa. This luxury oasis with lush gardens and acres of pools offers ocean view dining, rooms with private lanais, championship golf and Anara Spa.

### **Hotel Features**

- 605 classic Hawaiian guestrooms with private balcony/lanai
- Traditional Luau with entertainment
- 24-hour StayFit™ fitness center
- Award-winning Tidepools contemporary Hawaiian restaurant
- 65,000 square feet of elegant meeting, wedding and event space