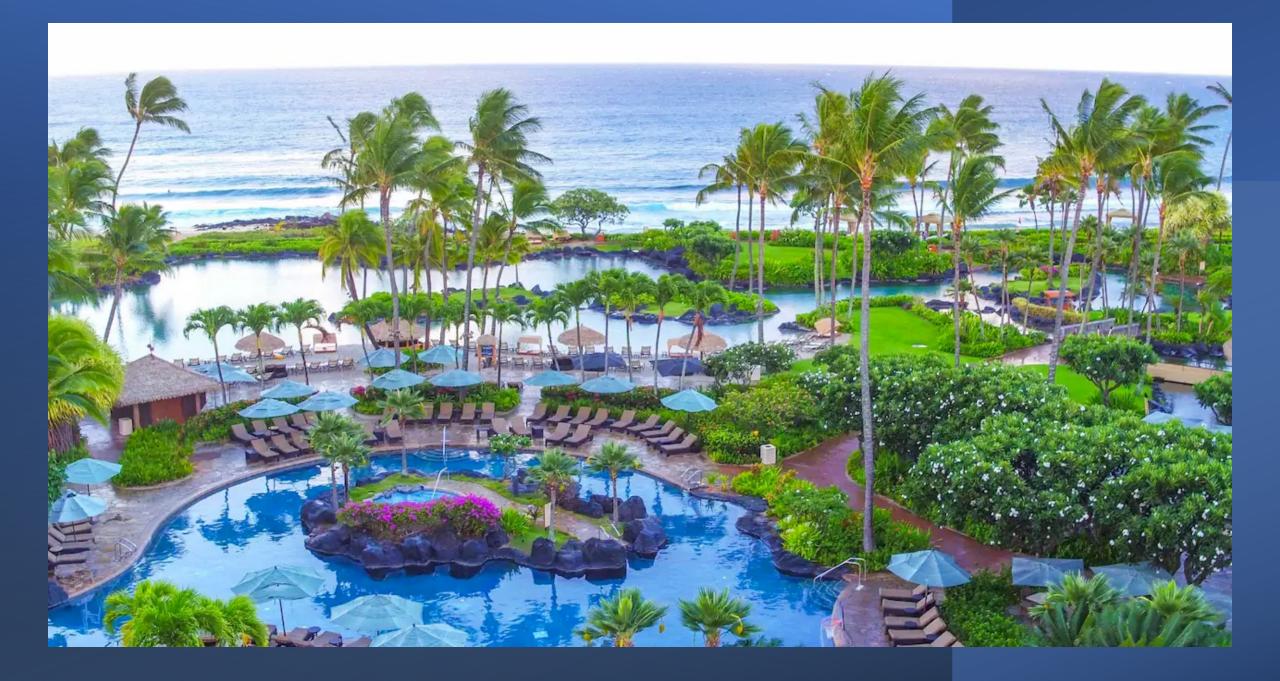

### **Breathtaking Beachfront Kauai Resort**

Get away to the soothing white sands of Poipu on Kauai's sunny south shore at Grand Hyatt Kauai Resort & Spa. This luxury oasis with lush gardens and acres of pools offers ocean view dining, rooms with private lanais, championship golf and Anara Spa.

### **Hotel Features**

- 605 classic Hawaiian guestrooms with private balcony/lanai
- Traditional Luau with entertainment
- 24-hour StayFit™ fitness center
- Award-winning Tidepools contemporary Hawaiian restaurant
- 65,000 square feet of elegant meeting, wedding and event space