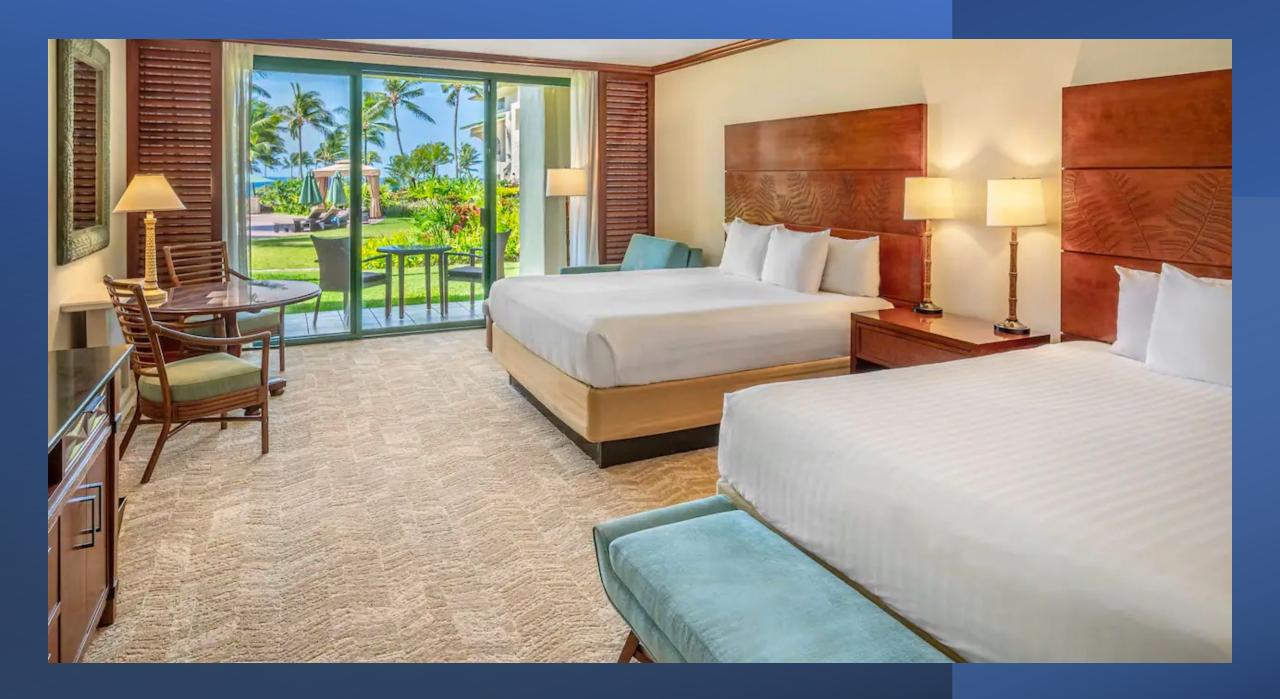

### **Breathtaking Beachfront Kauai Resort**

Get away to the soothing white sands of Poipu on Kauai's sunny south shore at Grand Hyatt Kauai Resort & Spa. This luxury oasis with lush gardens and acres of pools offers ocean view dining, rooms with private lanais, championship golf and Anara Spa.

### **Hotel Features**

- 605 classic Hawaiian guestrooms with private balcony/lanai
- Traditional Luau with entertainment
- 24-hour StayFit™ fitness center
- Award-winning Tidepools contemporary Hawaiian restaurant
- 65,000 square feet of elegant meeting, wedding and event space