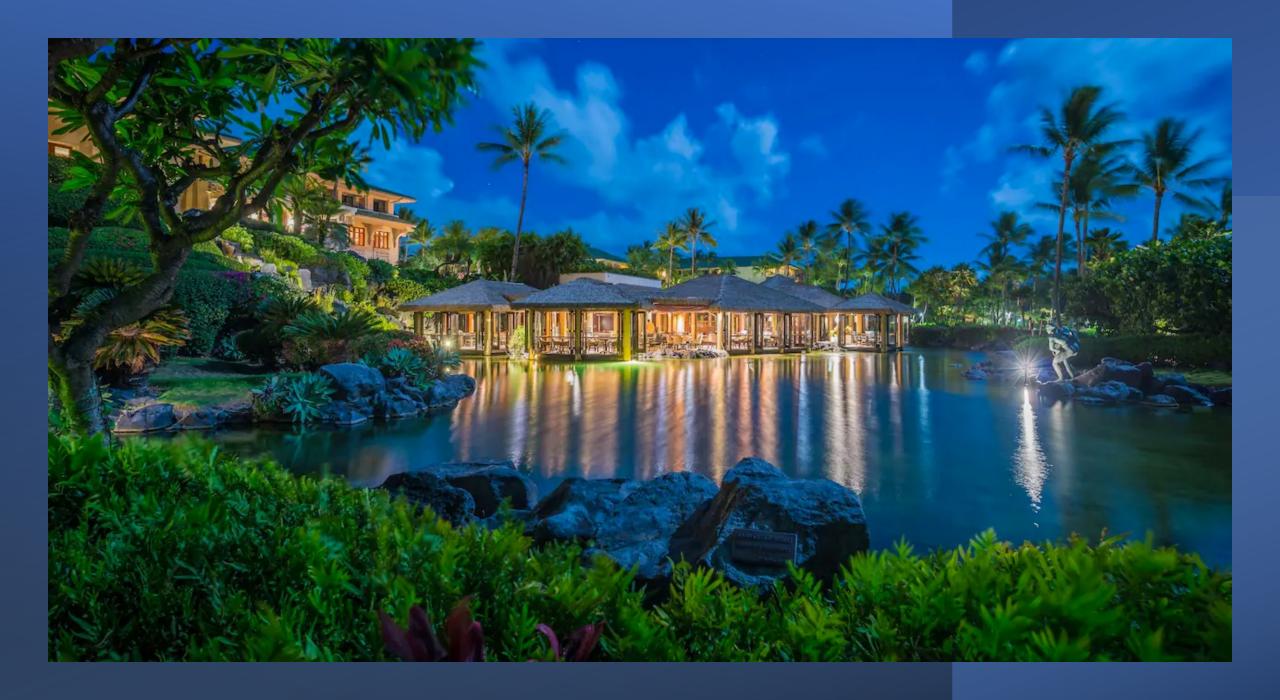

### **Breathtaking Beachfront Kauai Resort**

Get away to the soothing white sands of Poipu on Kauai's sunny south shore at Grand Hyatt Kauai Resort & Spa. This luxury oasis with lush gardens and acres of pools offers ocean view dining, rooms with private lanais, championship golf and Anara Spa.

### **Hotel Features**

- 605 classic Hawaiian guestrooms with private balcony/lanai
- Traditional Luau with entertainment
- 24-hour StayFit™ fitness center
- Award-winning Tidepools contemporary Hawaiian restaurant
- 65,000 square feet of elegant meeting, wedding and event space