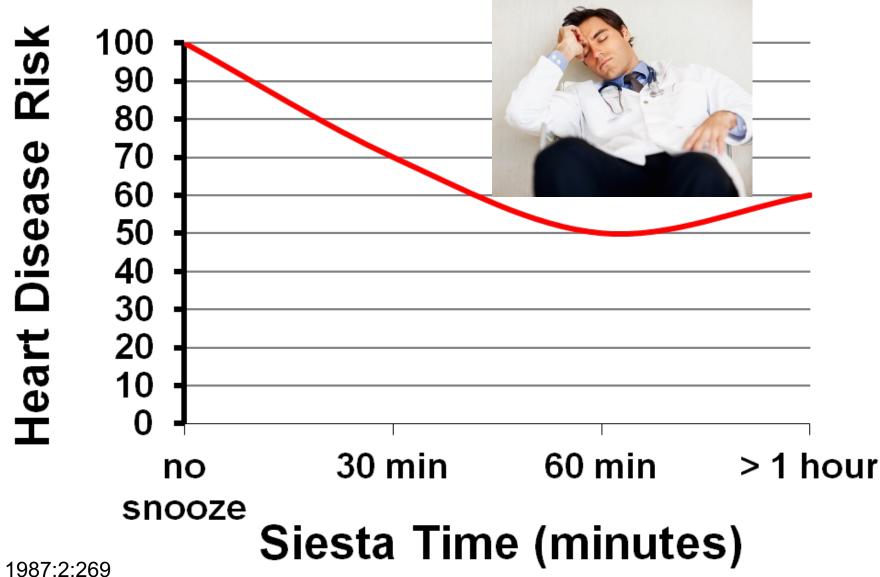

## "Doze" Response Curve

Trichopoulas D: *Lancet* 1987;2:269 Naska, A: *Arch Int Med* 2007;167:296