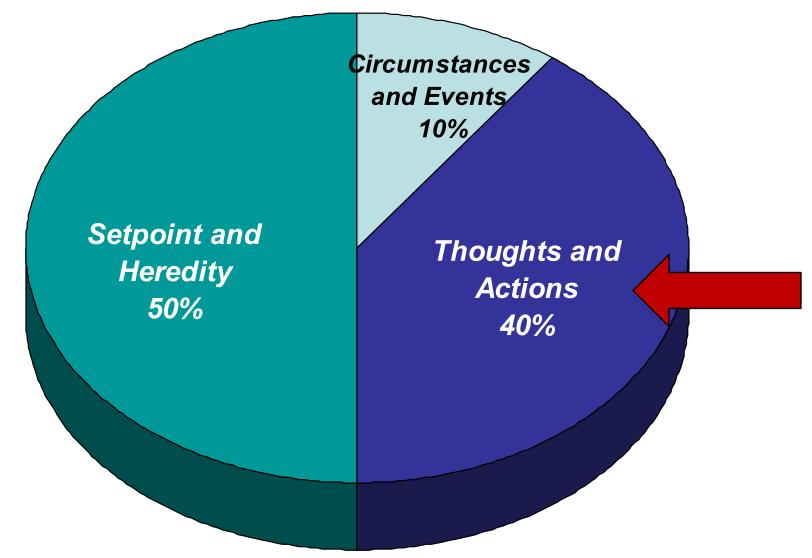

ivotal research issues and questions.

Keywords: happiness, health, positive affect, subjective well-being

#### INTRODUCTION

Literature reviews and meta-analyses of the scientific literature have generally concluded that subjective well-being (SWB) can be beneficial to health and long-evity. Our aim is to give a broad overview of the research and reviews in this

# What would make you happier?

- ☑ a new job?
- ✓ a raise?
- ✓ losing weight?
- ✓ getting married?
- ☑ a new lover?
- ✓ a baby?
- ☑ an extra bedroom?
- ✓ winning the lottery?

- ✓ a new car?
- ✓ cure from a chronic illness?
- being given an award?
- ✓ looking younger?
- ✓ being more attractive?
- ✓ your child excelling at school?
- ✓ you could finish college?
- ✓ you could go back to college?

# **What Determines Happiness?**





# **Healthy Pleasures**



# **Rx: Healthy Pleasures**

|              | DAVID S. SOBEL, M.D. THE PERMANENTE MEDICAL GROUP, INC.                                                |
|--------------|--------------------------------------------------------------------------------------------------------|
|              | 260 INTERNATIONAL CIRCLE                                                                               |
|              | SAN JOSE, CA 95119-1197<br>(408) 972-6530                                                              |
| NAME         | (100) 512 5000                                                                                         |
| DDRESS       |                                                                                                        |
|